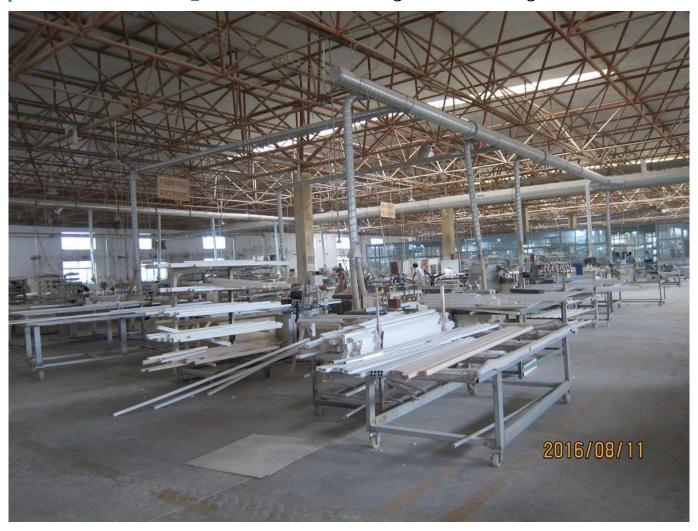

### | Product Details

1. Materail: Wood/ Basswood

Louver Size: 63mm/76mm/89mm/114mm
Frame: L frame, Z frame, Decor Frame

4. Install: Outside / Inside5. Max Width: 850mm6. Max HeightL:3000mm

7. Color: 12 standard color and custom color

8. Paint: PU Paint

9. Control Type: Cleavirew tilt rod/ Centre tilt rod / Off set

10. Style: Fixed, Hinged, Folding, Sliding

11. Package: Foam and carton

supplier Wooden Shutters supplier china, oem color Wooden Shutter in china, Custom color Timber shutters supplier

### | Production Process | Cut- Assemble-Sanding- Paint- Package







# | Packing & Delivery

Two types packing way for you choose or as per custom:

 $\boldsymbol{A}.\boldsymbol{For}$  one panel shutter, panel and frame packaged in one carton



 ${\bf B}. {\bf For}$  shutters with more than two panels, panels and frames packaged seperately.











### | Two type shipping way as below

# A.LCL, use plywood to protect goods, also work for air freight

#### **B.Full Container**





Service: 3 years quality warranty

#### | Our Services

#### **Quality Policy:**

What the people of HuaSheng pursue endlessly were credit orientation making achievements by quality, and supplying excellent products and after-sales services to the customers.

#### **Business Idea:**

To enhance quality management and build a name brand to meet the customers' satisfactory