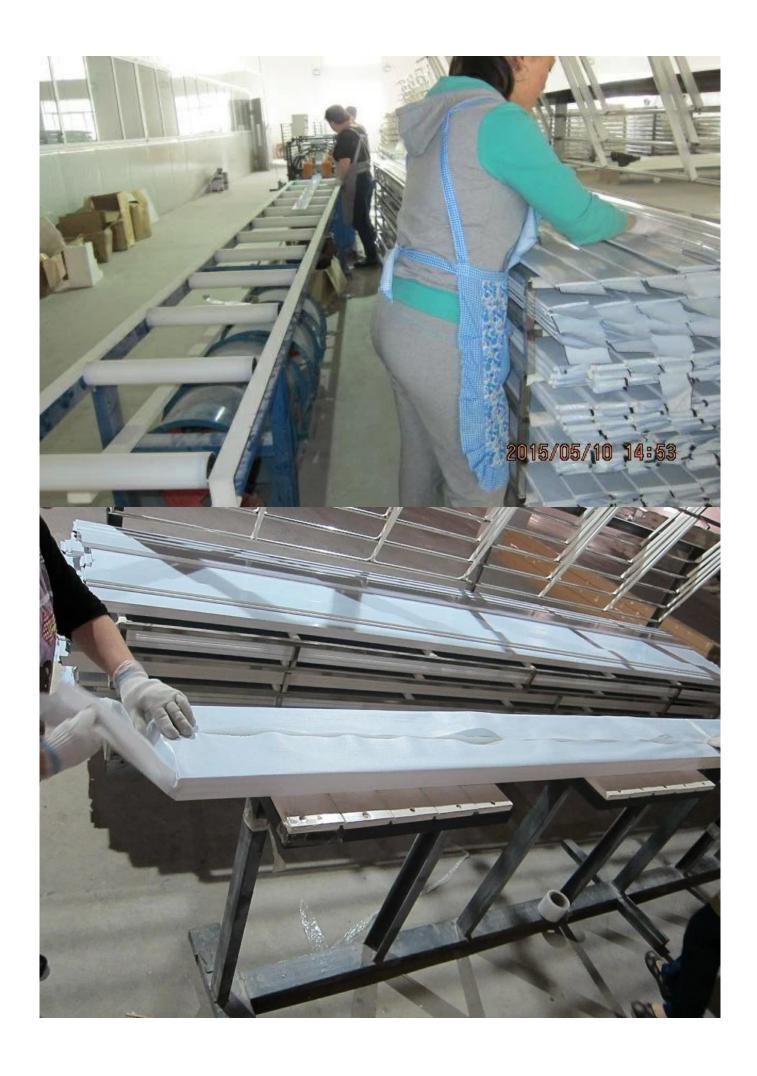

### **ShanProduct Details**

1. Material: PVC

2. Shutter size: 50mm 63 mm/76 mm/89 mm 114 mm

3. Framework: L-Frame, z-frame, decorative frame

4. Ladder: Square ladder, Rebeat ladder or Huangqi ladder

5. Length: 3810mm (5ft)

6. Color: 4 standard color and custom color

7. Paint: Water Paint8. Film Protection

9. Packaging: Foam and carton

Suppliers: Shutter components supplier china, PVC fauxwood Shutter components, Poplar wood shutter components PVC fauxwood

ShanProduction Technology: Manufacturing-sanding-paint-film-packaging







### **ShanPackaging \$xmlesc**;

One.Wrapping Boxes and Trays



b.Carton packaging, directly loaded into the container



**Shan**The following two modes of transport



### **ShanOur services**

#### **Quality Policy:**

Huasheng people continue to pursue the quality-oriented, high-quality products and quality aftersales service to provide quality services to customers.

### **Business philosophy:**

Strengthens the quality management, creates the famous brand, satisfies the customer satisfaction, reduces the production cost, enhances the enterprise development benefit.

### **Service concept:**

Responsible for quality, we always pursue and achieve selfless dedication to meet customer satisfaction, keep the promise.





#### COMPANY PROFOLE

Huasheng wooden Co., Ltd was established i