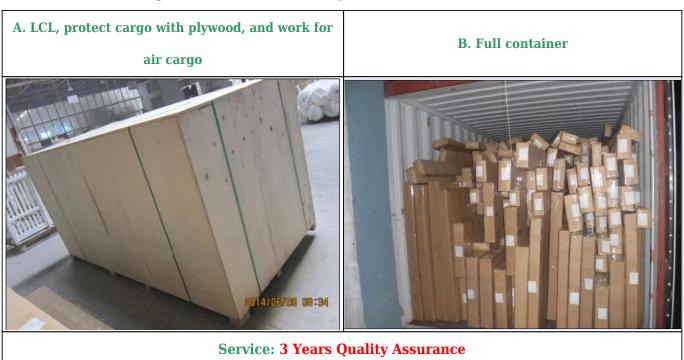

### **ShanPackaging \$xmlesc**;

One.Wrapping Boxes and Trays

b.Carton packaging, directly loaded into the container

**Shan**The following two modes of transport