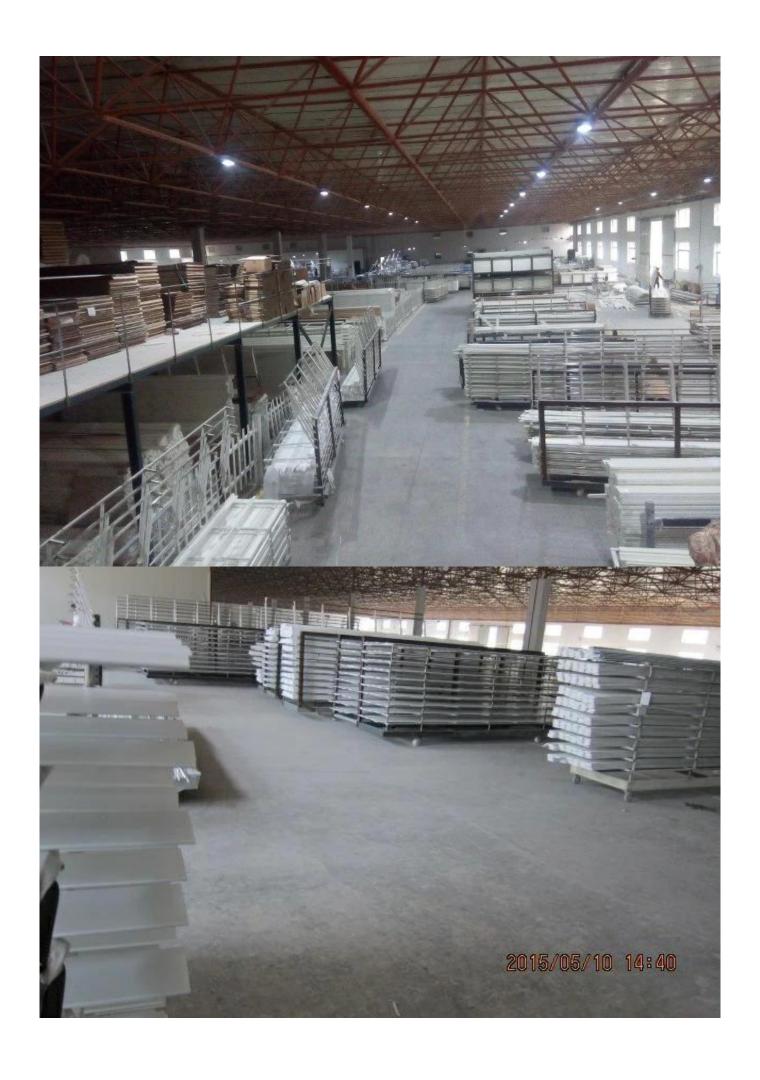

### **ShanProduct Details**

1. Material: PVC

2. Shutter size: 50mm 63 mm/76 mm/89 mm 114 mm

3. Framework: L-Frame, z-frame, decorative frame

4. Ladder: Square ladder, Rebeat ladder or Huangqi ladder

5. Length: 3810mm (5ft)

6. Color: 4 standard color and custom color

7. Paint: Water Paint8. Film Protection

9. Packaging: Foam and carton

Suppliers: Shutter components supplier china, PVC fauxwood Shutter components, Poplar wood shutter components PVC fauxwood

ShanProduction Technology: Manufacturing-sanding-paint-film-packaging







### **ShanPackaging \$xmlesc**;

One.Wrapping Boxes and Trays



b.Carton packaging, directly loaded into the container



**Shan**The following two modes of transport



### **ShanOur services**

#### **Quality Policy:**

Huasheng people continue to pursue the quality-oriented, high-quality products and quality aftersales service to provide quality services to customers.

### **Business philosophy:**

Strengthens the quality management, creates the famous brand, satisfies the customer satisfaction, reduces the production cost, enhances the enterprise development benefit.

### **Service concept:**

Responsible for quality, we always pursue and achieve selfless dedication to meet customer satisfaction, keep the promise.





#### COMPANY PROFOLE

Huasheng wooden Co., Ltd was established