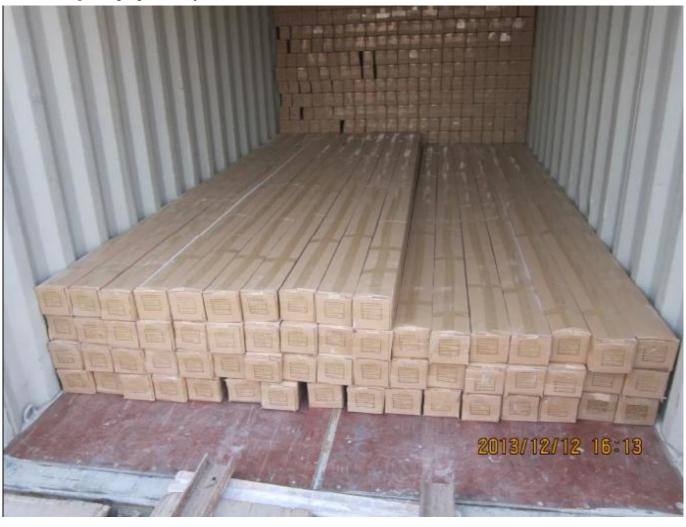

### **ShanPackaging \$xmlesc**;

One.Wrapping Boxes and Trays

b.Carton packaging, directly loaded into the container

**Shan**The following two modes of transport