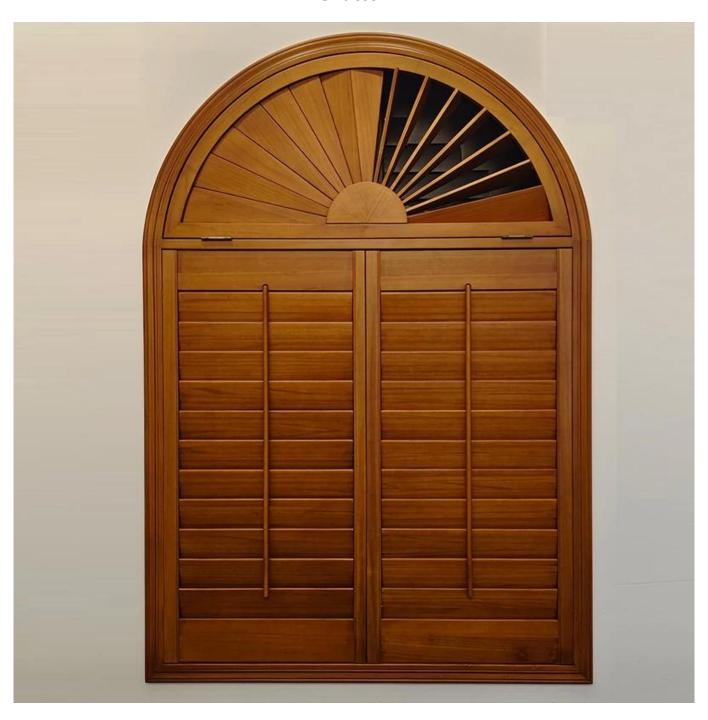

## wooden shutter,China window shutter supplier,Special-shaped window shutter



style



**Color Sample** 



Description of the second of t

Sample box style and details

款式 1一皮质箱 Style 1 —Leather box



款式 2一尼龙包 Style 2 —Nylon bag



款式 3—PV 箱
Style 3 —PV box







款式 2一尼龙包 Style 2—Nylon bag



款式 3—PV 箱 Style 3—PV box



**Supporting settings** 





四辺展樂 4 side display

使用场景 Usage scenario



伸缩杆 4 side display



使用场景 Usage scenario



**Packaging display** 



## Product details

Material: UPVC Foam, Paulownia, Basswood and Aluminium

Louver/Blade Width:2-1/2"(64mm), 3.0"(76mm), 3-1/2"(89mm), 4-1/2"(114mm)

Louver/Blade Thickness:0.4374"(11mm), 0.4598"(12mm)

Tolerance Width: +/-0.6mm, Tickness: +/-0.3mm

Frame: L frame, F frame, Z frame, D frame

Surface Processing: Water base painting for UPVC; Primer coated+color painted for wooden

Color: White, Painted c