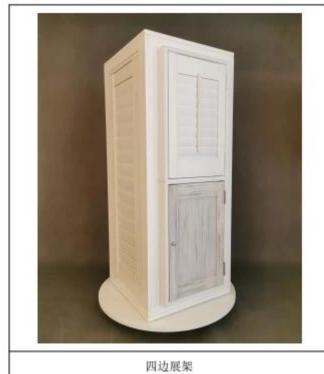

款式 3—PV 箱
Style 3 —PV box

款式 2一尼龙包 Style 2—Nylon bag

款式 3—PV 箱 Style 3—PV box

**Supporting settings** 

四辺展樂 4 side display

使用场景 Usage scenario

伸缩杆 4 side display

使用场景 Usage scenario