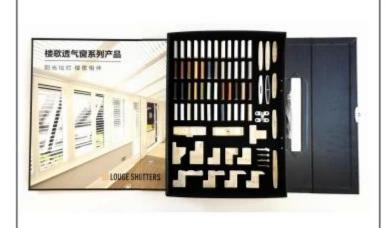

## wooden shutter,China window shutter supplier,Special-shaped window shutter



style



**Color Sample** 



Description of the second of t

Sample box style and details

款式 1一皮质箱 Style 1 —Leather box



款式 2一尼龙包 Style 2 —Nylon bag



款式 3—PV 箱
Style 3 —PV box







款式 2一尼龙包 Style 2—Nylon bag



款式 3—PV 箱 Style 3—PV box



**Supporting settings** 





四辺展樂 4 side display

使用场景 Usage scenario



伸缩杆 4 side display



使用场景 Usage scenario



**Packaging display** 



## Product details

Material: UPVC Foam, Paulownia, Basswood and Aluminium

Louver/Blade Width:2-1/2"(64mm), 3.0"(76mm), 3-1/2"(89mm), 4-1/2"(114mm)

Louver/Blade Thickness:0.4374"(11mm), 0.4598"(12mm)

Tolerance Width: +/-0.6mm, Tickness: +/-0.3mm

Frame: L frame, F frame, Z frame, D frame

Surface Processing: Water base painting for UPVC; Primer coated+color painted for wooden

Color: White, Painted colour, Stain color, Brushed effected color and Cuatomized

Design: Hinged, Bi-fold, Sliding, Fixed, ect

Shutter Profiles: Louvers(reinforced louver), Rail, Stiles(reinforced), Frames, Hole