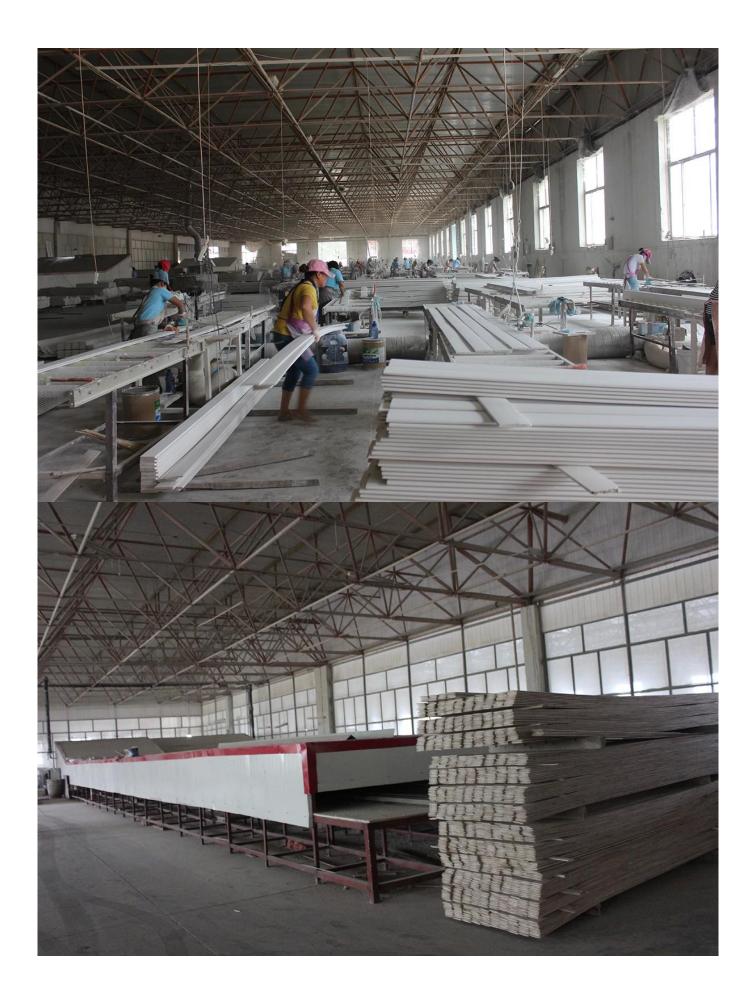

### | Product Details

- 1. Materail: Paulownia wood/ Basswood/ Poplar wood
- 2.Louver Size:47mm/ 63mm/76mm/89mm/114mm
- 3. Frame: L frame, Z frame, Decor Frame
- 4. Stile: Square stile, rebeat stile or Astragal stile
- 5. Length: 3657.6mm (12ft)
- 6. Surface: Gesso primed and sanding well
- 7. Paint: Thin Water Paint
- 8. Package: Carton

### | Production Process | Manufacture-Sanding- Paint- film- Package







## | Packing & Delivery

 $\ensuremath{\textbf{A}}\xspace.\ensuremath{\textbf{Packaged}}\xspace$  with carton and pallet



**B**.Packaged with carton and into container directly



## | Two type shipping way as below



Our Services
Quality Policy:

What the people of HuaSheng pursue endlessly were credit orientation making achievements by quality, and supplying excellent products and after-sales services to the customers. **Business Idea:** 

To enhance quality management and build a name brand to meet the customers' satisfactory, to reduce the production cost and increase the benefits to developing the enterprise.

### Service Idea:

To be responsible for the quality, we always pursue and achieve selfless contributions, and meet the customers` satisfactory, keep promises.





Huash