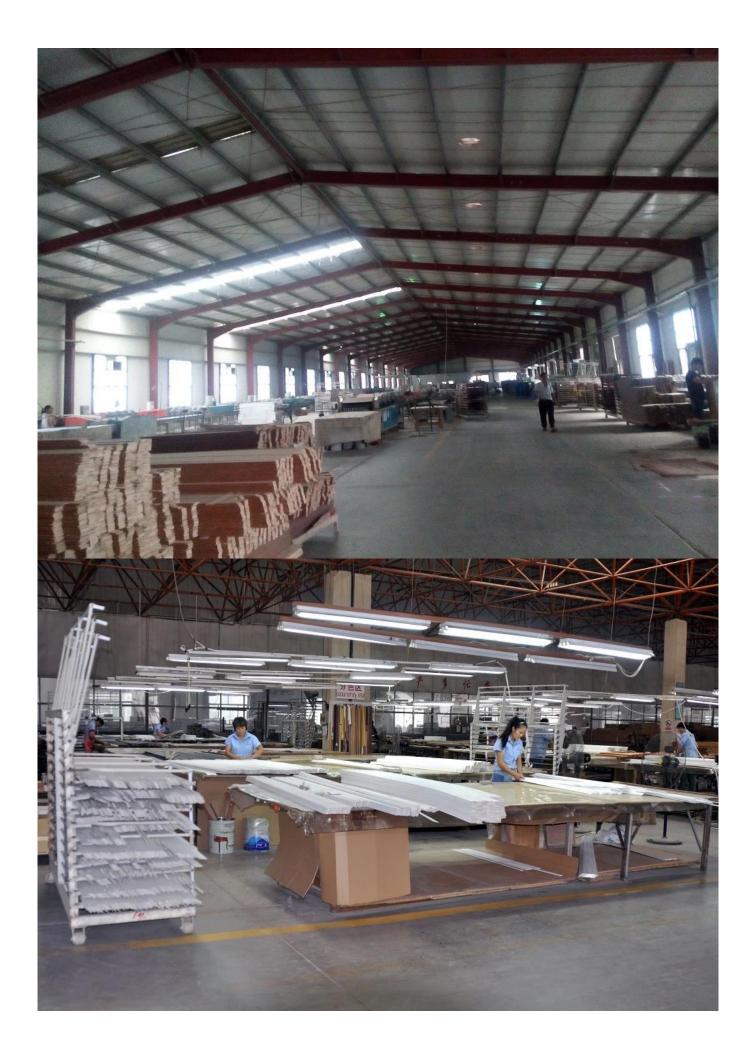

## | Product Details

- 1. Materail: Paulownia wood /Basswood/Red Pine Wood
- 2. Slats Size : 25mm/27mm/35mm/46mm/50mm/63mm
- 3. Style: Horizontal slats
- 4. Install: Outside / Inside
- 5. Blinds Max Width: 3000mm
- 6. Color: 24 standard color or from customers color collection
- 7. Color collection: Stain color, Painting color, Printed Color, Brush color and new collection
- 8. Paint: UV paint
- 9. Control Type: Pull cord / Wood wand
- 10. Blinds style: Ladder string/ Ladder Tape
- 11. Style: Fixed, Hinged, Folding ,Sliding
- 12. Package : PET or based on customers requirement.

supplier:<u>High quality Timber venetian blinds</u>, <u>Best Paulownia wood slats</u> in china, <u>Wooden blinds slats supplier china</u>

## | Production Process Cut- Painting-Color Check- Assemble- Package







## | Packing & Delivery

#### Three types packing way for you choose or as per custom:

A.One set put into a White Inner Carton, then put two white inner cartons into an outer carton.



**B.**One set put into a **PET Clear Box**, then put two PET Clear Box into an outer carton.



**C.Shrink Film Packing** one by one, then put into an outer carton.



## | Two type shipping way as below

| A.LCL, use plywood to protect goods, also work for | <b>B.Full Container</b> |
|----------------------------------------------------|-------------------------|
| air freight                                        |                         |



## **Our Services**

#### **Quality Policy:**

What the people of HuaSheng pursue endlessly were credit orientation making achievements by quality, and supply