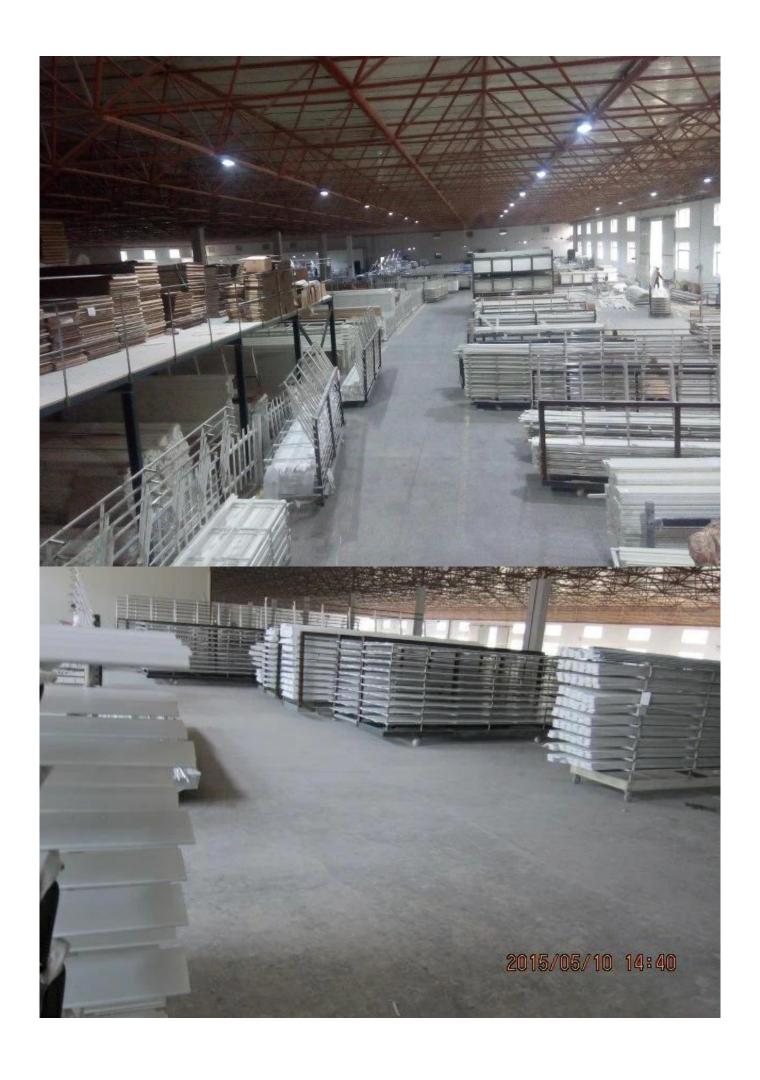

### | Product Details

1. Materail: PVC

2. Louver Size:50mm/63mm/76mm/89mm/114mm

3. Frame: L frame, Z frame, Decor Frame

4. Stile: Square stile, rebeat stile or Astragal stile

5. Length: 3810mm (12.5ft)

6. Color: 4 standard color and custom color

7. Paint: Water Paint8. Protect with film

9. Package: Foam and carton

supplier Aluminum shutter components, oem Shutter components in china, PVC fauxwood Shutter components

### | Production Process | Manufacture-Sanding-Paint-film-Package







## | Packing & Delivery

A.Packaged with carton and pallet



**B.**Packaged with carton and into container directly



## | Two type shipping way as below



## | Our Services

### **Quality Policy:**

What the people of HuaSheng pursue endlessly were credit orientation making achievements by quality, and supplying excellent products and after-sales services to the customers.

### **Business Idea:**

To enhance quality management and build a name brand to meet the customers' satisfactory, to reduce the production cost and increase the benefits to developing the enterprise.

#### **Service Idea:**

To be responsible for the quality, we always pursue and achieve selfless contributions, and meet the customers' satisfactory, keep promises.





#### COMPANY PROFOLE

Huasheng wooden Co., L