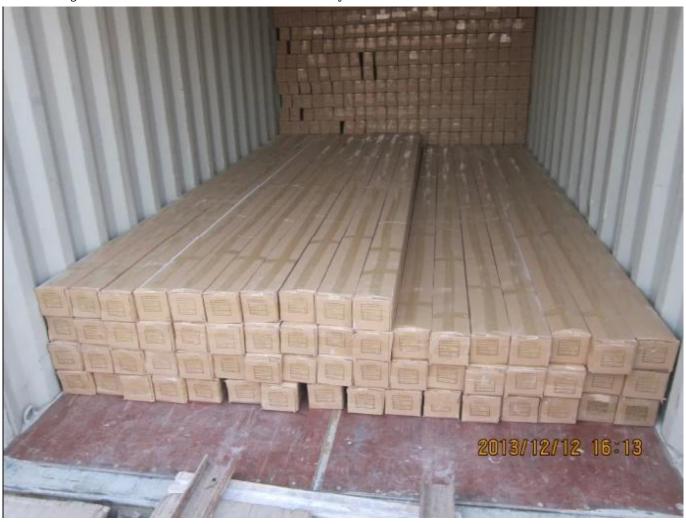

## | Packing & Delivery

A.Packaged with carton and pallet

**B.**Packaged with carton and into container directly