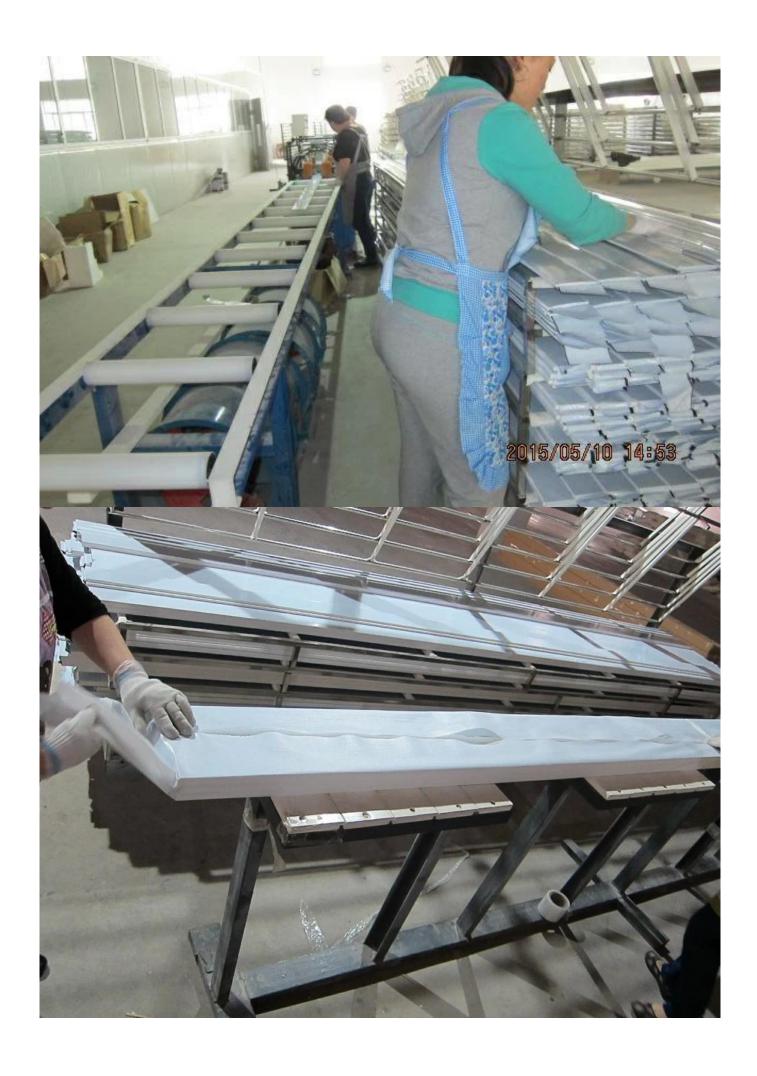

### | Product Details

1. Materail: PVC

2. Louver Size:50mm/63mm/76mm/89mm/114mm

3. Frame: L frame, Z frame, Decor Frame

4. Stile: Square stile, rebeat stile or Astragal stile

5. Length: 3810mm (12.5ft)

6. Color: 4 standard color and custom color

7. Paint: Water Paint8. Protect with film

9. Package: Foam and carton

supplier Aluminum shutter components, oem Shutter components in china, PVC fauxwood Shutter components

### | Production Process | Manufacture-Sanding-Paint-film-Package







## | Packing & Delivery

A.Packaged with carton and pallet



**B.**Packaged with carton and into container directly



## | Two type shipping way as below



## | Our Services

### **Quality Policy:**

What the people of HuaSheng pursue endlessly were credit orientation making achievements by quality, and supplying excellent products and after-sales services to the customers.

### **Business Idea:**

To enhance quality management and build a name brand to meet the customers' satisfactory, to reduce the production cost and increase the benefits to developing the enterprise.

#### **Service Idea:**

To be responsible for the quality, we always pursue and achieve selfless contributions, and meet the customers' satisfactory, keep promises.





#### COMPANY PROFOLE

Huasheng wooden Co., Ltd