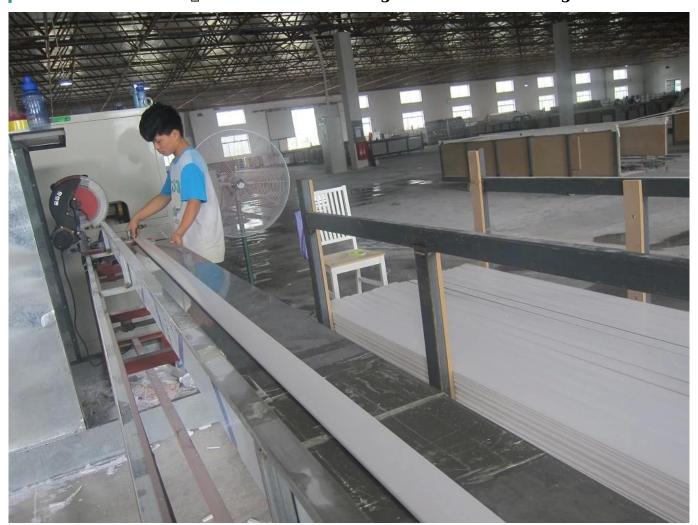

### | Product Details

1. Materail: PVC

2. Louver Size:50mm/63mm/76mm/89mm/114mm

3. Frame: L frame, Z frame, Decor Frame

4. Stile: Square stile, rebeat stile or Astragal stile

5. Length: 3810mm (12.5ft)

6. Color: 4 standard color and custom color

7. Paint: Water Paint8. Protect with film

9. Package: Foam and carton

supplier Aluminum shutter components, oem Shutter components in china, PVC fauxwood Shutter components

### | Production Process | Manufacture-Sanding-Paint-film-Package







## | Packing & Delivery

A.Packaged with carton and pallet



**B.**Packaged with carton and into container directly



## | Two type shipping way as below



## | Our Services

### **Quality Policy:**

What the people of HuaSheng pursue endlessly were credit orientation making achievements by quality, and supplying excellent products and after-sales services to the customers.

### **Business Idea:**

To enhance quality management and build a name brand to meet the customers' satisfactory, to reduce the production cost and increase the benefits to developing the enterprise.

#### **Service Idea:**

To be responsible for the quality, we always pursue and achieve selfless contributions, and meet the customers' satisfactory, keep promises.





#### COMPANY PROFOLE

Huasheng wooden Co.,