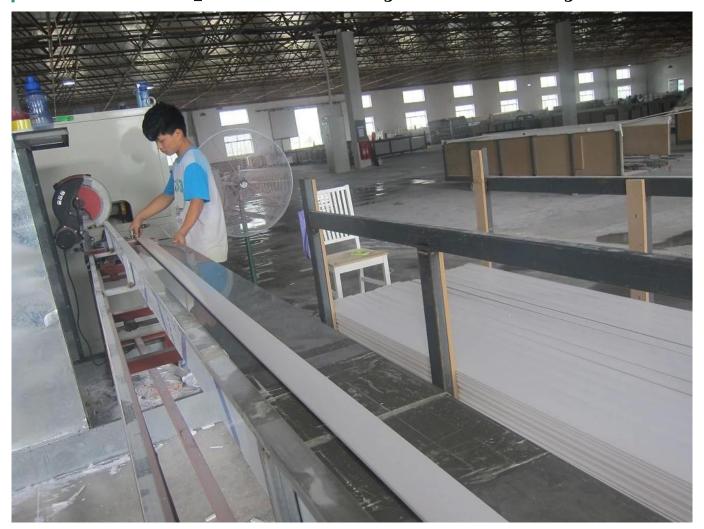

### | Product Details

1. Materail: PVC

2. Louver Size:50mm/63mm/76mm/89mm/114mm

3. Frame: L frame, Z frame, Decor Frame

4. Stile: Square stile, rebeat stile or Astragal stile

5. Length: 3810mm (12.5ft)

6. Color: 4 standard color and custom color

7. Paint: Water Paint8. Protect with film

9. Package: Foam and carton

supplier Aluminum shutter components, Shutter components supplier china, Painting PVC shutter components

### | Production Process | Manufacture-Sanding-Paint-film-Package







## | Packing & Delivery

A.Packaged with carton and pallet



**B.**Packaged with carton and into container directly



## | Two type shipping way as below



## | Our Services

### **Quality Policy:**

What the people of HuaSheng pursue endlessly were credit orientation making achievements by quality, and supplying excellent products and after-sales services to the customers.

### **Business Idea:**

To enhance quality management and build a name brand to meet the customers' satisfactory, to reduce the production cost and increase the benefits to developing the enterprise.

#### **Service Idea:**

To be responsible for the quality, we always pursue and achieve selfless contributions, and meet the customers' satisfactory, keep promises.





#### COMPANY PROFOLE

Huasheng wooden Co.,