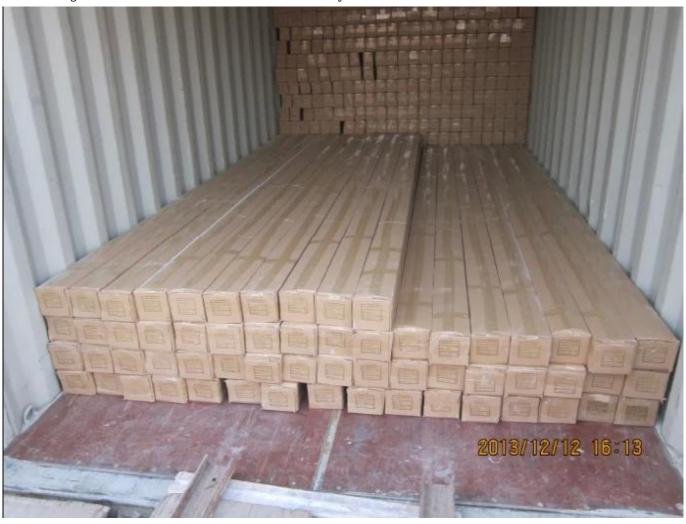

## | Packing & Delivery

A.Packaged with carton and pallet

**B.**Packaged with carton and into container directly

## | Two type shipping way as below