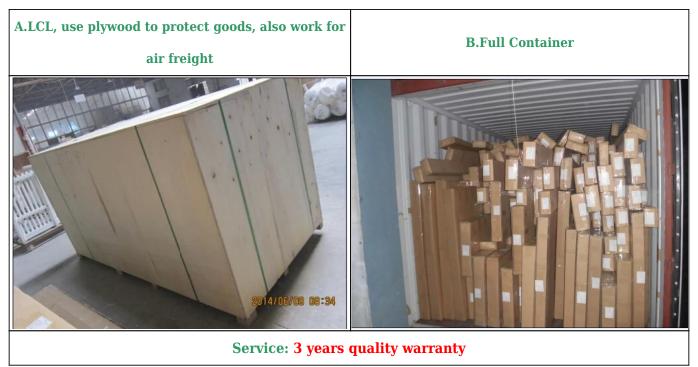

## | Packing & Delivery

A.Packaged with carton and pallet

**B.**Packaged with carton and into container directly

## | Two type shipping way as below