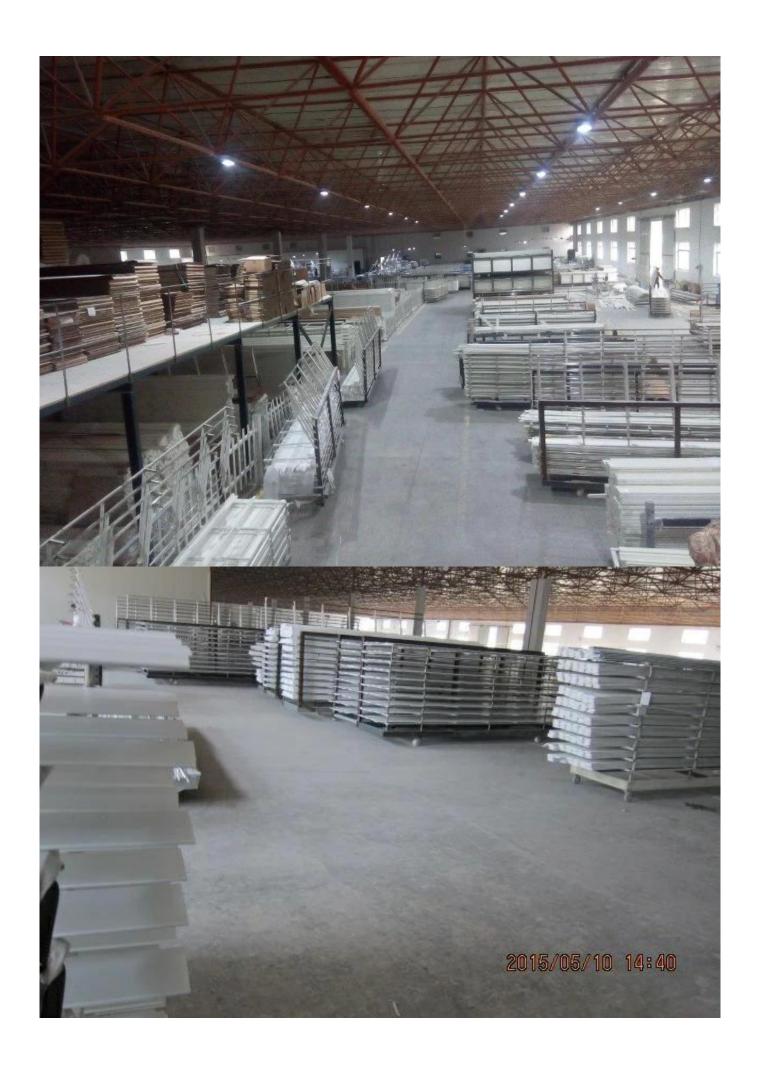

### | Product Details

1. Materail: PVC

2. Louver Size:50mm/63mm/76mm/89mm/114mm

3. Frame: L frame, Z frame, Decor Frame

4. Stile: Square stile, rebeat stile or Astragal stile

5. Length: 3810mm (12.5ft)

6. Color: 4 standard color and custom color

7. Paint: Water Paint8. Protect with film

9. Package: Foam and carton

supplier Aluminum shutter components, Shutter components supplier china, Painting PVC shutter components

### | Production Process | Manufacture-Sanding-Paint-film-Package







## | Packing & Delivery

A.Packaged with carton and pallet



**B.**Packaged with carton and into container directly



## | Two type shipping way as below



## | Our Services

### **Quality Policy:**

What the people of HuaSheng pursue endlessly were credit orientation making achievements by quality, and supplying excellent products and after-sales services to the customers.

### **Business Idea:**

To enhance quality management and build a name brand to meet the customers' satisfactory, to reduce the production cost and increase the benefits to developing the enterprise.

#### **Service Idea:**

To be responsible for the quality, we always pursue and achieve selfless contributions, and meet the customers' satisfactory, keep promises.





#### COMPANY PROFOLE

Huasheng wooden Co., L