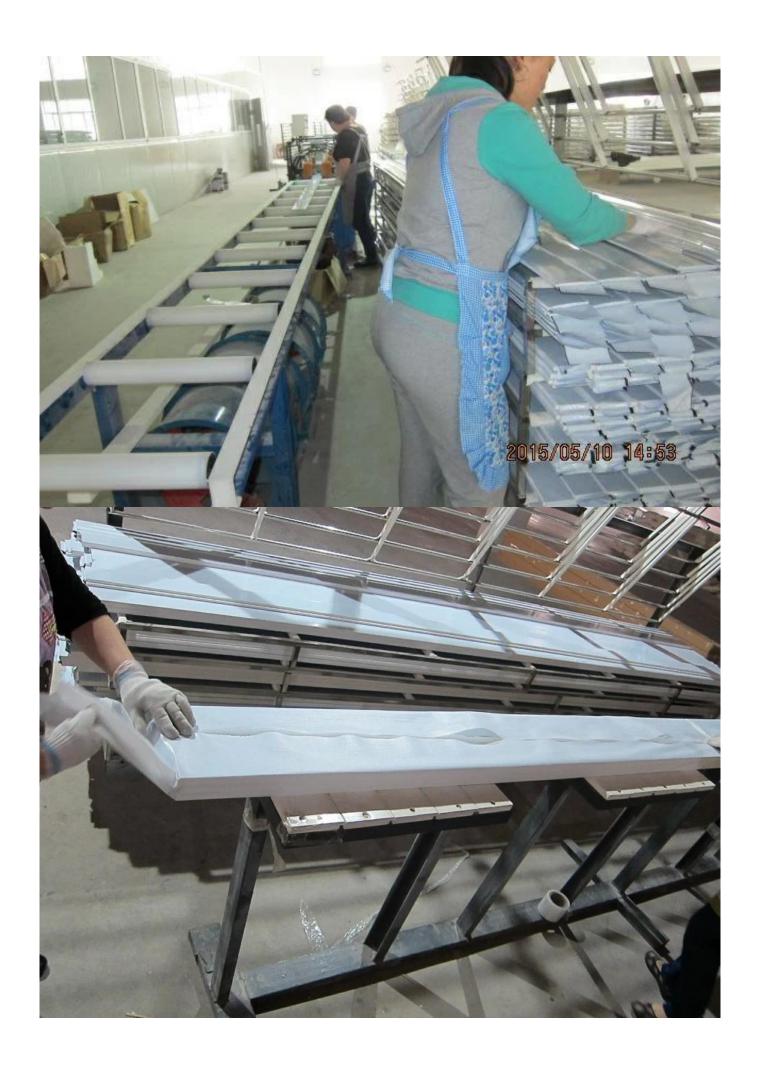

### | Product Details

1. Materail: PVC

2. Louver Size:50mm/63mm/76mm/89mm/114mm

3. Frame: L frame, Z frame, Decor Frame

4. Stile: Square stile, rebeat stile or Astragal stile

5. Length: 3810mm (12.5ft)

6. Color: 4 standard color and custom color

7. Paint: Water Paint8. Protect with film

9. Package: Foam and carton

supplier Aluminum shutter components, Shutter components supplier china, Painting PVC shutter components

### | Production Process | Manufacture-Sanding-Paint-film-Package







## | Packing & Delivery

A.Packaged with carton and pallet



**B.**Packaged with carton and into container directly



## | Two type shipping way as below



## | Our Services

### **Quality Policy:**

What the people of HuaSheng pursue endlessly were credit orientation making achievements by quality, and supplying excellent products and after-sales services to the customers.

### **Business Idea:**

To enhance quality management and build a name brand to meet the customers' satisfactory, to reduce the production cost and increase the benefits to developing the enterprise.

#### **Service Idea:**

To be responsible for the quality, we always pursue and achieve selfless contributions, and meet the customers' satisfactory, keep promises.





#### COMPANY PROFOLE

Huasheng wooden Co., Ltd