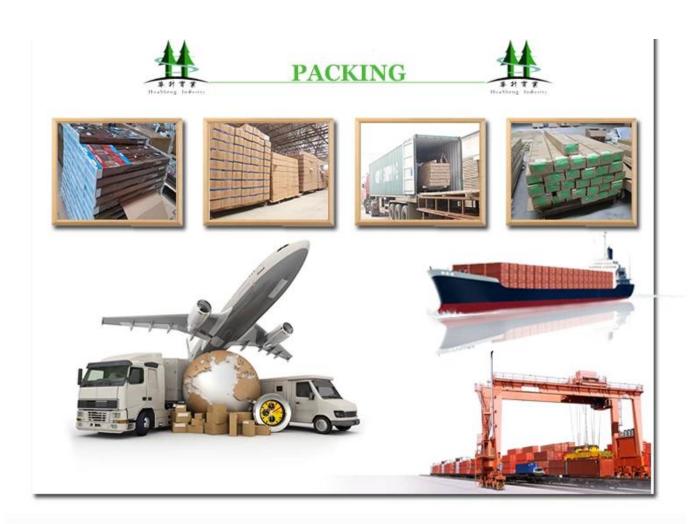

## | Packing & Delivery

A.Packaged with carton and pallet

**B.**Packaged with carton and into container directly

## | Two type shipping way as below