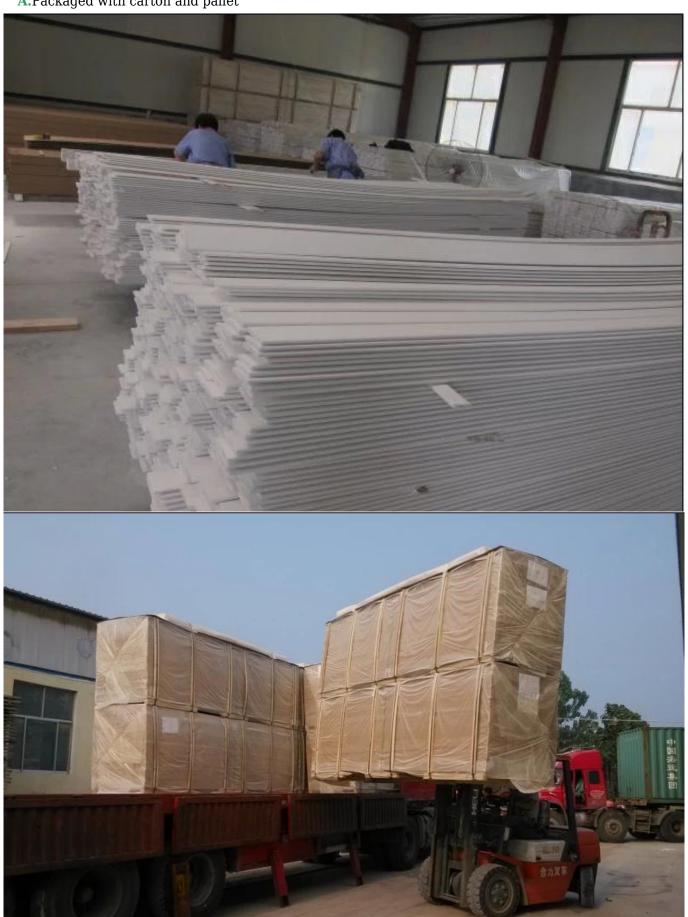

## | Packing & Delivery

A.Packaged with carton and pallet

**B.**Packaged with carton and into container directly