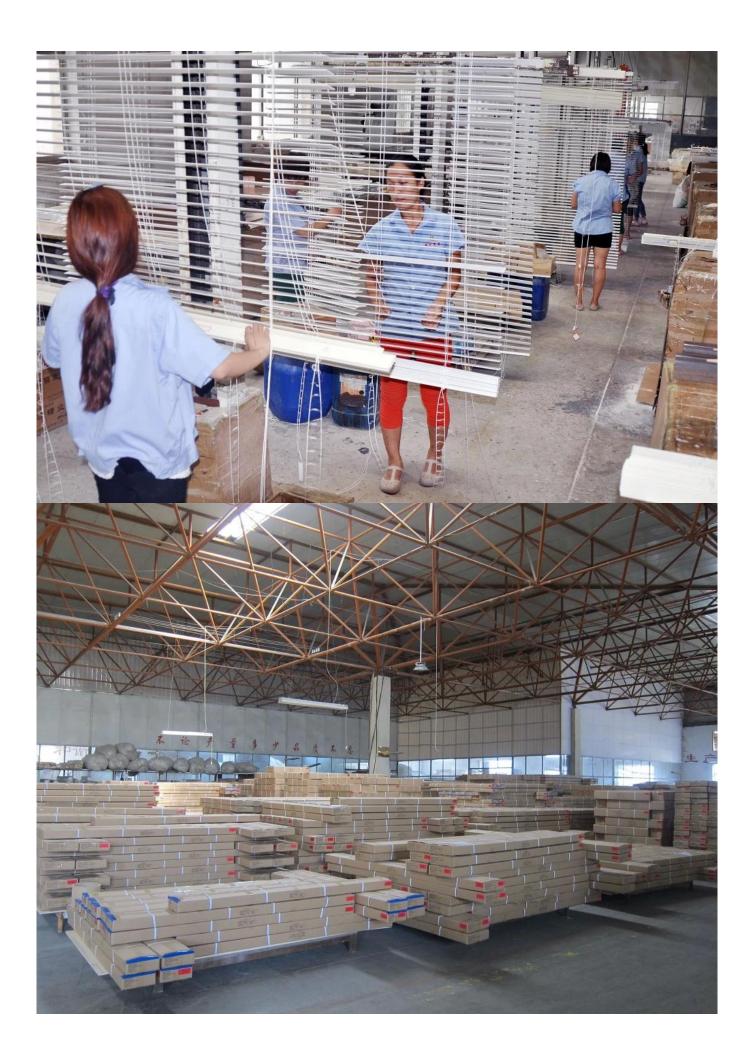

## | Production Process Cut- Painting-Color Check- Assemble- Package

#### Three types packing way for you choose or as per custom:

A.One set put into a White Inner Carton, then put two white inner cartons into an outer carton.

**B.**One set put into a **PET Clear Box**, then put two PET Clear Box into an outer carton.

**C.Shrink Film Packing** one by one, then put into an outer carton.