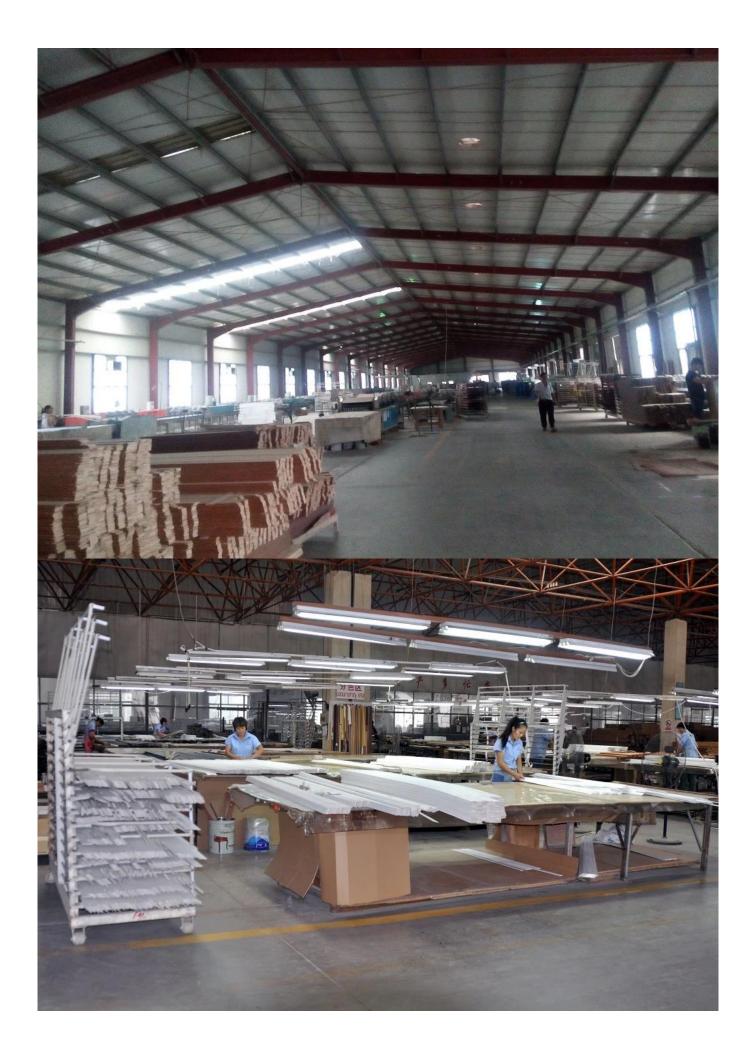

## | Product Details

- 1. Materail: Paulownia wood /Basswood/Red Pine Wood
- 2. Slats Size : 25mm/27mm/35mm/46mm/50mm/63mm
- 3. Style: Horizontal slats
- 4. Install: Outside / Inside
- 5. Blinds Max Width: 3000mm
- 6. Color: 24 standard color or from customers color collection
- 7. Color collection: Stain color, Painting color, Printed Color, Brush color and new collection
- 8. Paint: UV paint
- 9. Control Type: Pull cord / Wood wand
- 10. Blinds style: Ladder string/ Ladder Tape
- 11. Style: Fixed, Hinged, Folding ,Sliding
- 12. Package : PET or based on customers requirement.

supplier:<u>oem selling Wooden blinds in china, oem Horizontal wooden blinds, Wood ventian</u> <u>blinds supplier china</u>

## | Production Process Cut- Painting-Color Check- Assemble- Package







## | Packing & Delivery

#### Three types packing way for you choose or as per custom:

A.One set put into a White Inner Carton, then put two white inner cartons into an outer carton.



**B.**One set put into a **PET Clear Box**, then put two PET Clear Box into an outer carton.



**C.Shrink Film Packing** one by one, then put into an outer carton.



## | Two type shipping way as below

| A.LCL, use plywood to protect goods, also work for | <b>B.Full Container</b> |
|----------------------------------------------------|-------------------------|
| air freight                                        |                         |



## **Our Services**

#### **Quality Policy:**

What the people of HuaSheng pursue endlessly were credit orientation making achievements by quality, and supply