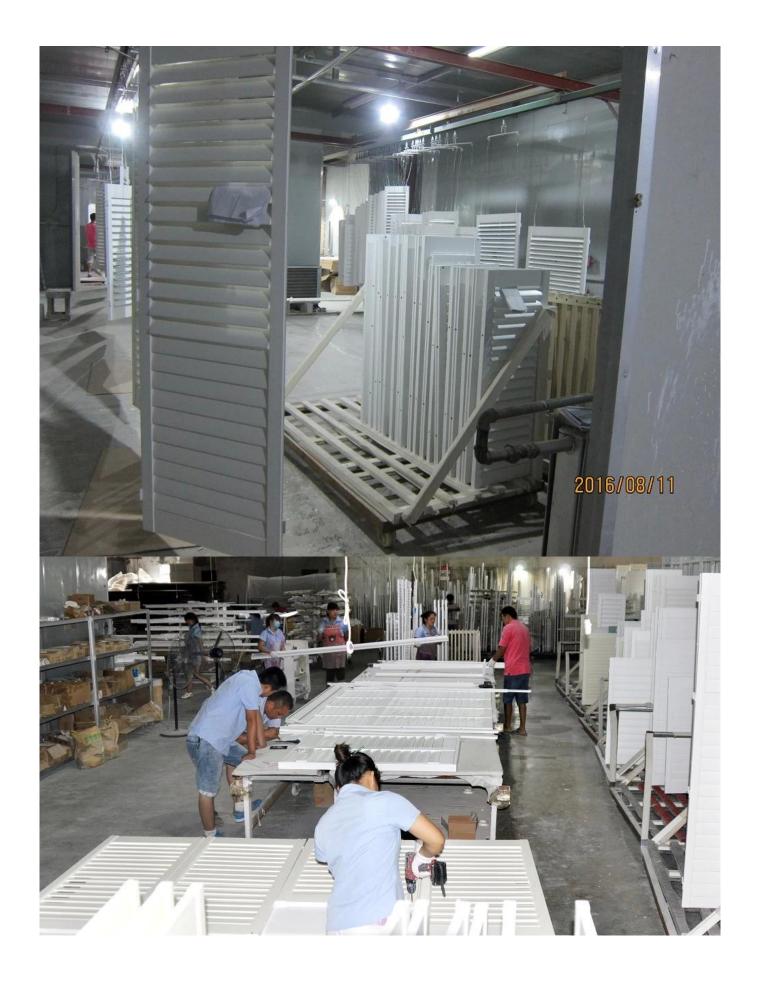

### | Product Details

Materail: Paulownia Wood/ Basswood
Louver Size: 63mm/76mm/89mm/114mm
Frame: L frame, Z frame, Decor Frame

4. Install: Outside / Inside5. Max Width: 850mm6. Max HeightL:3000mm

7. Color: 12 standard color and custom color

8. Paint: PU Paint

9. Control Type: Cleavirew tilt rod/ Centre tilt rod / Off set

10. Style: Fixed, Hinged, Folding, Sliding

11. Package: Foam and carton

supplier: oem color Wooden Shutter in china, oem selling Wooden shutter in china, oem Louver shutters in china

### | Production Process | Cut- Assemble-Sanding- Paint- Package







# | Packing & Delivery

Two types packing way for you choose or as per custom:

 $\boldsymbol{A}.\boldsymbol{For}$  one panel shutter, panel and frame packaged in one carton



 ${\bf B}. {\bf For}$  shutters with more than two panels, panels and frames packaged seperately.











### | Two type shipping way as below

# A.LCL, use plywood to protect goods, also work for air freight

#### **B.Full Container**





Service: 3 years quality warranty

#### | Our Services

#### **Quality Policy:**

What the people of HuaSheng pursue endlessly were credit orientation making achievements by quality, and supplying excellent products and after-sales services to the customers.

#### **Business Idea:**

To enhance quality management and build a name brand to meet the customers' satisfactory, to