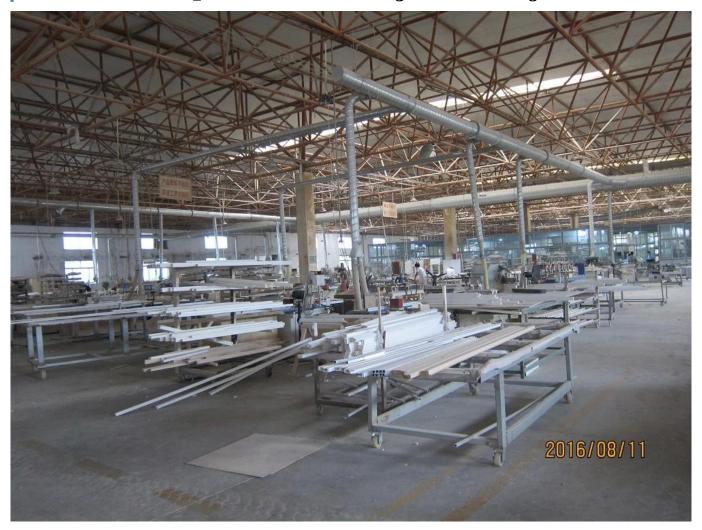

### | Product Details

Materail: Paulownia Wood/ Basswood
Louver Size: 63mm/76mm/89mm/114mm
Frame: L frame, Z frame, Decor Frame

4. Install: Outside / Inside5. Max Width: 850mm6. Max HeightL:3000mm

7. Color: 12 standard color and custom color

8. Paint: PU Paint

9. Control Type: Cleavirew tilt rod/ Centre tilt rod / Off set

10. Style: Fixed, Hinged, Folding, Sliding

11. Package: Foam and carton

supplier: oem color Wooden Shutter in china, oem selling Wooden shutter in china, oem Louver shutters in china

### | Production Process | Cut- Assemble-Sanding- Paint- Package







# | Packing & Delivery

Two types packing way for you choose or as per custom:

 $\boldsymbol{A}.\boldsymbol{For}$  one panel shutter, panel and frame packaged in one carton



 ${\bf B}. {\bf For}$  shutters with more than two panels, panels and frames packaged seperately.











### | Two type shipping way as below

# A.LCL, use plywood to protect goods, also work for air freight

#### **B.Full Container**





Service: 3 years quality warranty

#### | Our Services

#### **Quality Policy:**

What the people of HuaSheng pursue endlessly were credit orientation making achievements by quality, and supplying excellent products and after-sales services to the customers.

#### **Business Idea:**

To enhance quality management and build a name brand to meet the customers' satisfactory