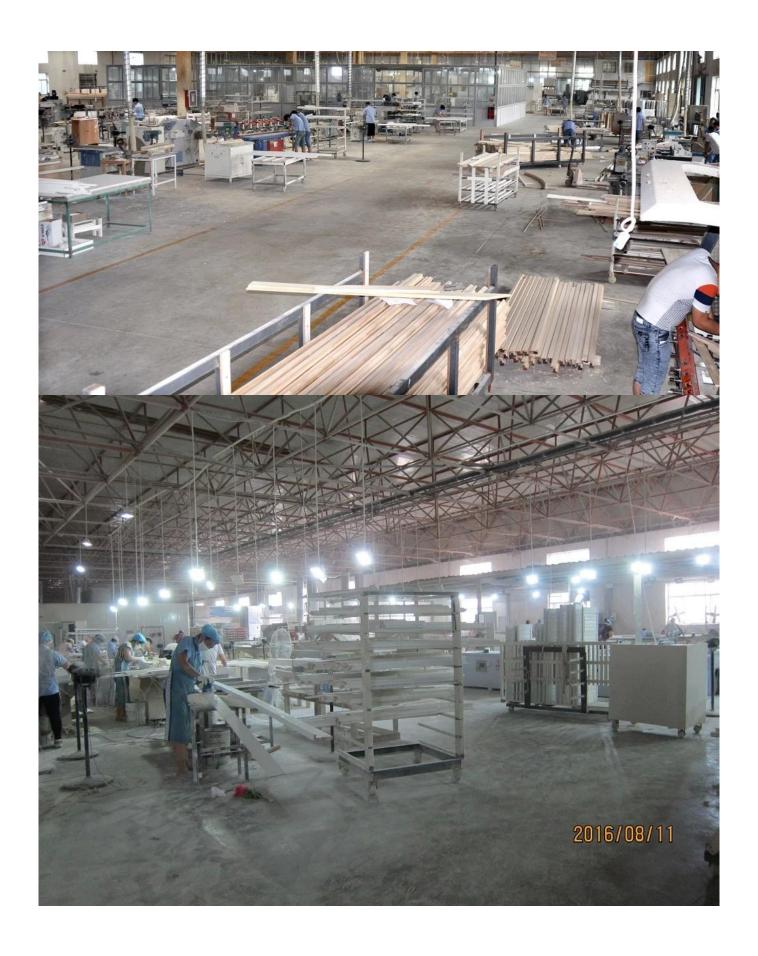

### | Product Details

Materail: Paulownia Wood/ Basswood
Louver Size: 63mm/76mm/89mm/114mm
Frame: L frame, Z frame, Decor Frame

4. Install: Outside / Inside5. Max Width: 850mm6. Max HeightL:3000mm

7. Color: 12 standard color and custom color

8. Paint: PU Paint

9. Control Type: Cleavirew tilt rod/ Centre tilt rod / Off set

10. Style: Fixed, Hinged, Folding, Sliding

11. Package: Foam and carton

supplier: oem color Wooden Shutter in china, oem selling Wooden shutter in china, oem Louver shutters in china

### | Production Process | Cut- Assemble-Sanding- Paint- Package







# | Packing & Delivery

Two types packing way for you choose or as per custom:

 $\boldsymbol{A}.\boldsymbol{For}$  one panel shutter, panel and frame packaged in one carton



 ${\bf B}. {\bf For}$  shutters with more than two panels, panels and frames packaged seperately.











### | Two type shipping way as below

# A.LCL, use plywood to protect goods, also work for air freight

#### **B.Full Container**





Service: 3 years quality warranty

#### | Our Services

#### **Quality Policy:**

What the people of HuaSheng pursue endlessly were credit orientation making achievements by quality, and supplying excellent products and after-sales services to the customers.

#### **Business Idea:**

To enhance quality management and build a name brand to meet the customers' satisfactory,