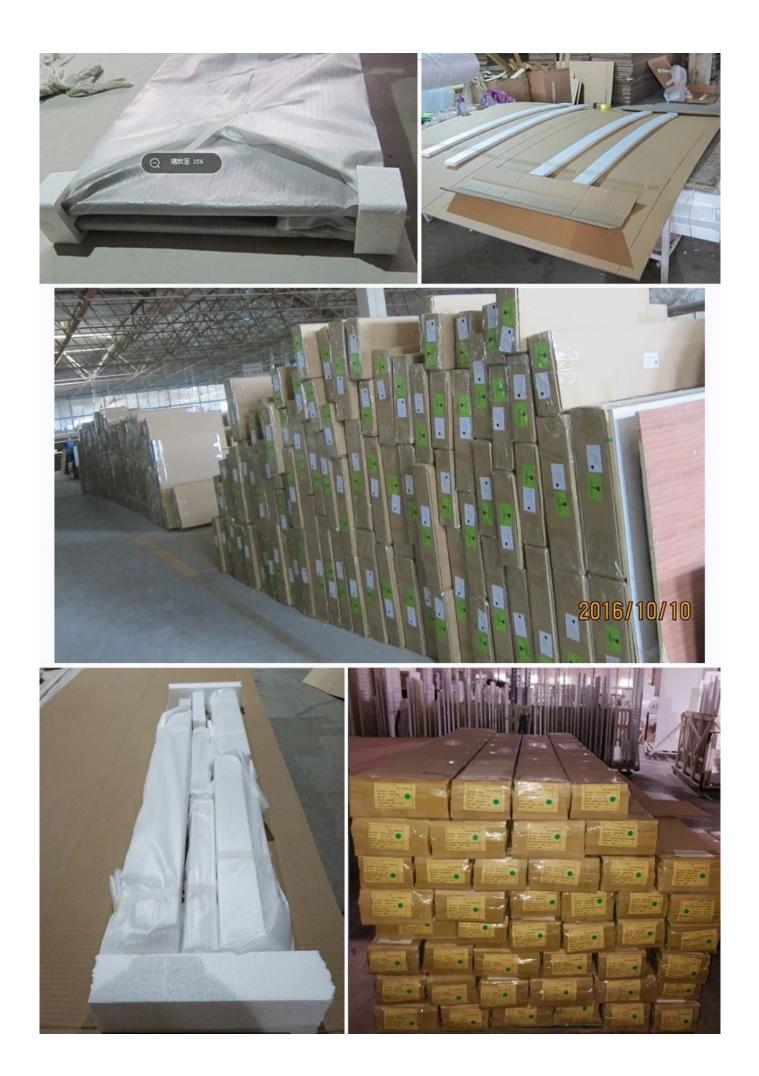

## | Packing & Delivery

Two types packing way for you choose or as per custom:

A.For one panel shutter, panel and frame packaged in one carton

**B**.For shutters with more than two panels, panels and frames packaged seperately.

## | Two type shipping way as below