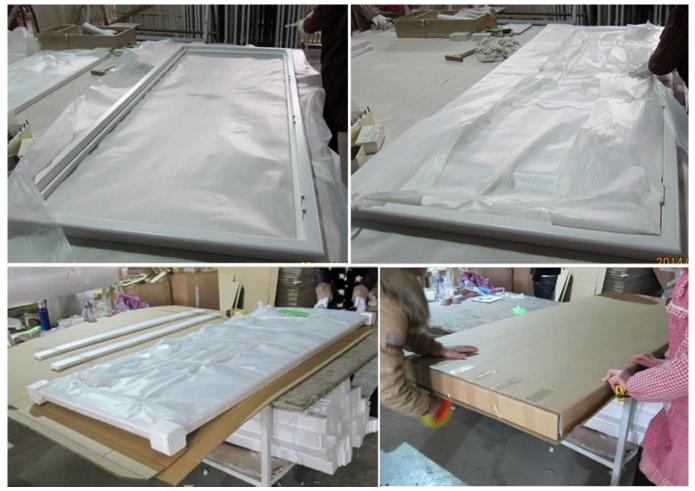

## | Packing & Delivery

Two types packing way for you choose or as per custom:

A.For one panel shutter, panel and frame packaged in one carton

**B**.For shutters with more than two panels, panels and frames packaged seperately.