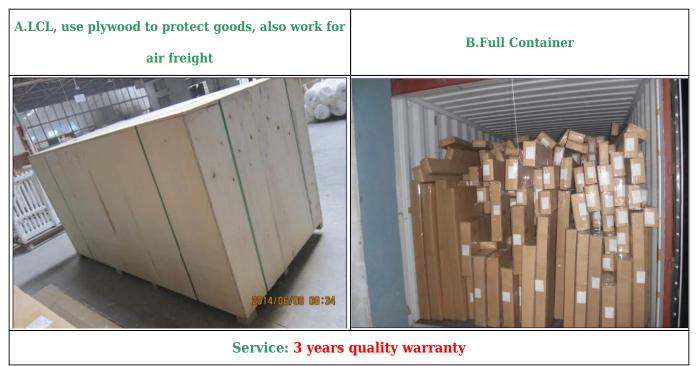

## | Packing & Delivery

Two types packing way for you choose or as per custom:

A.For one panel shutter, panel and frame packaged in one carton

**B**.For shutters with more than two panels, panels and frames packaged seperately.

## | Two type shipping way as below