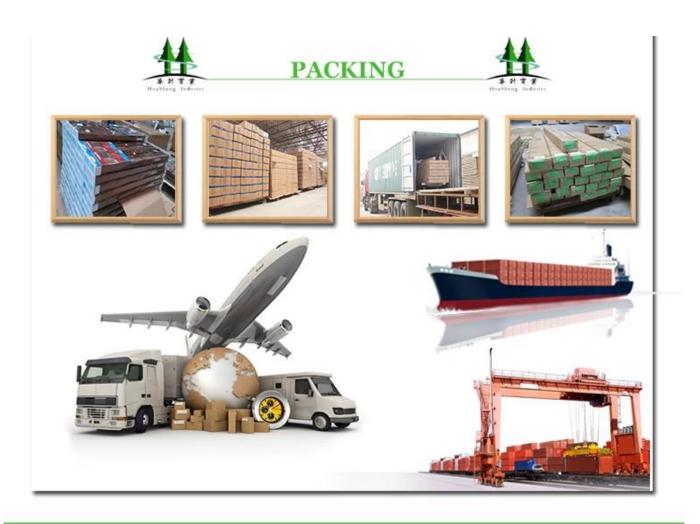

## | Packing & Delivery

Two types packing way for you choose or as per custom:

A.For one panel shutter, panel and frame packaged in one carton

**B**.For shutters with more than two panels, panels and frames packaged seperately.

## | Two type shipping way as below