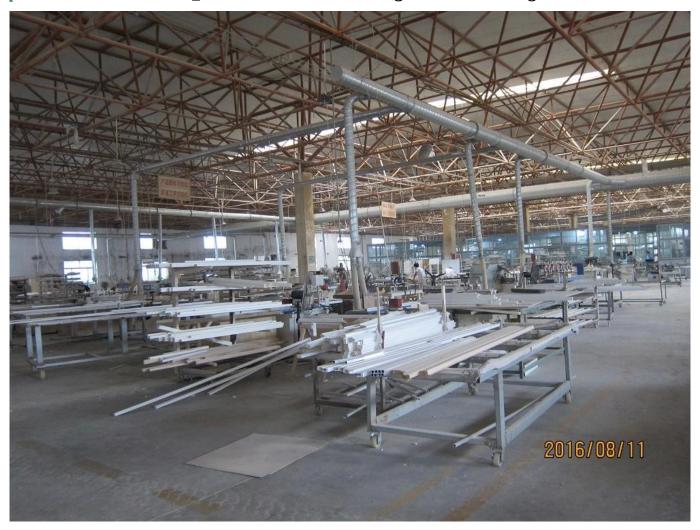

### | Product Details

Materail: Paulownia Wood/ Basswood
Louver Size: 63mm/76mm/89mm/114mm
Frame: L frame, Z frame, Decor Frame

4. Install: Outside / Inside5. Max Width: 850mm6. Max HeightL:3000mm

7. Color: 12 standard color and custom color

8. Paint: PU Paint

9. Control Type: Cleavirew tilt rod/ Centre tilt rod / Off set

10. Style: Fixed, Hinged, Folding, Sliding

11. Package: Foam and carton

supplier: oem Timber shutters in china, Custom color Wooden Shutter supplier, Wooden Shutters supplier china

### | Production Process | Cut- Assemble-Sanding- Paint- Package







# | Packing & Delivery

Two types packing way for you choose or as per custom:

 $\boldsymbol{A}.\boldsymbol{For}$  one panel shutter, panel and frame packaged in one carton



 ${\bf B}. {\bf For}$  shutters with more than two panels, panels and frames packaged seperately.











### | Two type shipping way as below

# A.LCL, use plywood to protect goods, also work for air freight

#### **B.Full Container**





Service: 3 years quality warranty

#### | Our Services

#### **Quality Policy:**

What the people of HuaSheng pursue endlessly were credit orientation making achievements by quality, and supplying excellent products and after-sales services to the customers.

#### **Business Idea:**

To enhance quality management and build a name brand to meet the customers' satisfactory