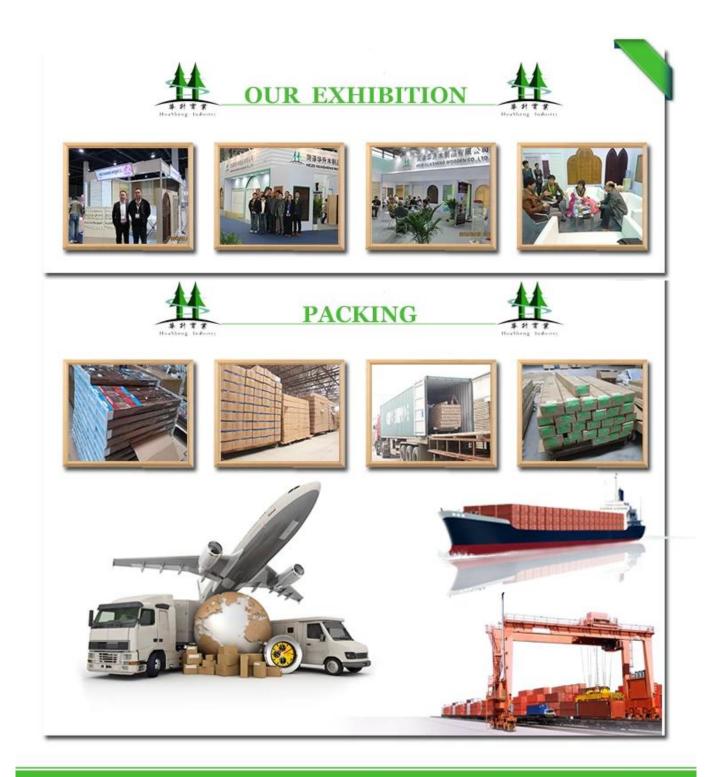

## | Packing & Delivery

## | Two type shipping way as below

| A.LCL, use plywood to protect goods, also work for | <b>B.Full Container</b> |
|----------------------------------------------------|-------------------------|
| air freight                                        |                         |