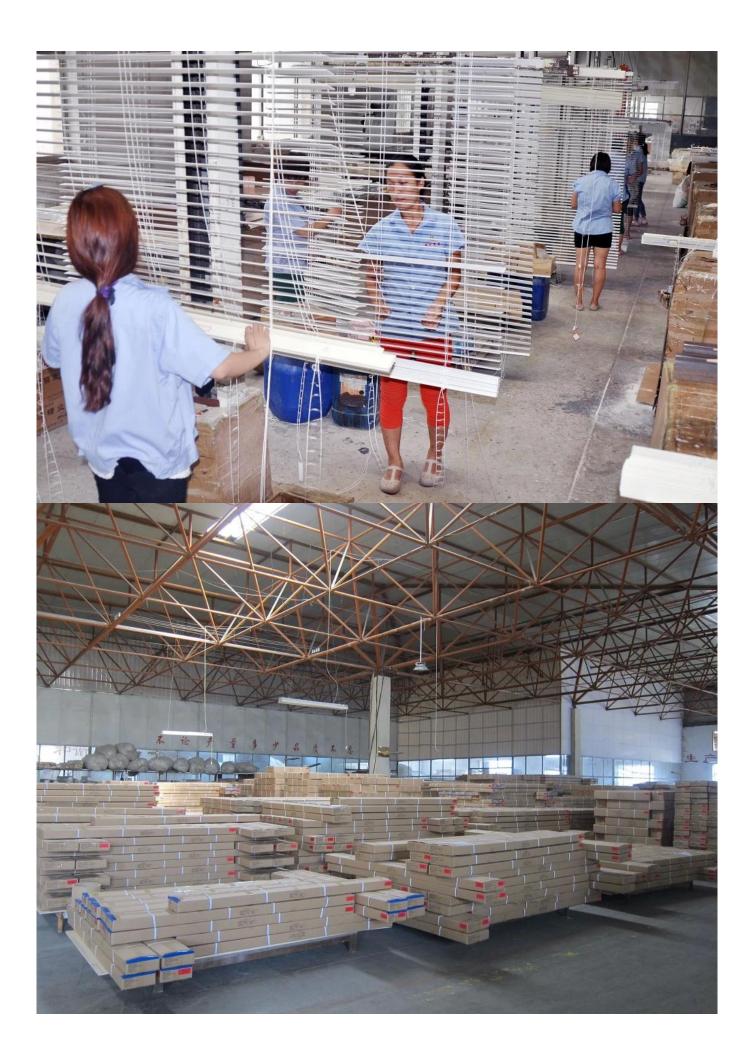

### | Production Process Cut- Painting-Color Check- Assemble- Package

## | Packing & Delivery

#### Three types packing way for you choose or as per custom:

A.One set put into a White Inner Carton, then put two white inner cartons into an outer carton.

**B.**One set put into a **PET Clear Box**, then put two PET Clear Box into an outer carton.

**C.Shrink Film Packing** one by one, then put into an outer carton.