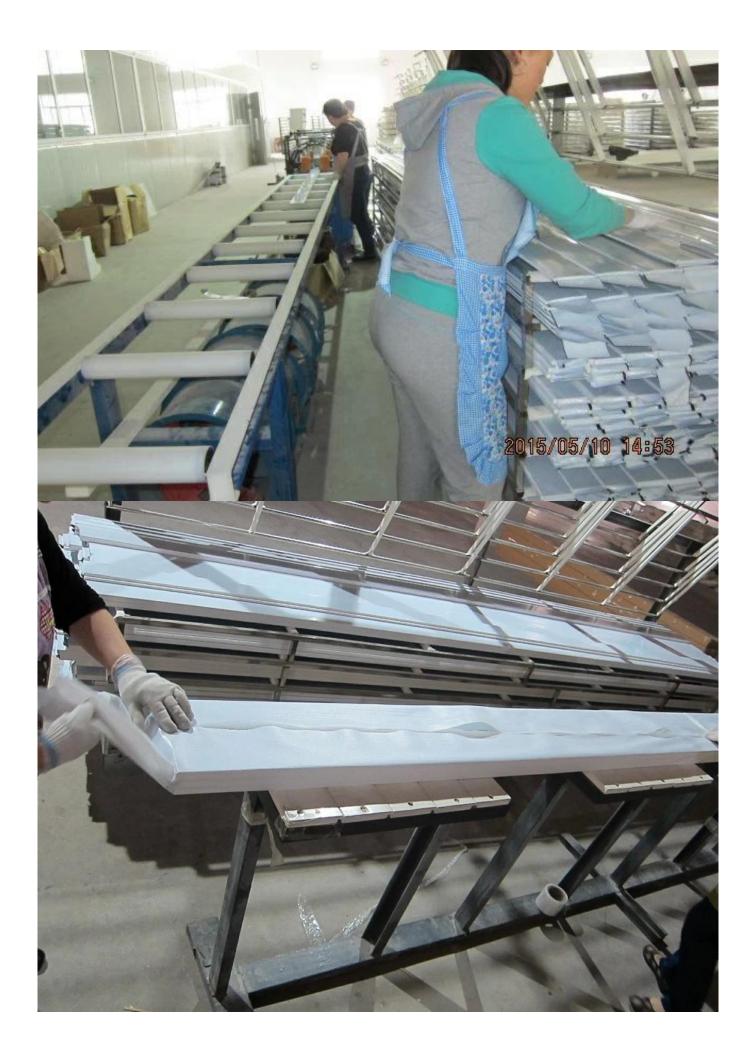

## | Product Details

- 1. Materail: PVC
- 2. Louver Size:50mm/ 63mm/76mm/89mm/114mm
- 3. Frame: L frame, Z frame, Decor Frame
- 4. Stile: Square stile, rebeat stile or Astragal stile
- 5. Length: 3810mm (12.5ft)
- 6. Color: 4 standard color and custom color
- 7. Paint: Water Paint
- 8. Protect with film
- 9. Package: Foam and carton

# supplier <u>oem Shutter components in china</u>, <u>oem Poplar wood shutter</u> <u>components</u>, <u>oem Poplar wood shutter components</u>

### | Production Process || Manufacture-Sanding- Paint- film- Package







# | Packing & Delivery

A.Packaged with carton and pallet



#### **B.**Packaged with carton and into container directly



# | Two type shipping way as below



**Our Services** 

#### **Quality Policy:**

What the people of HuaSheng pursue endlessly were credit orientation making achievements by quality, and supplying excellent products and after-sales services to the customers.

#### **Business Idea:**

To enhance quality management and build a name brand to meet the customers' satisfactory, to reduce the production cost and increase the benefits to developing the enterprise.

#### Service Idea:

To be responsible for the quality, we always pursue and achieve selfless contributions, and meet the customers` satisfactory, keep promises.





#### **COMPANY PROFOLE**

Huasheng wooden Co.