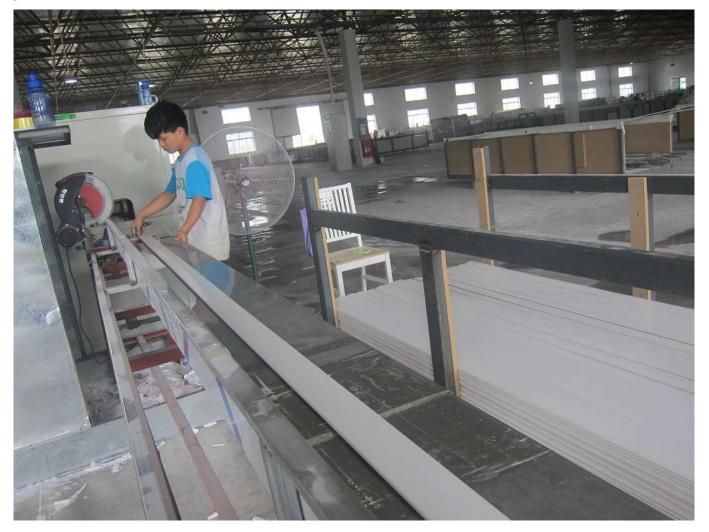

## | Product Details

- 1. Materail: PVC
- 2. Louver Size:50mm/ 63mm/76mm/89mm/114mm
- 3. Frame: L frame, Z frame, Decor Frame
- 4. Stile: Square stile, rebeat stile or Astragal stile
- 5. Length: 3810mm (12.5ft)
- 6. Color: 4 standard color and custom color
- 7. Paint: Water Paint
- 8. Protect with film
- 9. Package: Foam and carton

# supplier <u>oem Shutter components in china</u>, <u>oem Poplar wood shutter</u> <u>components</u>, <u>oem Poplar wood shutter components</u>

### | Production Process || Manufacture-Sanding- Paint- film- Package







# | Packing & Delivery

A.Packaged with carton and pallet



#### **B.**Packaged with carton and into container directly



# | Two type shipping way as below



**Our Services** 

#### **Quality Policy:**

What the people of HuaSheng pursue endlessly were credit orientation making achievements by quality, and supplying excellent products and after-sales services to the customers.

#### **Business Idea:**

To enhance quality management and build a name brand to meet the customers' satisfactory, to reduce the production cost and increase the benefits to developing the enterprise.

#### Service Idea:

To be responsible for the quality, we always pursue and achieve selfless contributions, and meet the customers` satisfactory, keep promises.





#### **COMPANY PROFOLE**

Huasheng wooden