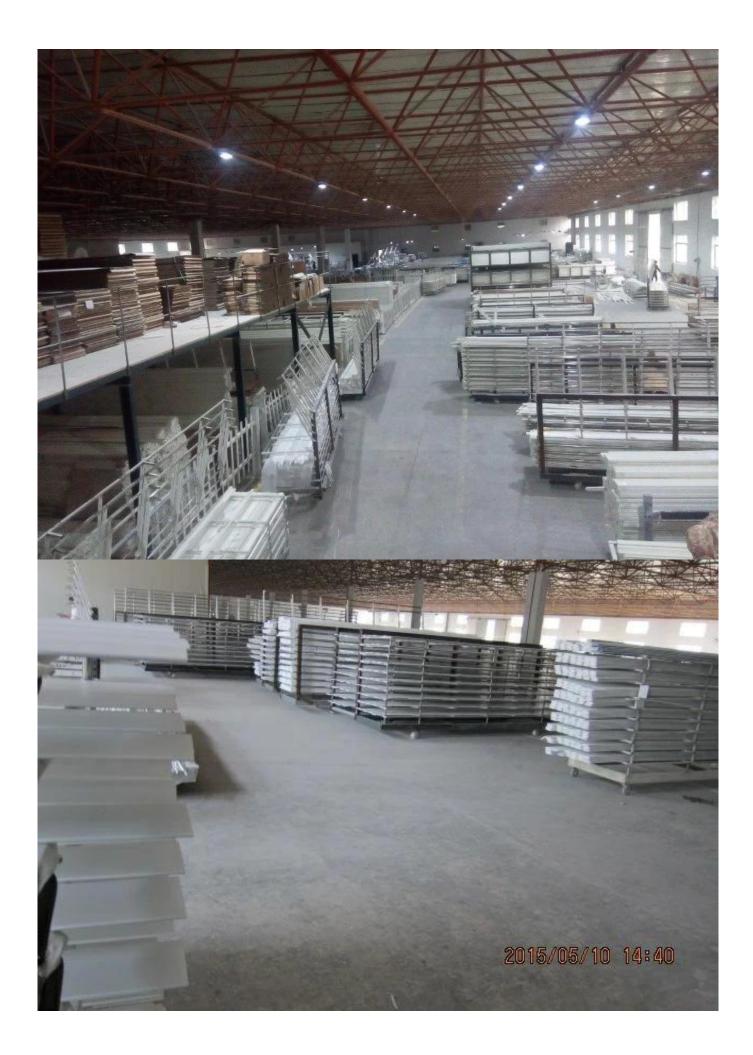

## | Product Details

- 1. Materail: PVC
- 2. Louver Size:50mm/ 63mm/76mm/89mm/114mm
- 3. Frame: L frame, Z frame, Decor Frame
- 4. Stile: Square stile, rebeat stile or Astragal stile
- 5. Length: 3810mm (12.5ft)
- 6. Color: 4 standard color and custom color
- 7. Paint: Water Paint
- 8. Protect with film
- 9. Package: Foam and carton

# supplier <u>oem Shutter components in china</u>, <u>oem Poplar wood shutter</u> <u>components</u>, <u>oem Poplar wood shutter components</u>

### | Production Process || Manufacture-Sanding- Paint- film- Package







# | Packing & Delivery

A.Packaged with carton and pallet



#### **B.**Packaged with carton and into container directly



# | Two type shipping way as below



**Our Services** 

#### **Quality Policy:**

What the people of HuaSheng pursue endlessly were credit orientation making achievements by quality, and supplying excellent products and after-sales services to the customers.

#### **Business Idea:**

To enhance quality management and build a name brand to meet the customers' satisfactory, to reduce the production cost and increase the benefits to developing the enterprise.

#### Service Idea:

To be responsible for the quality, we always pursue and achieve selfless contributions, and meet the customers` satisfactory, keep promises.





#### **COMPANY PROFOLE**

Huasheng wooden C