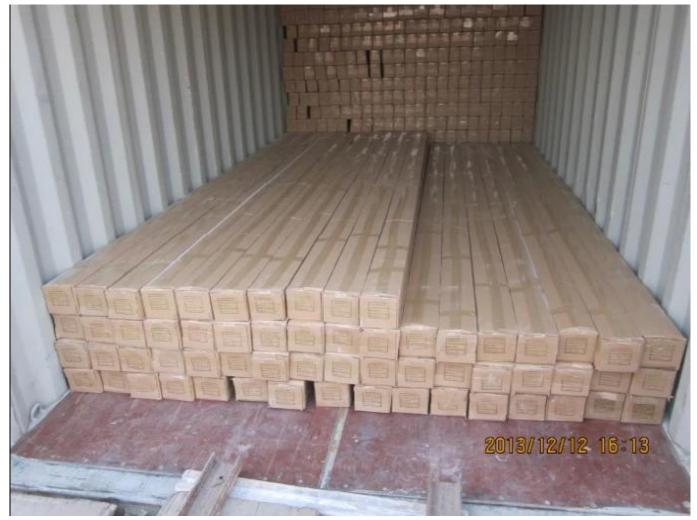

## | Product Details

- 1. Materail: PVC
- 2. Louver Size:50mm/ 63mm/76mm/89mm/114mm
- 3. Frame: L frame, Z frame, Decor Frame
- 4. Stile: Square stile, rebeat stile or Astragal stile
- 5. Length: 3810mm (12.5ft)
- 6. Color: 4 standard color and custom color
- 7. Paint: Water Paint
- 8. Protect with film
- 9. Package: Foam and carton

# supplier <u>oem Shutter components in china</u>, <u>oem Poplar wood shutter</u> <u>components</u>, <u>oem Poplar wood shutter components</u>

### | Production Process || Manufacture-Sanding- Paint- film- Package







# | Packing & Delivery

A.Packaged with carton and pallet



#### **B.**Packaged with carton and into container directly



# | Two type shipping way as below



**Our Services** 

#### **Quality Policy:**

What the people of HuaSheng pursue endlessly were credit orientation making achievements by quality, and supplying excellent products and after-sales services to the customers.

#### **Business Idea:**

To enhance quality management and build a name brand to meet the customers' satisfactory, to reduce the production cost and increase the benefits to developing the enterprise.

#### Service Idea:

To be responsible for the quality, we always pursue and achieve selfless contributions, and meet the customers` satisfactory, keep promises.





#### **COMPANY PROFOLE**

Huasheng wooden Co., Ltd was established in 1996 in Zhuangzhai Town Heze City Shandong province China.

In the year of 2014, Heze Enda Plastic