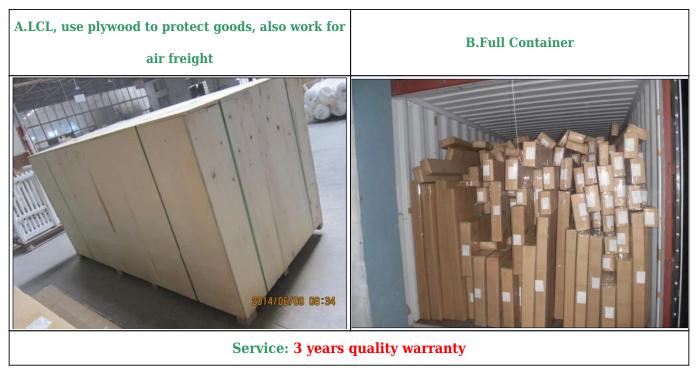

## | Product Details

- 1. Materail: PVC
- 2. Louver Size:50mm/ 63mm/76mm/89mm/114mm
- 3. Frame: L frame, Z frame, Decor Frame
- 4. Stile: Square stile, rebeat stile or Astragal stile
- 5. Length: 3810mm (12.5ft)
- 6. Color: 4 standard color and custom color
- 7. Paint: Water Paint
- 8. Protect with film
- 9. Package: Foam and carton

# supplier <u>oem Shutter components in china</u>, <u>oem Poplar wood shutter</u> <u>components</u>, <u>oem Poplar wood shutter components</u>

### | Production Process || Manufacture-Sanding- Paint- film- Package







# | Packing & Delivery

A.Packaged with carton and pallet



#### **B.**Packaged with carton and into container directly



# | Two type shipping way as below



**Our Services** 

#### **Quality Policy:**

What the people of HuaSheng pursue endlessly were credit orientation making achievements by quality, and supplying excellent products and after-sales services to the customers.

#### **Business Idea:**

To enhance quality management and build a name brand to meet the customers' satisfactory, to reduce the production cost and increase the benefits to developing the enterprise.

#### Service Idea:

To be responsible for the quality, we always pursue and achieve selfless contributions, and meet the customers` satisfactory, keep promises.





#### **COMPANY PROFOLE**

Huasheng wooden Co., Ltd was established in 1996 in Zhuangzhai Town Heze City Shandong province China.

In the year of 2014, Heze Enda Plastic Industry co., Ltd have been establishe