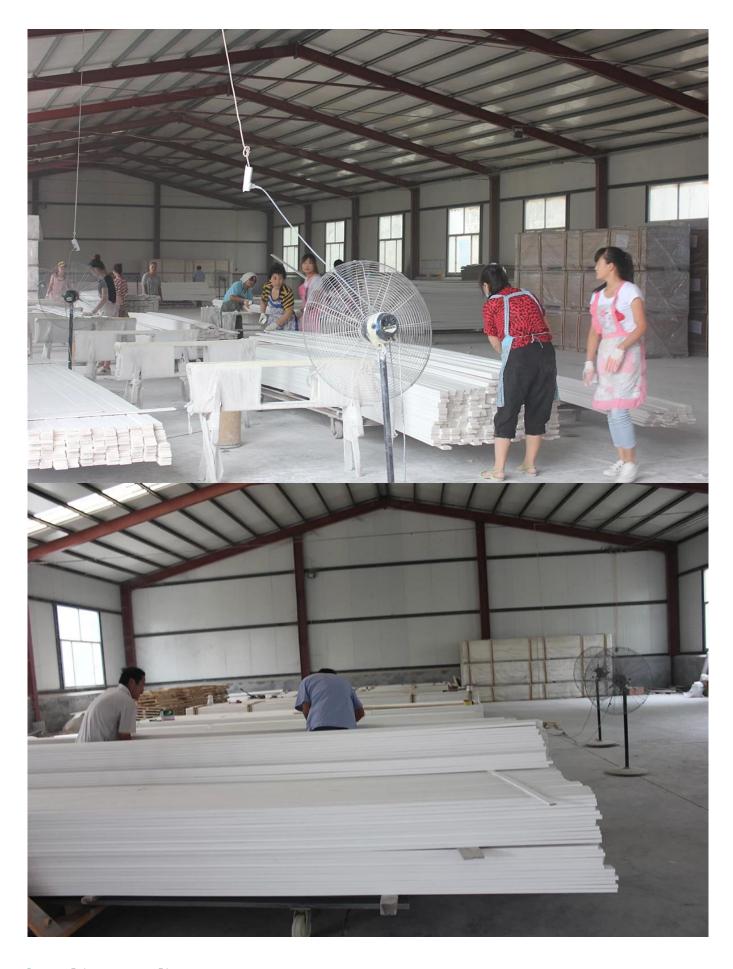

### | Product Details

1. Materail: Paulownia wood/ Basswood/ Poplar wood

2 .Louver Size:47mm/63mm/76mm/89mm/114mm

3. Frame: L frame, Z frame, Decor Frame

4. Stile: Square stile, rebeat stile or Astragal stile

5. Length: 3657.6mm (12ft)

6. Surface: Gesso primed and sanding well

7. Paint: Thin Water Paint

8. Package: Carton

 $\frac{\text{supplier} \\ \\ \hline{\text{oem Shutter components in china}}, \\ \frac{\text{PVC fauxwood Shutter}}{\text{components}}, \\ \frac{\text{Aluminum shutter components}}{\text{components}}$ 

### | Production Process | Manufacture-Sanding-Paint-film-Package







# | Packing & Delivery

A.Packaged with carton and pallet



**B.**Packaged with carton and into container directly



## | Two type shipping way as below



## | Our Services

**Quality Policy:** 

What the people of HuaSheng pursue endlessly were credit orientation making achievements by quality, and supplying excellent products and after-sales services to the customers.

#### **Business Idea:**

To enhance quality management and build a name brand to meet the customers' satisfactory, to reduce the production cost and increase the benefits to developing the enterprise.

#### **Service Idea:**

To be responsible for the quality, we always pursue and achieve selfless contributions, and meet the customers` satisfactory, keep promises.





### COMPANY PROFOLE

Huasheng wooden Co., Ltd was