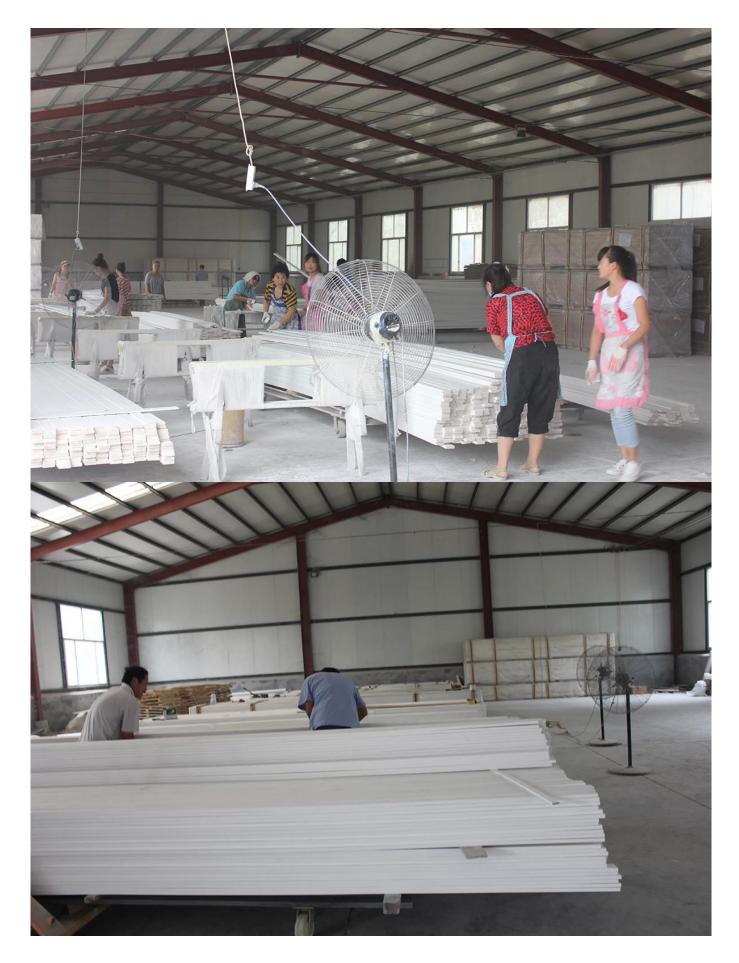

## | Product Details

- 1. Materail: Paulownia wood/ Basswood/ Poplar wood
- $2\ .Louver\ Size:47mm/\ 63mm/76mm/89mm/114mm$
- 3. Frame: L frame, Z frame, Decor Frame
- 4. Stile: Square stile, rebeat stile or Astragal stile
- 5. Length: 3657.6mm (12ft)
- 6. Surface: Gesso primed and sanding well
- 7. Paint: Thin Water Paint
- 8. Package: Carton

supplier <u>oem Shutter components in china</u>, <u>Gesso primed Paulownia wood</u> shutter components, <u>Custom painting color Vinyl shutters</u>

## | Production Process | Manufacture-Sanding- Paint- film- Package







## | Packing & Delivery

 $\ensuremath{\textbf{A}}\xspace.\ensuremath{\textbf{Packaged}}\xspace$  with carton and pallet



**B**.Packaged with carton and into container directly



## | Two type shipping way as below



Our Services
Quality Policy:

What the people of HuaSheng pursue endlessly were credit orientation making achievements by quality, and supplying excellent products and after-sales services to the customers. **Business Idea:** 

To enhance quality management and build a name brand to meet the customers' satisfactory, to reduce the production cost and increase the benefits to developing the enterprise.

### Service Idea:

To be responsible for the quality, we always pursue and achieve selfless contributions, and meet the customers` satisfactory, keep promises.





Huashen