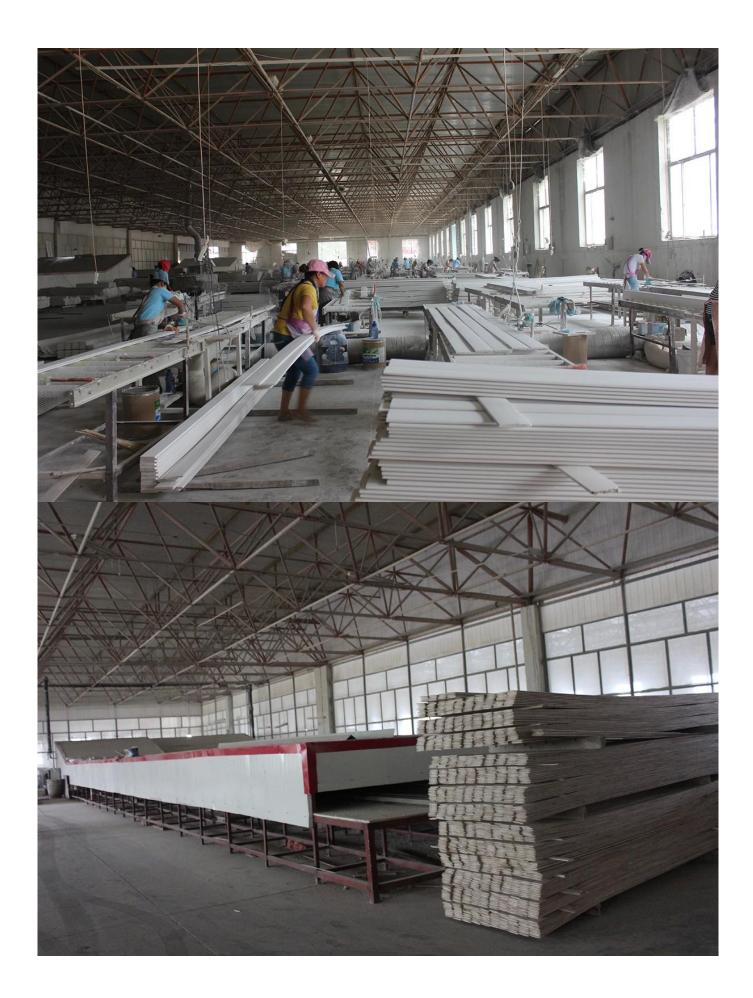

## | Product Details

- 1. Materail: Paulownia wood/ Basswood/ Poplar wood
- $2\ .Louver\ Size:47mm/\ 63mm/76mm/89mm/114mm$
- 3. Frame: L frame, Z frame, Decor Frame
- 4. Stile: Square stile, rebeat stile or Astragal stile
- 5. Length: 3657.6mm (12ft)
- 6. Surface: Gesso primed and sanding well
- 7. Paint: Thin Water Paint
- 8. Package: Carton

supplier <u>oem Shutter components in china</u>, <u>Gesso primed Paulownia wood</u> shutter components, <u>Custom painting color Vinyl shutters</u>

## | Production Process | Manufacture-Sanding- Paint- film- Package







## | Packing & Delivery

 $\ensuremath{\textbf{A}}\xspace.\ensuremath{\textbf{Packaged}}\xspace$  with carton and pallet



**B**.Packaged with carton and into container directly



## | Two type shipping way as below



Our Services
Quality Policy:

What the people of HuaSheng pursue endlessly were credit orientation making achievements by quality, and supplying excellent products and after-sales services to the customers. **Business Idea:** 

To enhance quality management and build a name brand to meet the customers' satisfactory, to reduce the production cost and increase the benefits to developing the enterprise.

### Service Idea:

To be responsible for the quality, we always pursue and achieve selfless contributions, and meet the customers` satisfactory, keep promises.





Huash