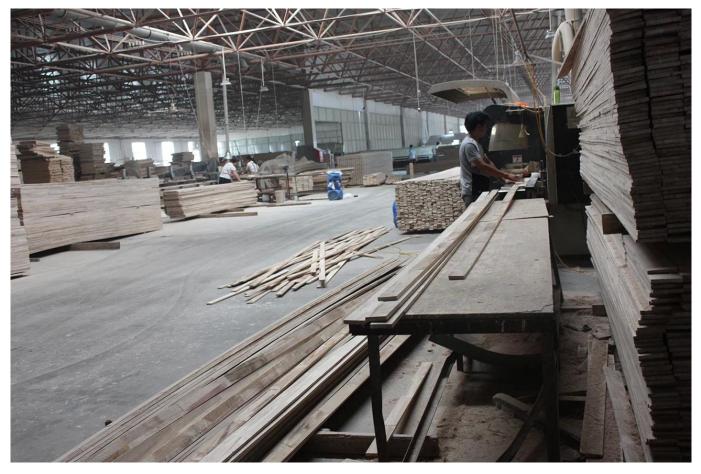

## | Product Details

- 1. Materail: Paulownia wood/ Basswood/ Poplar wood
- $2\ .Louver\ Size:47mm/\ 63mm/76mm/89mm/114mm$
- 3. Frame: L frame, Z frame, Decor Frame
- 4. Stile: Square stile, rebeat stile or Astragal stile
- 5. Length: 3657.6mm (12ft)
- 6. Surface: Gesso primed and sanding well
- 7. Paint: Thin Water Paint
- 8. Package: Carton

supplier <u>oem Shutter components in china</u>, <u>Gesso primed Paulownia wood</u> shutter components, <u>Custom painting color Vinyl shutters</u>

## | Production Process | Manufacture-Sanding- Paint- film- Package







## | Packing & Delivery

 $\ensuremath{\textbf{A}}\xspace.\ensuremath{\textbf{Packaged}}\xspace$  with carton and pallet



**B**.Packaged with carton and into container directly



## | Two type shipping way as below



Our Services
Quality Policy:

What the people of HuaSheng pursue endlessly were credit orientation making achievements by quality, and supplying excellent products and after-sales services to the customers. **Business Idea:** 

To enhance quality management and build a name brand to meet the customers' satisfactory, to reduce the production cost and increase the benefits to developing the enterprise.

### Service Idea:

To be responsible for the quality, we always pursue and achieve selfless contributions, and meet the customers` satisfactory, keep promises.





Hua