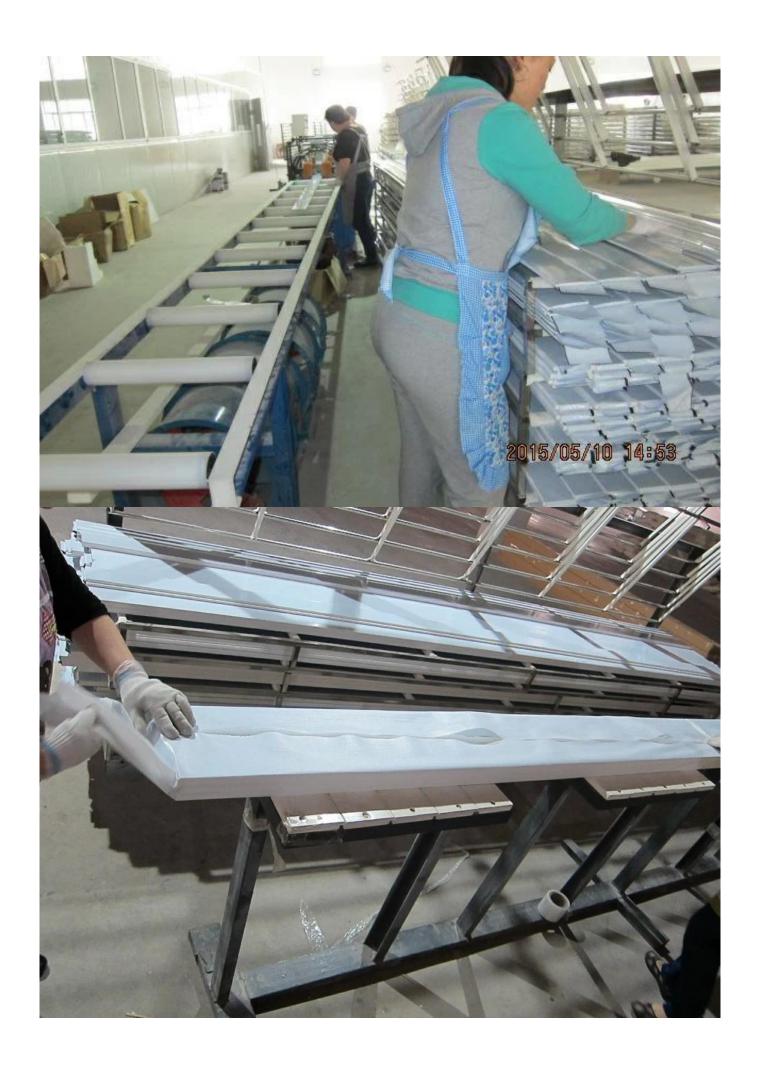

### | Product Details

1. Materail: PVC

2. Louver Size:50mm/63mm/76mm/89mm/114mm

3. Frame: L frame, Z frame, Decor Frame

4. Stile: Square stile, rebeat stile or Astragal stile

5. Length: 3810mm (12.5ft)

6. Color: 4 standard color and custom color

7. Paint: Water Paint8. Protect with film

9. Package: Foam and carton

supplier: Poplar wood shutter components, Shutter components in china, Poplar wood shutter components

### | Production Process | Manufacture-Sanding-Paint-film-Package







# | Packing & Delivery

A.Packaged with carton and pallet



**B.**Packaged with carton and into container directly



### | Two type shipping way as below



### | Our Services

### **Quality Policy:**

What the people of HuaSheng pursue endlessly were credit orientation making achievements by quality, and supplying excellent products and after-sales services to the customers.

#### **Business Idea:**

To enhance quality management and build a name brand to meet the customers' satisfactory, to reduce the production cost and increase the benefits to developing the enterprise.

#### **Service Idea:**

To be responsible for the quality, we always pursue and achieve selfless contributions, and meet the customers' satisfactory, keep promises.





#### COMPANY PROFOLE

Huasheng wooden Co., L