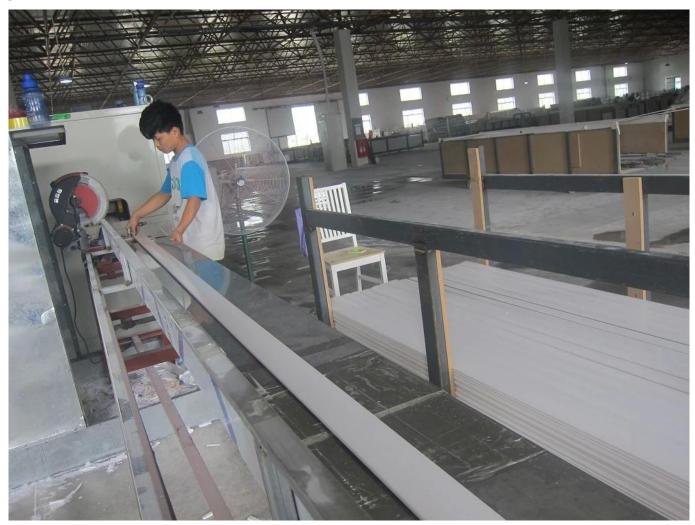

### | Product Details

1. Materail: PVC

2. Louver Size:50mm/63mm/76mm/89mm/114mm

3. Frame: L frame, Z frame, Decor Frame

4. Stile: Square stile, rebeat stile or Astragal stile

5. Length: 3810mm (12.5ft)

6. Color: 4 standard color and custom color

7. Paint: Water Paint8. Protect with film

9. Package: Foam and carton

supplier: Poplar wood shutter components, Shutter components in china, Poplar wood shutter components

### | Production Process | Manufacture-Sanding-Paint-film-Package







# | Packing & Delivery

A.Packaged with carton and pallet



**B.**Packaged with carton and into container directly



### | Two type shipping way as below



### | Our Services

### **Quality Policy:**

What the people of HuaSheng pursue endlessly were credit orientation making achievements by quality, and supplying excellent products and after-sales services to the customers.

#### **Business Idea:**

To enhance quality management and build a name brand to meet the customers' satisfactory, to reduce the production cost and increase the benefits to developing the enterprise.

#### **Service Idea:**

To be responsible for the quality, we always pursue and achieve selfless contributions, and meet the customers' satisfactory, keep promises.





#### COMPANY PROFOLE

Huasheng wooden Co