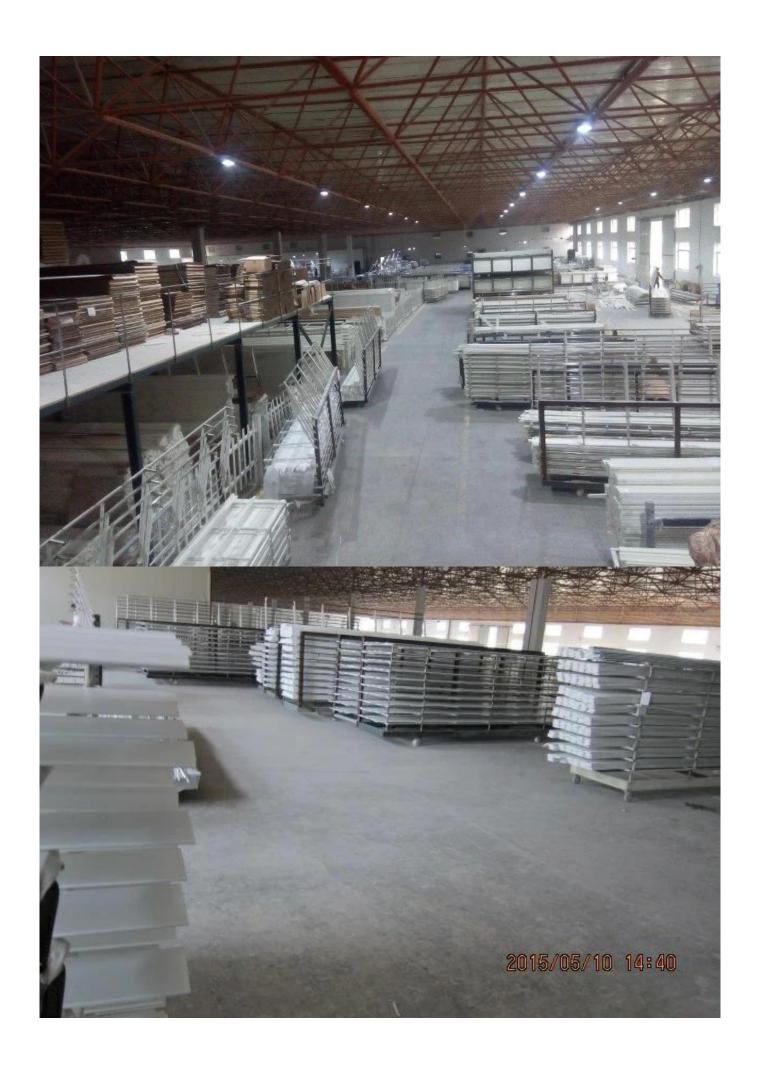

### | Product Details

1. Materail: PVC

2. Louver Size:50mm/63mm/76mm/89mm/114mm

3. Frame: L frame, Z frame, Decor Frame

4. Stile: Square stile, rebeat stile or Astragal stile

5. Length: 3810mm (12.5ft)

6. Color: 4 standard color and custom color

7. Paint: Water Paint8. Protect with film

9. Package: Foam and carton

supplier: Poplar wood shutter components, Shutter components in china, Poplar wood shutter components

### | Production Process | Manufacture-Sanding-Paint-film-Package







# | Packing & Delivery

A.Packaged with carton and pallet



**B.**Packaged with carton and into container directly



### | Two type shipping way as below



### | Our Services

### **Quality Policy:**

What the people of HuaSheng pursue endlessly were credit orientation making achievements by quality, and supplying excellent products and after-sales services to the customers.

#### **Business Idea:**

To enhance quality management and build a name brand to meet the customers' satisfactory, to reduce the production cost and increase the benefits to developing the enterprise.

#### **Service Idea:**

To be responsible for the quality, we always pursue and achieve selfless contributions, and meet the customers' satisfactory, keep promises.





#### COMPANY PROFOLE

Huasheng wooden Co.,