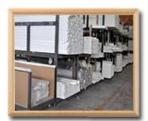

# | Packing & Delivery

A.Packaged with carton and pallet

**B.**Packaged with carton and into container directly