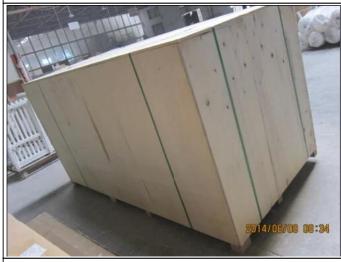

Inside5. Max Width: 850mm6. Max HeightL:3000mm

7. Color: 12 standard color and custom color

8. Paint: PU Paint

9. Control Type: Cleavirew tilt rod/ Centre tilt rod / Off set

10. Style: Fixed, Hinged, Folding, Sliding

11. Package: Foam and carton

supplier: oem Polywood shutter in china, Plantation shutter china, Custom painting color Vinyl shutters

## | Production Process | Cut- Assemble-Sanding- Paint- Package







# | Packing & Delivery

Two types packing way for you choose or as per custom:

A.For one panel shutter, panel and frame packaged in one carton



**B.**For shutters with more than two panels, panels and frames packaged seperately.











### Two type shipping way as below

# A.LCL, use plywood to protect goods, also work for air freight

#### **B.Full Container**





Service: 3 years quality warranty

#### | Our Services

### **Quality Policy:**

What the people of HuaSheng pursue endlessly were credit orientation making achievements by quality, and supplying excellent products and aftersales services to the customers.

#### **Business Idea:**

To enhance quality management and build a name brand to meet the customers' satisfactory, to reduce the production cost and increase the benefits to developing the enterprise.

#### **Service Idea:**

To be responsible for the quality, we always pursue and achieve selfless contributions, and meet the customers` satisfactory, keep promises.





#### COMPANY PROFOLE

Huasheng wooden Co., Ltd was established in 1996 in Zhuangzhai Town Heze City Shandong province China.

In the year of 2014, Heze Enda Plastic I