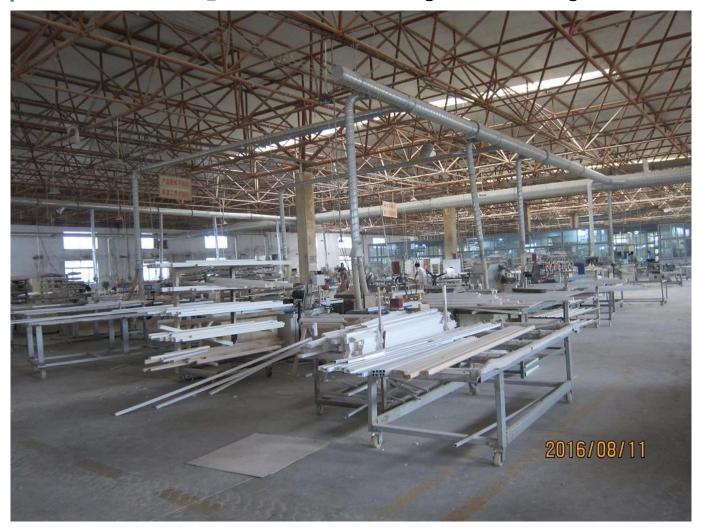

#### | Product Details

Materail: Paulownia Wood/ Basswood
 Louver Size: 63mm/76mm/89mm/114mm
 Frame: L frame, Z frame, Decor Frame

4. Install: Outside / Inside5. Max Width: 850mm6. Max HeightL:3000mm

7. Color: 12 standard color and custom color

8. Paint: PU Paint

9. Control Type: Cleavirew tilt rod/ Centre tilt rod / Off set

10. Style: Fixed, Hinged, Folding, Sliding

11. Package: Foam and carton

supplier: oem Polywood shutter in china, Plantation shutter china, Custom painting color Vinyl shutters

## | Production Process | Cut- Assemble-Sanding- Paint- Package







# | Packing & Delivery

Two types packing way for you choose or as per custom:

A.For one panel shutter, panel and frame packaged in one carton



**B.**For shutters with more than two panels, panels and frames packaged seperately.











### Two type shipping way as below

# A.LCL, use plywood to protect goods, also work for air freight

#### **B.Full Container**





Service: 3 years quality warranty

#### | Our Services

### **Quality Policy:**

What the people of HuaSheng pursue endlessly were credit orientation making achievements by quality, and supplying excellent products and aftersales services to the customers.

#### **Business Idea:**

To enhance quality management and build a name brand to meet the customers' satisfactory, to reduce the production cost and increase th