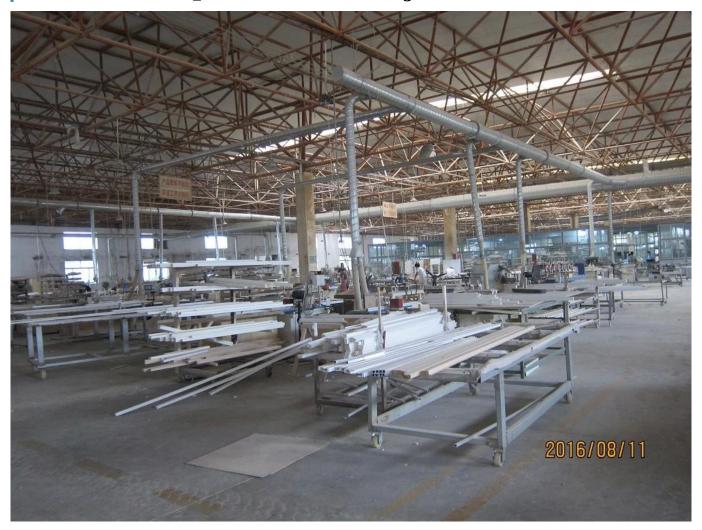

### | Product Details

Materail: Aluminum
Louver Size: 89mm

3. Frame: L frame, Z frame4. Install: Outside / Inside5. Max Width: 1000mm6. Max Height: 3000mm

7. Color: 8 standard color and custom color

8. Paint: Powder Coated

9. Control Type: Cleavirew tilt rod10. Style: Fixed, Hinged, Folding11. Package: Foam and carton

supplier oem Polywood shutter in china, Outdoor Aluminum shutter supplier china, Exterior Aluminum plantation shutter

### | Production Process | Cut - Assemble - Package





### | Packing & Delivery

Two types packing way for you choose or as per custom:

A.For one panel shutter, panel and frame packaged in one carton



 ${f B.}$  For shutters with more than two panels, panels and frames packaged seperately.











### | Two type shipping way as below

# A.LCL, use plywood to protect goods, also work for air freight

#### **B.Full Container**





Service: 3 years quality warranty

#### | Our Services

#### **Quality Policy:**

What the people of HuaSheng pursue endlessly were credit orientation making achievements by quality, and supplying excellent products and after-sales services to the customers.

#### **Business Idea:**

To enhance quality management and build a name brand to meet the customers' satisfactory, to reduce the production cost and in