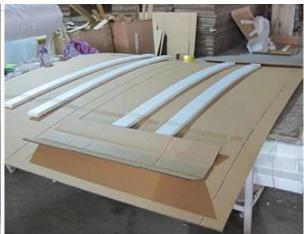

### | Product Details

Materail: Aluminum
Louver Size: 89mm

3. Frame: L frame, Z frame4. Install: Outside / Inside5. Max Width: 1000mm6. Max Height: 3000mm

7. Color: 8 standard color and custom color

8. Paint: Powder Coated

9. Control Type: Cleavirew tilt rod10. Style: Fixed, Hinged, Folding11. Package: Foam and carton

supplier oem Polywood shutter in china, Outdoor Aluminum shutter supplier china, Exterior Aluminum plantation shutter

### | Production Process | Cut - Assemble - Package





### | Packing & Delivery

Two types packing way for you choose or as per custom:

A.For one panel shutter, panel and frame packaged in one carton



 ${f B.}$  For shutters with more than two panels, panels and frames packaged seperately.











### | Two type shipping way as below

# A.LCL, use plywood to protect goods, also work for air freight

#### **B.Full Container**





Service: 3 years quality warranty

#### | Our Services

#### **Quality Policy:**

What the people of HuaSheng pursue endlessly were credit orientation making achievements by quality, and supplying excellent products and after-sales services to the customers.

#### **Business Idea:**

To enhance quality management and build a name brand to meet the customers' satisfactory, to reduce the production cost and increase the benefits to developing the enterprise.

#### **Service Idea:**

To be responsible for the quality, we always pursue and achieve selfless contributions, and meet the customers` satisfactory, keep promises.





#### COMPANY PROFOLE

Hua