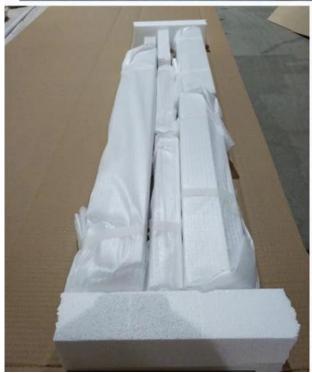

9. Control Type: Cleavirew tilt rod10. Style: Fixed, Hinged, Folding11. Package: Foam and carton

supplier oem Polywood shutter in china, Outdoor Aluminum shutter supplier china, Exterior Aluminum plantation shutter

### | Packing & Delivery

Two types packing way for you choose or as per custom:

A.For one panel shutter, panel and frame packaged in one carton

 ${f B.}$  For shutters with more than two panels, panels and frames packaged seperately.