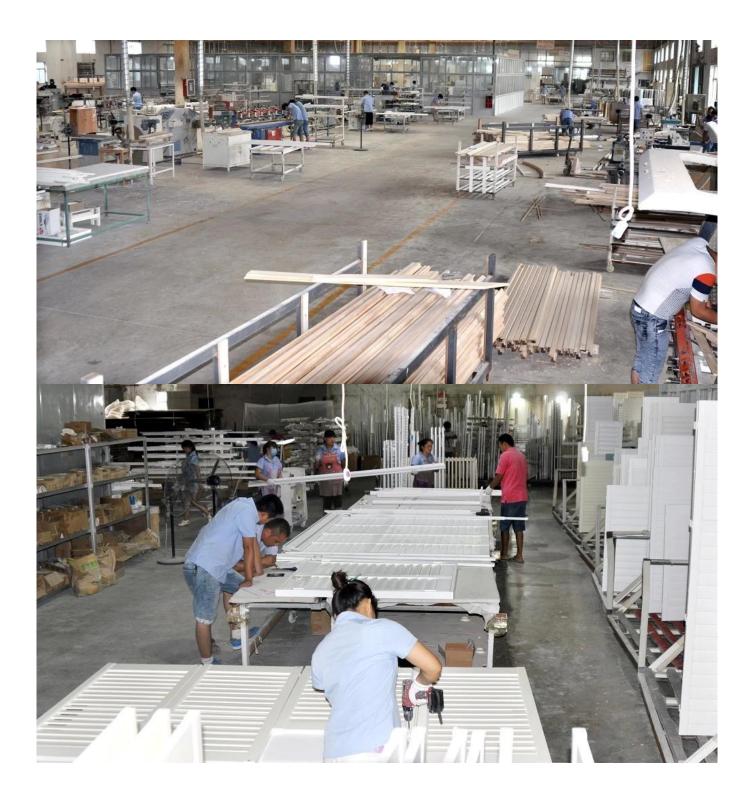

### | Product Details

Materail: Aluminum
Louver Size: 89mm

3. Frame: L frame, Z frame4. Install: Outside / Inside5. Max Width: 1000mm6. Max Height: 3000mm

7. Color: 8 standard color and custom color

8. Paint: Powder Coated

9. Control Type: Cleavirew tilt rod10. Style: Fixed, Hinged, Folding11. Package: Foam and carton

supplier oem Polywood shutter in china, Outdoor Aluminum shutter supplier china, Exterior Aluminum plantation shutter

### | Production Process | Cut - Assemble - Package





### | Packing & Delivery

Two types packing way for you choose or as per custom:

A.For one panel shutter, panel and frame packaged in one carton



 ${f B.}$  For shutters with more than two panels, panels and frames packaged seperately.











### | Two type shipping way as below

# A.LCL, use plywood to protect goods, also work for air freight

#### **B.Full Container**





Service: 3 years quality warranty

#### | Our Services

#### **Quality Policy:**

What the people of HuaSheng pursue endlessly were credit orientation making achievements by quality, and supplying excellent products and after-sales services to the customers.

#### **Business Idea:**

To enhance quality management and build a name brand to meet the customers' satisfactory, to reduce the production cost and incr