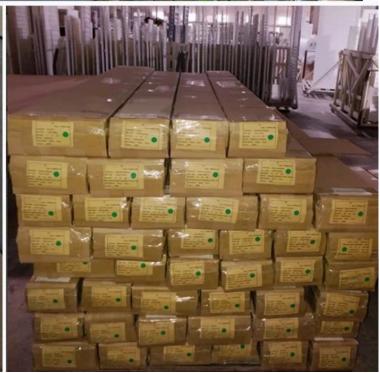

mm/76mm/89mm/114mm
Frame: L frame, Z frame, Decor Frame

4. Install: Outside / Inside5. Max Width: 850mm6. Max HeightL:3000mm

7. Color: 12 standard color and custom color

8. Paint: PU Paint

9. Control Type: Cleavirew tilt rod/ Centre tilt rod / Off set

10. Style: Fixed, Hinged, Folding, Sliding

11. Package: Foam and carton

supplier oem Polywood shutter in china, Custom color Wooden Shutter supplier, oem color Wooden Shutter in china

### | Production Process | Cut- Assemble-Sanding- Paint- Package







# | Packing & Delivery

Two types packing way for you choose or as per custom:

 $\boldsymbol{A}.\boldsymbol{For}$  one panel shutter, panel and frame packaged in one carton



 ${\bf B}. {\bf For}$  shutters with more than two panels, panels and frames packaged seperately.











### | Two type shipping way as below

# A.LCL, use plywood to protect goods, also work for air freight

#### **B.Full Container**





Service: 3 years quality warranty

#### | Our Services

#### **Quality Policy:**

What the people of HuaSheng pursue endlessly were credit orientation making achievements by quality, and supplying excellent products and after-sales services to the customers.

#### **Business Idea:**

To enhance quality management and build a name brand to meet the customers' satisfactory, to reduce the production cost and increase the benefits to developing the enterprise.

#### **Service Idea:**

To be responsible for the quality, we always pursue and achieve selfless contributions, and meet the customers` satisfactory, keep promises.





#### COMPANY PROFOLE

Huasheng