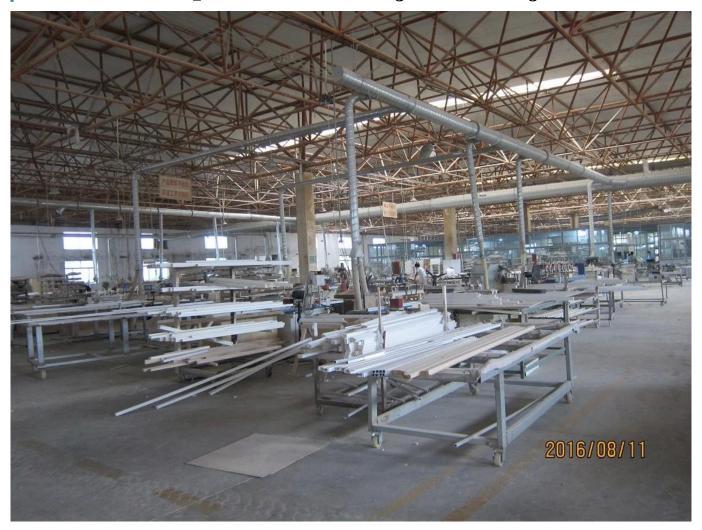

### | Product Details

1. Materail: PVC

2. Louver Size: 63mm/76mm/89mm/114mm3. Frame: L frame, Z frame, Decor Frame

4. Install: Outside / Inside5. Max Width: 850mm6. Max HeightL:3000mm

7. Color: 12 standard color and custom color

8. Paint: Water Paint

9. Control Type: Cleavirew tilt rod/ Centre tilt rod / Off set

10. Style: Fixed, Hinged, Folding, Sliding

11. Package: Foam and carton

supplier: oem Louver shutters in china, Light weight PVC slats manufacturer china, High quality PVC fauxwood shutter

### | Production Process | Cut- Assemble-Sanding- Paint- Package







# | Packing & Delivery

Two types packing way for you choose or as per custom:

 $\boldsymbol{A}.\boldsymbol{For}$  one panel shutter, panel and frame packaged in one carton



 ${\bf B}. {\bf For}$  shutters with more than two panels, panels and frames packaged seperately.











### | Two type shipping way as below

# A.LCL, use plywood to protect goods, also work for air freight

#### **B.Full Container**





Service: 3 years quality warranty

#### | Our Services

#### **Quality Policy:**

What the people of HuaSheng pursue endlessly were credit orientation making achievements by quality, and supplying excellent products and after-sales services to the customers.

#### **Business Idea:**

To enhance quality management and build a name brand to meet the customers' satisfactory