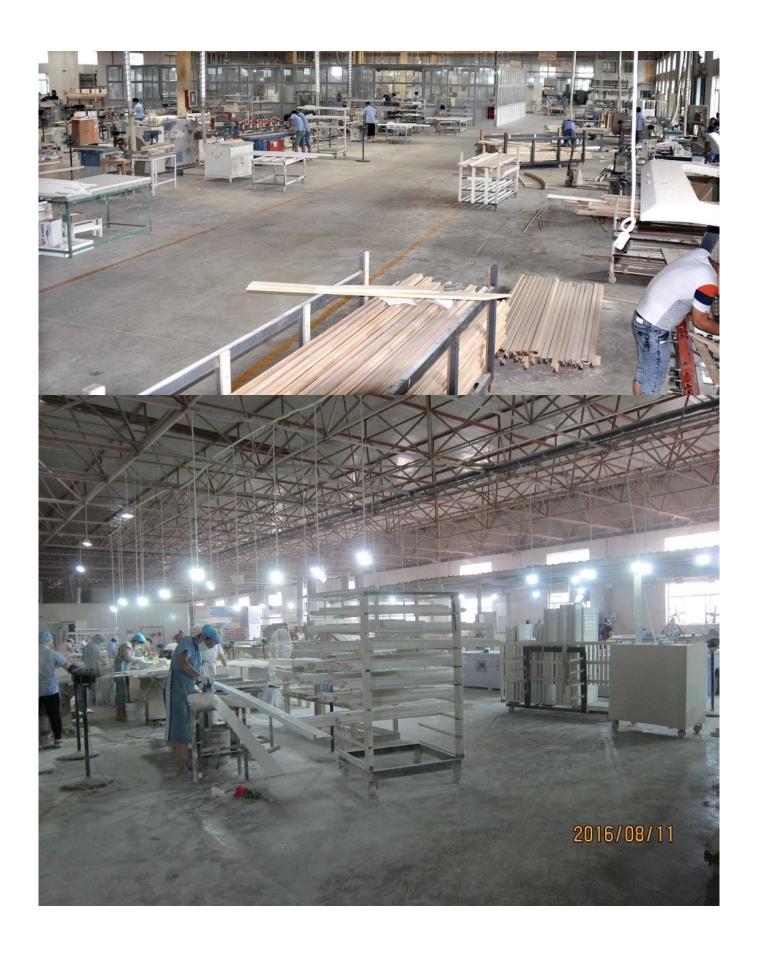

### | Product Details

1. Materail: PVC

2. Louver Size: 63mm/76mm/89mm/114mm3. Frame: L frame, Z frame, Decor Frame

4. Install: Outside / Inside5. Max Width: 850mm6. Max HeightL:3000mm

7. Color: 12 standard color and custom color

8. Paint: Water Paint

9. Control Type: Cleavirew tilt rod/ Centre tilt rod / Off set

10. Style: Fixed, Hinged, Folding, Sliding

11. Package: Foam and carton

supplier: oem Louver shutters in china, Light weight PVC slats manufacturer china, High quality PVC fauxwood shutter

### | Production Process | Cut- Assemble-Sanding- Paint- Package







# | Packing & Delivery

Two types packing way for you choose or as per custom:

 $\boldsymbol{A}.\boldsymbol{For}$  one panel shutter, panel and frame packaged in one carton



 ${\bf B}. {\bf For}$  shutters with more than two panels, panels and frames packaged seperately.











### | Two type shipping way as below

# A.LCL, use plywood to protect goods, also work for air freight

#### **B.Full Container**





Service: 3 years quality warranty

#### | Our Services

#### **Quality Policy:**

What the people of HuaSheng pursue endlessly were credit orientation making achievements by quality, and supplying excellent products and after-sales services to the customers.

#### **Business Idea:**

To enhance quality management and build a name brand to meet the customers' satisfactory,