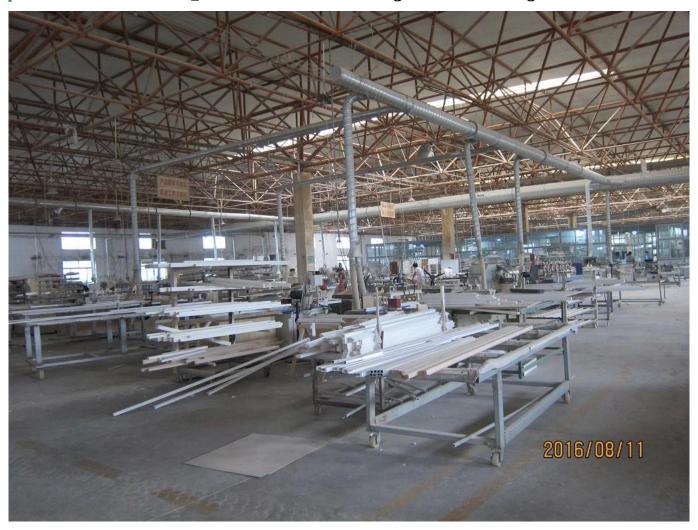

### | Product Details

1. Materail: PVC

2. Louver Size: 63mm/76mm/89mm/114mm3. Frame: L frame, Z frame, Decor Frame

4. Install: Outside / Inside5. Max Width: 850mm6. Max HeightL:3000mm

7. Color: 4 standard color and custom color

8. Paint: Water Paint

9. Control Type: Cleavirew tilt rod/ Centre tilt rod / Off set

10. Style: Fixed, Hinged, Folding, Sliding

11. Package: Foam and carton

supplier: oem Louver shutters in china, High quality PVC fauxwood shutter, Light weight PVC slats manufacturer china

### | Production Process | Cut- Assemble-Sanding- Paint- Package







# | Packing & Delivery

Two types packing way for you choose or as per custom:

 $\boldsymbol{A}.\boldsymbol{For}$  one panel shutter, panel and frame packaged in one carton



 ${\bf B}. {\bf For}$  shutters with more than two panels, panels and frames packaged seperately.











### | Two type shipping way as below

# A.LCL, use plywood to protect goods, also work for air freight

#### **B.Full Container**





Service: 3 years quality warranty

#### | Our Services

#### **Quality Policy:**

What the people of HuaSheng pursue endlessly were credit orientation making achievements by quality, and supplying excellent products and after-sales services to the customers.

#### **Business Idea:**

To enhance quality management and build a name brand to meet the customers' satisfactory