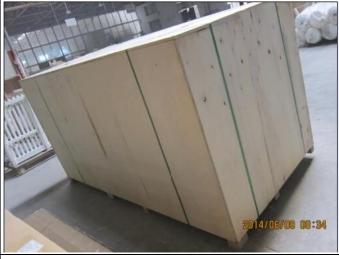

e, Z frame4. Install: Outside / Inside5. Max Width: 1000mm6. Max Height: 3000mm

7. Color: 8 standard color and custom color

8. Paint: Powder Coated

9. Control Type: Cleavirew tilt rod10. Style: Fixed, Hinged, Folding11. Package: Foam and carton

supplier oem Horizontal wooden blinds, Wooden blinds slats supplier china, Exterior Aluminum plantation shutter

### | Production Process | Cut - Assemble - Package





### | Packing & Delivery

Two types packing way for you choose or as per custom:

A.For one panel shutter, panel and frame packaged in one carton



 ${f B.}$  For shutters with more than two panels, panels and frames packaged seperately.











### | Two type shipping way as below

# A.LCL, use plywood to protect goods, also work for air freight

#### **B.Full Container**





Service: 3 years quality warranty

#### | Our Services

#### **Quality Policy:**

What the people of HuaSheng pursue endlessly were credit orientation making achievements by quality, and supplying excellent products and after-sales services to the customers.

#### **Business Idea:**

To enhance quality management and build a name brand to meet the customers' satisfactory, to reduce the production cost and increase the benefits to developing the enterprise.

#### **Service Idea:**

To be responsible for the quality, we always pursue and achieve selfless contributions, and meet the customers` satisfactory, keep promises.





#### COMPANY PROFOLE

Huasheng wooden Co., Ltd was established in 1996 in Zhuangzhai Town Heze City Shandong province China.

In the year of 2014, Heze Enda Plastic