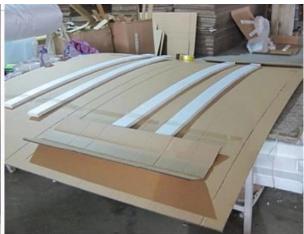

### | Product Details

Materail: Aluminum
Louver Size: 89mm

3. Frame: L frame, Z frame4. Install: Outside / Inside5. Max Width: 1000mm6. Max Height: 3000mm

7. Color: 8 standard color and custom color

8. Paint: Powder Coated

9. Control Type: Cleavirew tilt rod10. Style: Fixed, Hinged, Folding11. Package: Foam and carton

supplier oem Horizontal wooden blinds, Wooden blinds slats supplier china, Exterior Aluminum plantation shutter

### | Production Process | Cut - Assemble - Package





### | Packing & Delivery

Two types packing way for you choose or as per custom:

A.For one panel shutter, panel and frame packaged in one carton



 ${f B.}$  For shutters with more than two panels, panels and frames packaged seperately.











### | Two type shipping way as below

# A.LCL, use plywood to protect goods, also work for air freight

#### **B.Full Container**





Service: 3 years quality warranty

#### | Our Services

#### **Quality Policy:**

What the people of HuaSheng pursue endlessly were credit orientation making achievements by quality, and supplying excellent products and after-sales services to the customers.

#### **Business Idea:**

To enhance quality management and build a name brand to meet the customers' satisfactory, to reduce the production cost and increase the benefits to developing the enterprise.

#### **Service Idea:**

To be responsible for the quality, we always pursue and achieve selfless contributions, and meet the customers` satisfactory, keep promises.





#### COMPANY PROFOLE

Hua