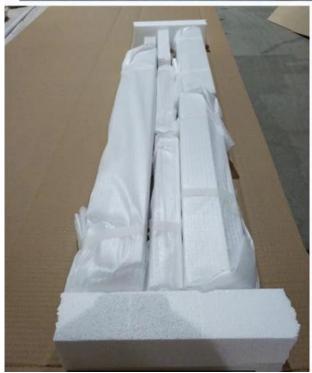

9. Control Type: Cleavirew tilt rod10. Style: Fixed, Hinged, Folding11. Package: Foam and carton

supplier oem Horizontal wooden blinds, Wooden blinds slats supplier china, Exterior Aluminum plantation shutter

### | Packing & Delivery

Two types packing way for you choose or as per custom:

A.For one panel shutter, panel and frame packaged in one carton

 ${f B.}$  For shutters with more than two panels, panels and frames packaged seperately.