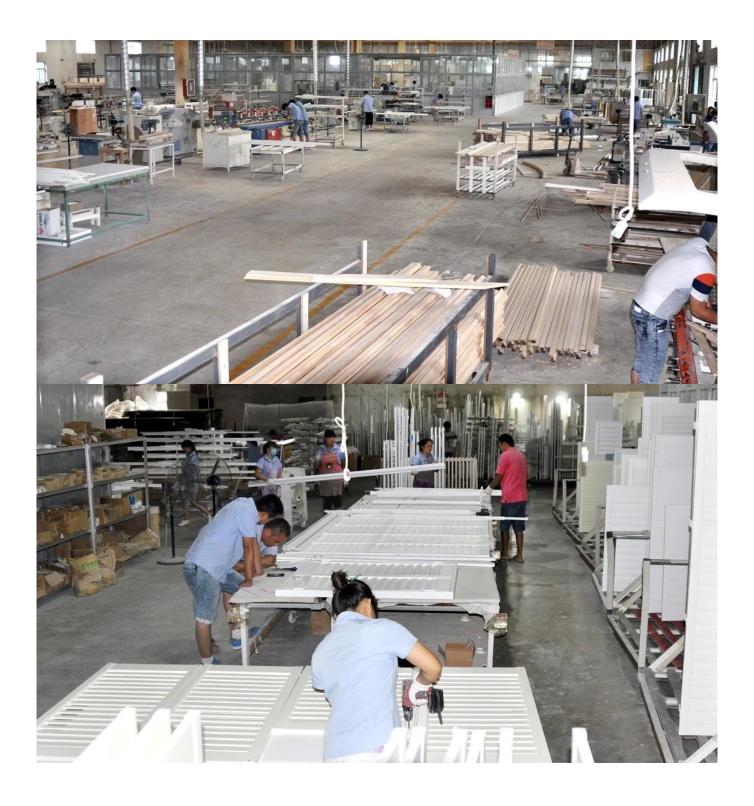

### | Product Details

Materail: Aluminum
Louver Size: 89mm

3. Frame: L frame, Z frame4. Install: Outside / Inside5. Max Width: 1000mm6. Max Height: 3000mm

7. Color: 8 standard color and custom color

8. Paint: Powder Coated

9. Control Type: Cleavirew tilt rod10. Style: Fixed, Hinged, Folding11. Package: Foam and carton

supplier oem Horizontal wooden blinds, Wooden blinds slats supplier china, Exterior Aluminum plantation shutter

### | Production Process | Cut - Assemble - Package





### | Packing & Delivery

Two types packing way for you choose or as per custom:

A.For one panel shutter, panel and frame packaged in one carton



 ${f B.}$  For shutters with more than two panels, panels and frames packaged seperately.











### | Two type shipping way as below

# A.LCL, use plywood to protect goods, also work for air freight

#### **B.Full Container**





Service: 3 years quality warranty

#### | Our Services

#### **Quality Policy:**

What the people of HuaSheng pursue endlessly were credit orientation making achievements by quality, and supplying excellent products and after-sales services to the customers.

#### **Business Idea:**

To enhance quality management and build a name brand to meet the customers' satisfactory, to reduce the production cost and incr