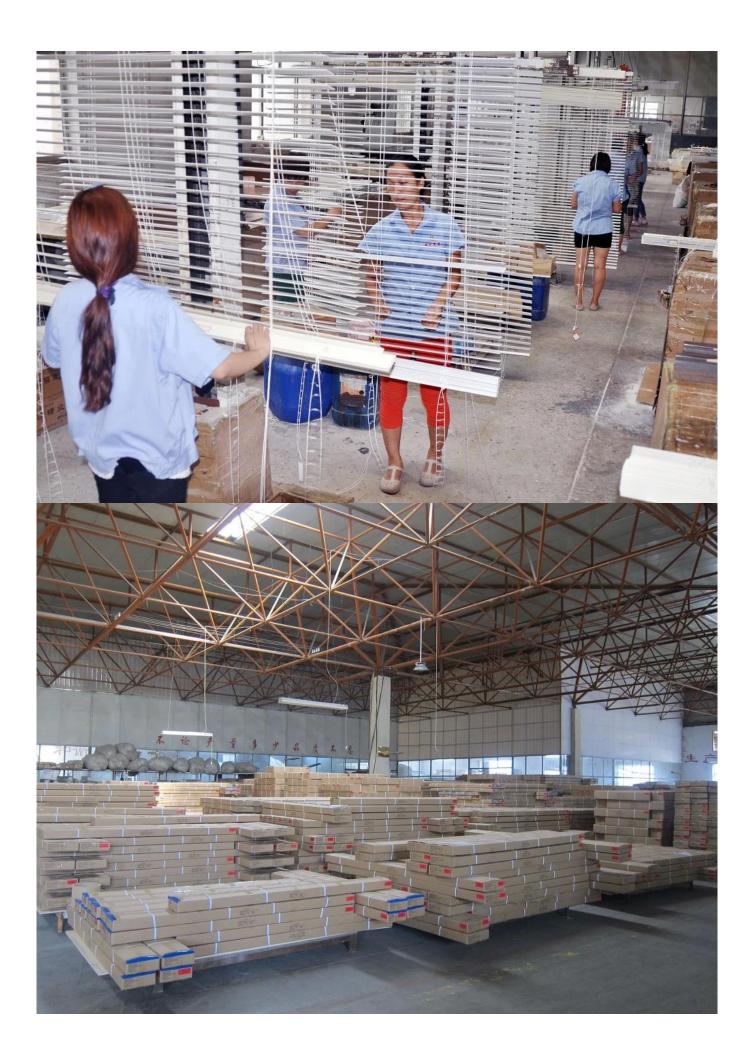

## | Product Details

- 1. Materail: Paulownia wood /Basswood/Red Pine Wood
- 2. Slats Size : 25mm/27mm/35mm/46mm/50mm/63mm
- 3. Style: Horizontal slats
- 4. Install: Outside / Inside
- 5. Blinds Max Width: 3000mm
- 6. Color: 24 standard color or from customers color collection
- 7. Color collection: Stain color, Painting color, Printed Color, Brush color and new collection
- 8. Paint: UV paint
- 9. Control Type: Pull cord / Wood wand
- 10. Blinds style: Ladder string/ Ladder Tape
- 11. Style: Fixed, Hinged, Folding ,Sliding
- 12. Package : PET or based on customers requirement.

supplier[]oem Horizontal wooden blinds, Wood blinds manufacturer china, Best Paulownia wood slats in china

### | Production Process Cut- Painting-Color Check- Assemble- Package







## | Packing & Delivery

#### Three types packing way for you choose or as per custom:

A.One set put into a White Inner Carton, then put two white inner cartons into an outer carton.



**B.**One set put into a **PET Clear Box**, then put two PET Clear Box into an outer carton.



**C.Shrink Film Packing** one by one, then put into an outer carton.



## | Two type shipping way as below

| A.LCL, use plywood to protect goods, also work for | <b>B.Full Container</b> |
|----------------------------------------------------|-------------------------|
| air freight                                        |                         |



## **Our Services**

#### **Quality Policy:**

What the people of HuaSheng pursue endlessly were credit orientation making achievements by quality, and supplyin