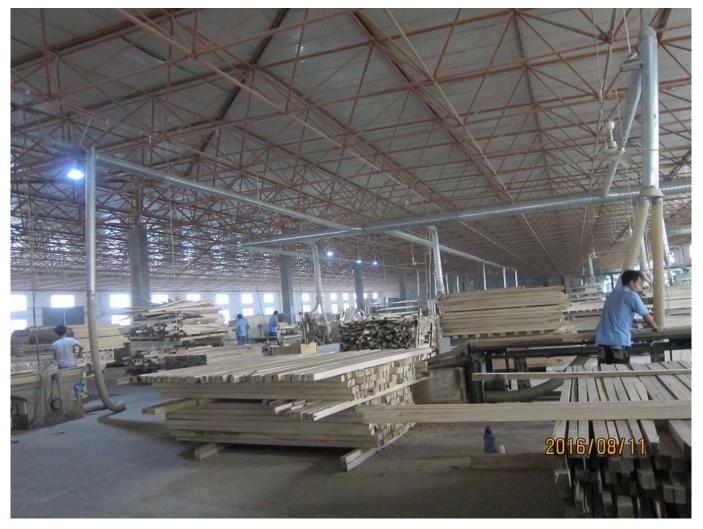

## | Product Details

- 1. Materail: Paulownia wood /Basswood/Red Pine Wood
- 2. Slats Size : 25mm/27mm/35mm/46mm/50mm/63mm
- 3. Style: Horizontal slats
- 4. Install: Outside / Inside
- 5. Blinds Max Width: 3000mm
- 6. Color: 24 standard color or from customers color collection
- 7. Color collection: Stain color, Painting color, Printed Color, Brush color and new collection
- 8. Paint: UV paint
- 9. Control Type: Pull cord / Wood wand
- 10. Blinds style: Ladder string/ Ladder Tape
- 11. Style: Fixed, Hinged, Folding ,Sliding
- 12. Package : PET or based on customers requirement.

supplier[]oem Horizontal wooden blinds, Wood blinds manufacturer china, Best Paulownia wood slats in china

### | Production Process Cut- Painting-Color Check- Assemble- Package







## | Packing & Delivery

#### Three types packing way for you choose or as per custom:

A.One set put into a White Inner Carton, then put two white inner cartons into an outer carton.



**B.**One set put into a **PET Clear Box**, then put two PET Clear Box into an outer carton.



**C.Shrink Film Packing** one by one, then put into an outer carton.



## | Two type shipping way as below

| A.LCL, use plywood to protect goods, also work for | <b>B.Full Container</b> |
|----------------------------------------------------|-------------------------|
| air freight                                        |                         |



## **Our Services**

#### **Quality Policy:**

What the people of HuaSheng pursue endlessly were credit orientation making achievements by quality, and supp