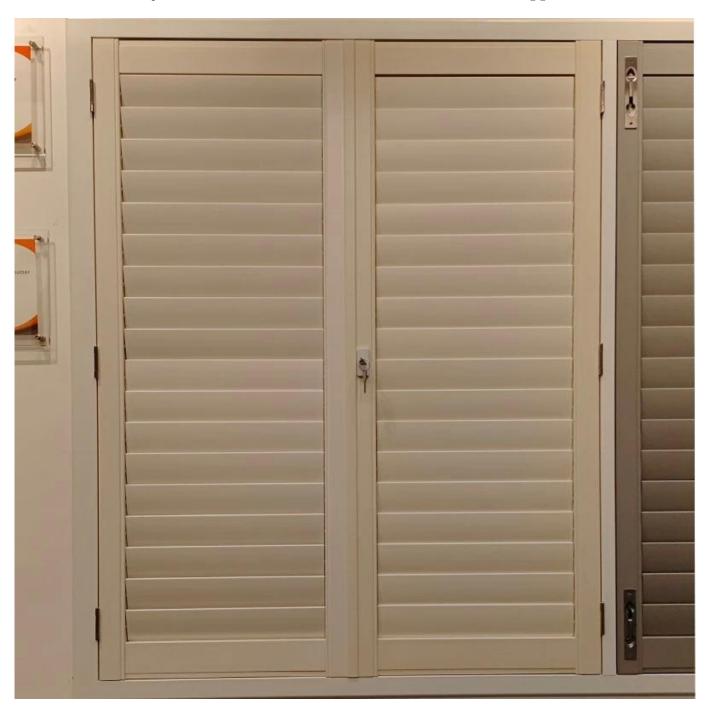

Design: Hinged, Bi-fold, Sliding, Fixed, ect

Shutter Profiles: Louvers(reinforced louver), Rail, Stiles(reinforced), Frames, Hole Strip, Tilt rod

Accessories: Shutter pins, Screws, Hinges, Magnets, Hoffman key, End cap, Aluminium tube, ect