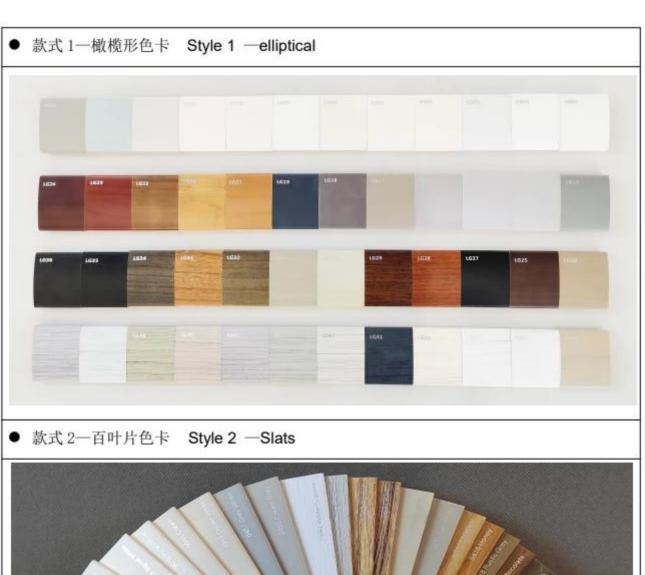

Frame: L frame, F frame, Z frame, D frame

Surface Processing: Water base painting for UPVC; Primer coated+color painted for wooden

Color: White, Painted colour, Stain color, Brushed effected color and Cuatomized