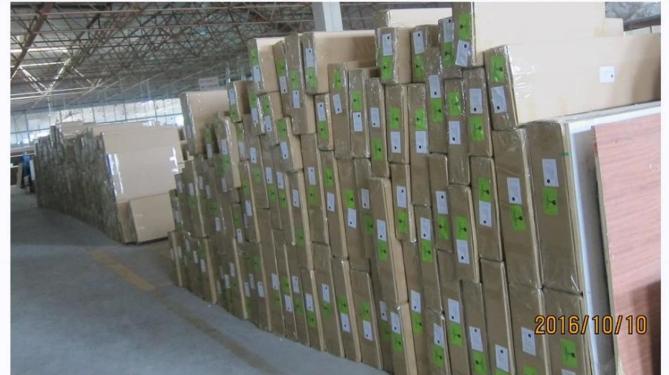

### | Product Details

1. Materail: PVC

2. Louver Size: 63mm/76mm/89mm/114mm3. Frame: L frame, Z frame, Decor Frame

4. Install: Outside / Inside5. Max Width: 850mm6. Max HeightL:3000mm

7. Color: 4 standard color and custom color

8. Paint: Water Paint

9. Control Type: Cleavirew tilt rod/ Centre tilt rod/ Off set

10. Style: Fixed, Hinged, Folding, Sliding

11. Package: Foam and carton

### | Production Process | Cut- Assemble-Sanding- Paint- Package







# | Packing & Delivery

Two types packing way for you choose or as per custom:

 $\boldsymbol{A}.\boldsymbol{For}$  one panel shutter, panel and frame packaged in one carton



 ${\bf B}. {\bf For}$  shutters with more than two panels, panels and frames packaged seperately.











### | Two type shipping way as below

# A.LCL, use plywood to protect goods, also work for air freight

#### **B.Full Container**





Service: 3 years quality warranty

#### | Our Services

#### **Quality Policy:**

What the people of HuaSheng pursue endlessly were credit orientation making achievements by quality, and supplying excellent products and after-sales services to the customers.

#### **Business Idea:**

To enhance quality management and build a name brand to meet the customers' satisfactory, to reduce the production cost and increase the benefits to developing the enterprise.

#### **Service Idea:**

To be responsible for the quality, we always pursue and achieve selfless contributions, and meet the customers` satisfactory, keep promises.





#### COMPANY PROFOLE

Huash