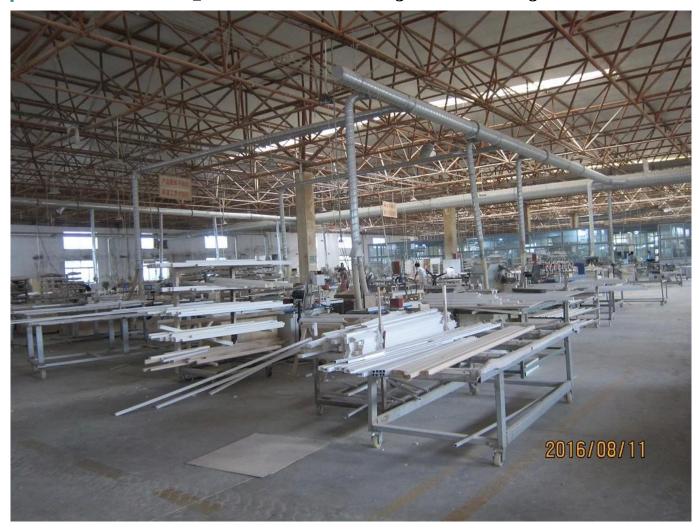

### | Product Details

1. Materail: PVC

2. Louver Size: 63mm/76mm/89mm/114mm3. Frame: L frame, Z frame, Decor Frame

4. Install: Outside / Inside5. Max Width: 850mm6. Max HeightL:3000mm

7. Color: 4 standard color and custom color

8. Paint: Water Paint

9. Control Type: Cleavirew tilt rod/ Centre tilt rod/ Off set

10. Style: Fixed, Hinged, Folding, Sliding

11. Package: Foam and carton

### | Production Process | Cut- Assemble-Sanding- Paint- Package







# | Packing & Delivery

Two types packing way for you choose or as per custom:

 $\boldsymbol{A}.\boldsymbol{For}$  one panel shutter, panel and frame packaged in one carton



 ${\bf B}. {\bf For}$  shutters with more than two panels, panels and frames packaged seperately.











### | Two type shipping way as below

# A.LCL, use plywood to protect goods, also work for air freight

#### **B.Full Container**





Service: 3 years quality warranty

#### | Our Services

#### **Quality Policy:**

What the people of HuaSheng pursue endlessly were credit orientation making achievements by quality, and supplying excellent products and after-sales services to the customers.

#### **Business Idea:**

To enhance quality management and build a name brand to meet the customers' satisfactory