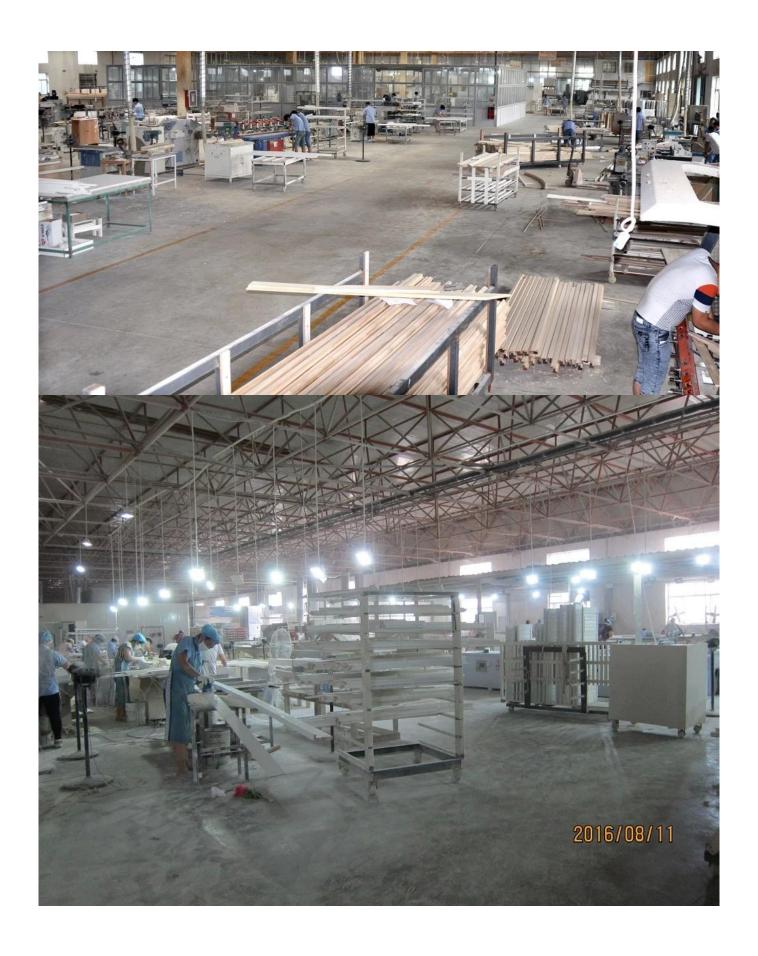

### | Product Details

1. Materail: PVC

2. Louver Size: 63mm/76mm/89mm/114mm3. Frame: L frame, Z frame, Decor Frame

4. Install: Outside / Inside5. Max Width: 850mm6. Max HeightL:3000mm

7. Color: 4 standard color and custom color

8. Paint: Water Paint

9. Control Type: Cleavirew tilt rod/ Centre tilt rod/ Off set

10. Style: Fixed, Hinged, Folding, Sliding

11. Package: Foam and carton

### | Production Process | Cut- Assemble-Sanding- Paint- Package







# | Packing & Delivery

Two types packing way for you choose or as per custom:

 $\boldsymbol{A}.\boldsymbol{For}$  one panel shutter, panel and frame packaged in one carton



 ${\bf B}. {\bf For}$  shutters with more than two panels, panels and frames packaged seperately.











### | Two type shipping way as below

# A.LCL, use plywood to protect goods, also work for air freight

#### **B.Full Container**





Service: 3 years quality warranty

#### | Our Services

#### **Quality Policy:**

What the people of HuaSheng pursue endlessly were credit orientation making achievements by quality, and supplying excellent products and after-sales services to the customers.

#### **Business Idea:**

To enhance quality management and build a name brand to meet the customers' satisfactory,