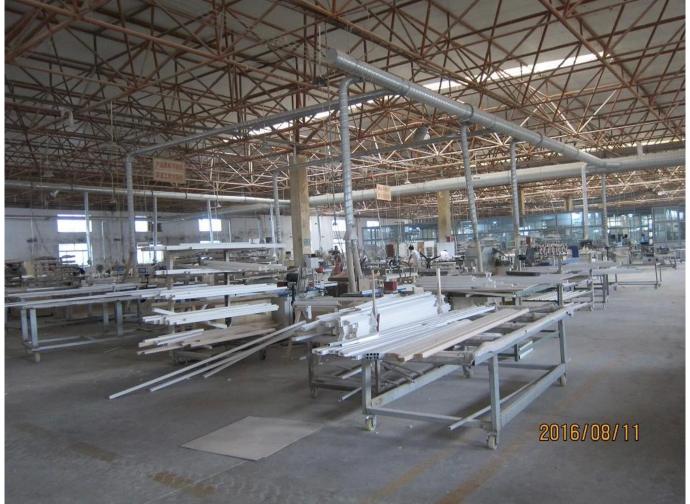

# | Product Details

- 1. Materail: Paulownia Wood/ Basswood
- 2. Louver Size: 63mm/76mm/89mm/114mm
- 3. Frame: L frame, Z frame, Decor Frame
- 4. Install: Outside / Inside
- 5. Max Width: 850mm
- 6. Max HeightL:3000mm
- 7. Color: 12 standard color and custom color
- 8. Paint: PU Paint
- 9. Control Type: Cleavirew tilt rod/ Centre tilt rod / Off set
- 10. Style: Fixed, Hinged, Folding ,Sliding
- 11. Package: Foam and carton

# Production Process Cut- Assemble-Sanding- Paint- Package







# | Packing & Delivery

Two types packing way for you choose or as per custom:

A.For one panel shutter, panel and frame packaged in one carton



**B**.For shutters with more than two panels, panels and frames packaged seperately.



# | Two type shipping way as below



### | Our Services

#### **Quality Policy:**

What the people of HuaSheng pursue endlessly were credit orientation making achievements by quality, and supplying excellent products and after-sales services to the customers.

#### **Business Idea:**

To enhance quality management and build a name brand to meet the customers' satisfactory, to reduce the production cost and increase the benefits to developing the enterprise.

#### Service Idea:

To be responsible for the quality, we always pursue and achieve selfless co