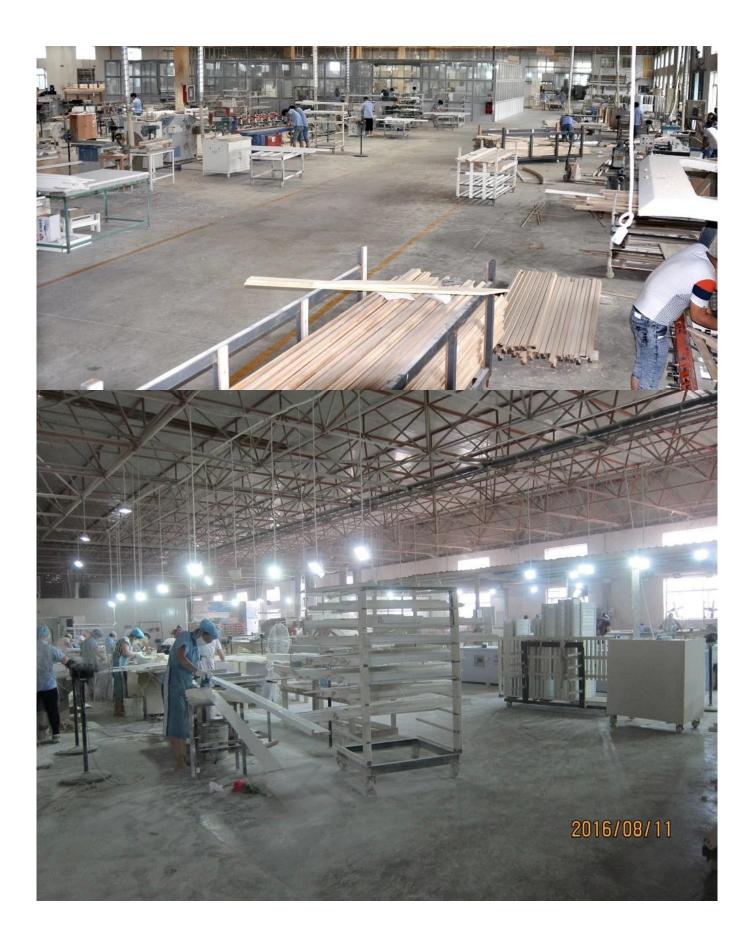

# | Product Details

- 1. Materail: Paulownia Wood/ Basswood
- 2. Louver Size: 63mm/76mm/89mm/114mm
- 3. Frame: L frame, Z frame, Decor Frame
- 4. Install: Outside / Inside
- 5. Max Width: 850mm
- 6. Max HeightL:3000mm
- 7. Color: 12 standard color and custom color
- 8. Paint: PU Paint
- 9. Control Type: Cleavirew tilt rod/ Centre tilt rod / Off set
- 10. Style: Fixed, Hinged, Folding ,Sliding
- 11. Package: Foam and carton

# Production Process Cut- Assemble-Sanding- Paint- Package







# | Packing & Delivery

Two types packing way for you choose or as per custom:

A.For one panel shutter, panel and frame packaged in one carton



**B**.For shutters with more than two panels, panels and frames packaged seperately.



# | Two type shipping way as below



### | Our Services

#### **Quality Policy:**

What the people of HuaSheng pursue endlessly were credit orientation making achievements by quality, and supplying excellent products and after-sales services to the customers.

#### **Business Idea:**

To enhance quality management and build a name brand to meet the customers' satisfactory, to reduce the production cost and increase the benefits to developing the enterprise.

#### Service Idea:

To be responsible for the quality, we always pursue and achieve selfless cont