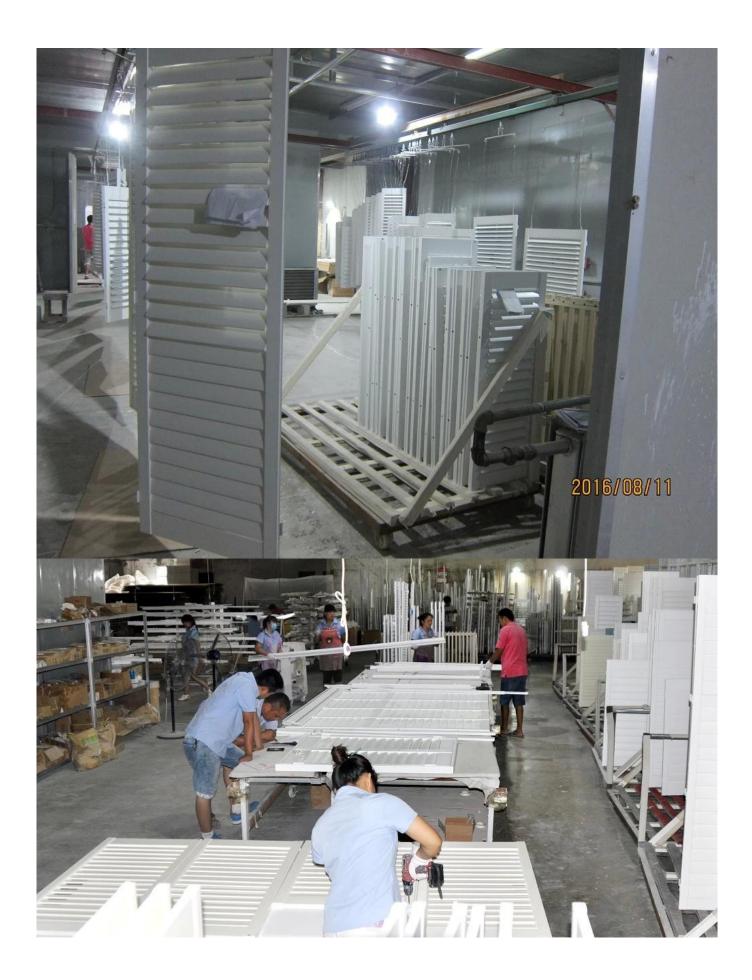

# | Product Details

- 1. Materail: Paulownia Wood/ Basswood
- 2. Louver Size: 63mm/76mm/89mm/114mm
- 3. Frame: L frame, Z frame, Decor Frame
- 4. Install: Outside / Inside
- 5. Max Width: 850mm
- 6. Max HeightL:3000mm
- 7. Color: 12 standard color and custom color
- 8. Paint: PU Paint
- 9. Control Type: Cleavirew tilt rod/ Centre tilt rod / Off set
- 10. Style: Fixed, Hinged, Folding ,Sliding
- 11. Package: Foam and carton

# Production Process Cut- Assemble-Sanding- Paint- Package







# | Packing & Delivery

Two types packing way for you choose or as per custom:

A.For one panel shutter, panel and frame packaged in one carton



**B**.For shutters with more than two panels, panels and frames packaged seperately.



# | Two type shipping way as below



### | Our Services

#### **Quality Policy:**

What the people of HuaSheng pursue endlessly were credit orientation making achievements by quality, and supplying excellent products and after-sales services to the customers.

#### **Business Idea:**

To enhance quality management and build a name brand to meet the customers' satisfactory, to reduce the production cost and increase the benefits to developing the enterprise.

#### Service Idea:

To be responsible for the quality, we always pursue and achieve selfless contri