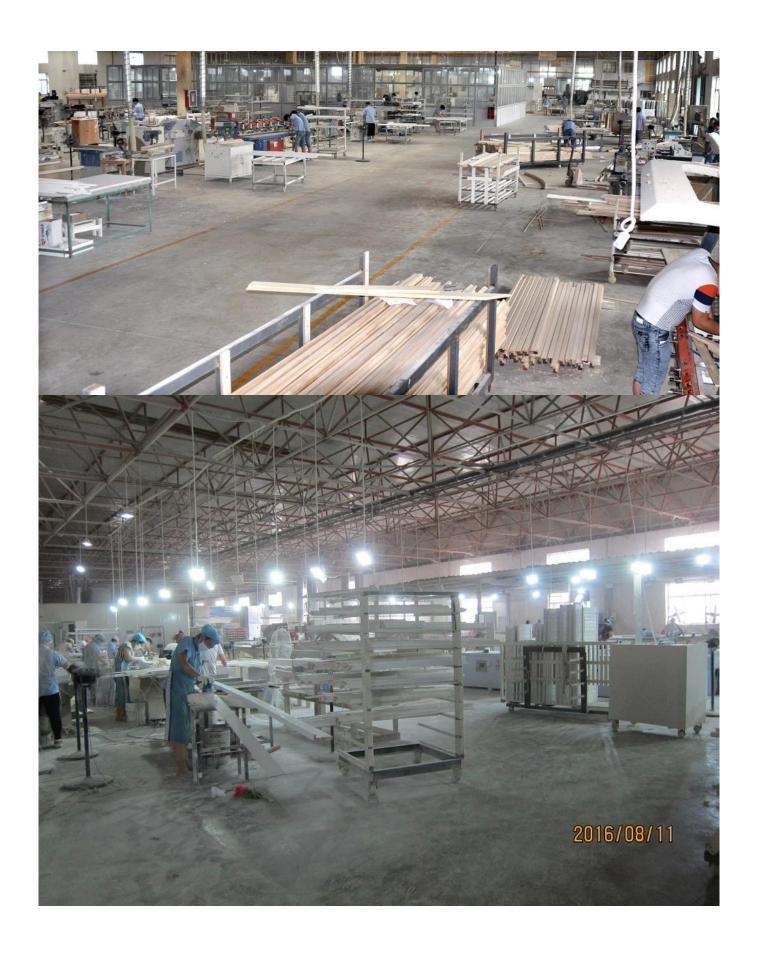

### | Product Details

1. Materail: PVC

2. Louver Size: 63mm/76mm/89mm/114mm3. Frame: L frame, Z frame, Decor Frame

4. Install: Outside / Inside5. Max Width: 850mm6. Max HeightL:3000mm

7. Color: 4 standard color and custom color

8. Paint: Water Paint

9. Control Type: Cleavirew tilt rod/ Centre tilt rod/ Off set

10. Style: Fixed, Hinged, Folding, Sliding

11. Package: Foam and carton

## | Production Process | Cut- Assemble-Sanding- Paint- Package







# | Packing & Delivery

Two types packing way for you choose or as per custom:

 $\boldsymbol{A}.\boldsymbol{For}$  one panel shutter, panel and frame packaged in one carton



 ${\bf B}. {\bf For}$  shutters with more than two panels, panels and frames packaged seperately.











### | Two type shipping way as below



### | Our Services

### **Quality Policy:**

What the people of HuaSheng pursue endlessly were credit orientation making achievements by quality, and supplying excellent products and after-sales services to the customers.

#### **Business Idea:**

To enhance quality management and build a name brand to meet the customers' satisfactory, to reduce the production cost and increase the benefits to developing the enterprise.

#### **Service Idea:**

To be responsible for