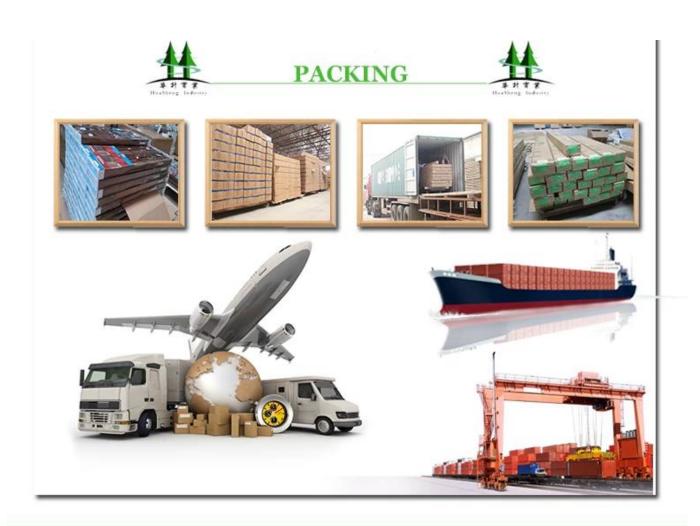

# | Packing & Delivery

Two types packing way for you choose or as per custom:

 $\boldsymbol{A}.\boldsymbol{For}$  one panel shutter, panel and frame packaged in one carton

 ${\bf B}. {\bf For}$  shutters with more than two panels, panels and frames packaged seperately.

### | Two type shipping way as below