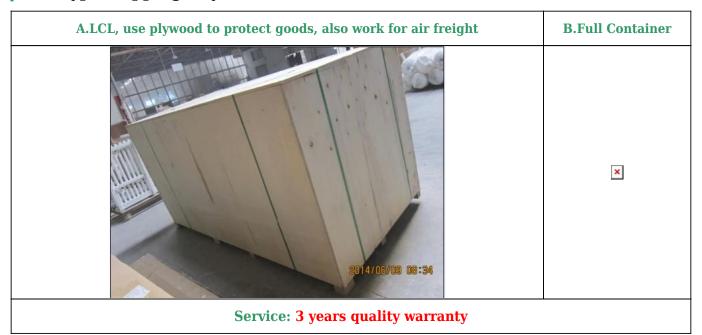

### | Product Details

1. Materail: PVC

2. Louver Size: 63mm/76mm/89mm/114mm3. Frame: L frame, Z frame, Decor Frame

4. Install: Outside / Inside5. Max Width: 850mm6. Max HeightL:3000mm

7. Color: 4 standard color and custom color

8. Paint: Water Paint

9. Control Type: Cleavirew tilt rod/ Centre tilt rod/ Off set

10. Style: Fixed, Hinged, Folding, Sliding

11. Package: Foam and carton

## | Production Process | Cut- Assemble-Sanding- Paint- Package







# | Packing & Delivery

Two types packing way for you choose or as per custom:

 $\boldsymbol{A}.\boldsymbol{For}$  one panel shutter, panel and frame packaged in one carton



 ${\bf B}. {\bf For}$  shutters with more than two panels, panels and frames packaged seperately.











### | Two type shipping way as below



### | Our Services

### **Quality Policy:**

What the people of HuaSheng pursue endlessly were credit orientation making achievements by quality, and supplying excellent products and after-sales services to the customers.

#### **Business Idea:**

To enhance quality management and build a name brand to meet the customers' satisfactory, to reduce the production cost and increase the benefits to developing the enterprise.

#### **Service Idea:**

To be responsible for the quality, we always pursue and achieve selfless contributions, and meet the customers` satisfactory, keep promises.





### COMPANY PROFOLE

Huasheng wooden Co., Ltd was established in 1996 in Zhuangzhai Town Heze City Shandong province China.

In the year of 2014, Heze Enda Plastic Industry co., Ltd have been established