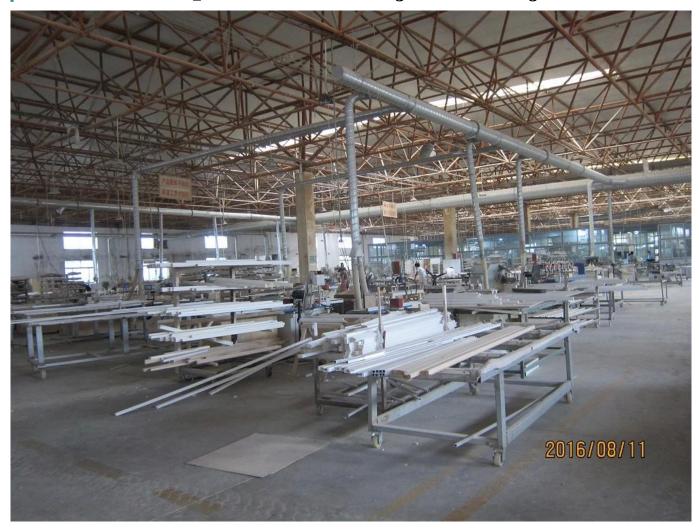

### | Product Details

1. Materail: PVC

2. Louver Size: 63mm/76mm/89mm/114mm3. Frame: L frame, Z frame, Decor Frame

4. Install: Outside / Inside5. Max Width: 850mm6. Max HeightL:3000mm

7. Color: 4 standard color and custom color

8. Paint: Water Paint

9. Control Type: Cleavirew tilt rod/ Centre tilt rod/ Off set

10. Style: Fixed, Hinged, Folding, Sliding

11. Package: Foam and carton

## | Production Process | Cut- Assemble-Sanding- Paint- Package







# | Packing & Delivery

Two types packing way for you choose or as per custom:

 $\boldsymbol{A}.\boldsymbol{For}$  one panel shutter, panel and frame packaged in one carton



 ${\bf B}. {\bf For}$  shutters with more than two panels, panels and frames packaged seperately.











### | Two type shipping way as below



### | Our Services

### **Quality Policy:**

What the people of HuaSheng pursue endlessly were credit orientation making achievements by quality, and supplying excellent products and after-sales services to the customers.

#### **Business Idea:**

To enhance quality management and build a name brand to meet the customers' satisfactory, to reduce the production cost and increase the benefits to developing the enterprise.

#### **Service Idea:**

To be responsible f