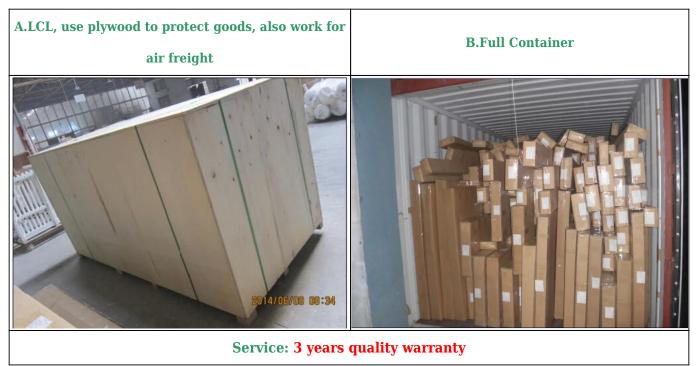

/76mm/89mm/114mm
- 3. Frame: L frame, Z frame, Decor Frame
- 4. Install: Outside / Inside
- 5. Max Width: 850mm
- 6. Max HeightL:3000mm
- 7. Color: 12 standard color and custom color
- 8. Paint: PU Paint
- 9. Control Type: Cleavirew tilt rod/ Centre tilt rod / Off set
- 10. Style: Fixed, Hinged, Folding ,Sliding
- 11. Package: Foam and carton

supplier:Wooden shutter supplier china,Poplar wood shutter components chi na, Ready made Wooden shutter on sale

## | Production Process Cut- Assemble-Sanding- Paint- Package







# | Packing & Delivery

Two types packing way for you choose or as per custom:

A.For one panel shutter, panel and frame packaged in one carton



**B**.For shutters with more than two panels, panels and frames packaged seperately.



## | Two type shipping way as below



## | Our Services

#### **Quality Policy:**

What the people of HuaSheng pursue endlessly were credit orientation making achievements by quality, and supplying excellent products and after-sales services to the customers.

#### **Business Idea:**

To enhance quality management and build a name brand to meet the customers' satisfactory, to reduce the production cost and increase the benefits to developing the enterprise.

#### Service Idea:

To be responsible for the quality, we always pursue and achieve selfless contributions, and meet the customers` satisfactory, keep promises.



#### **COMPANY PROFOLE**

Huasheng wooden Co., Ltd was established in 1996 in Zhuangzhai Town Heze City Shandong province China.

In the year of 2014, Heze Enda Plastic Industry co., Ltd have been established