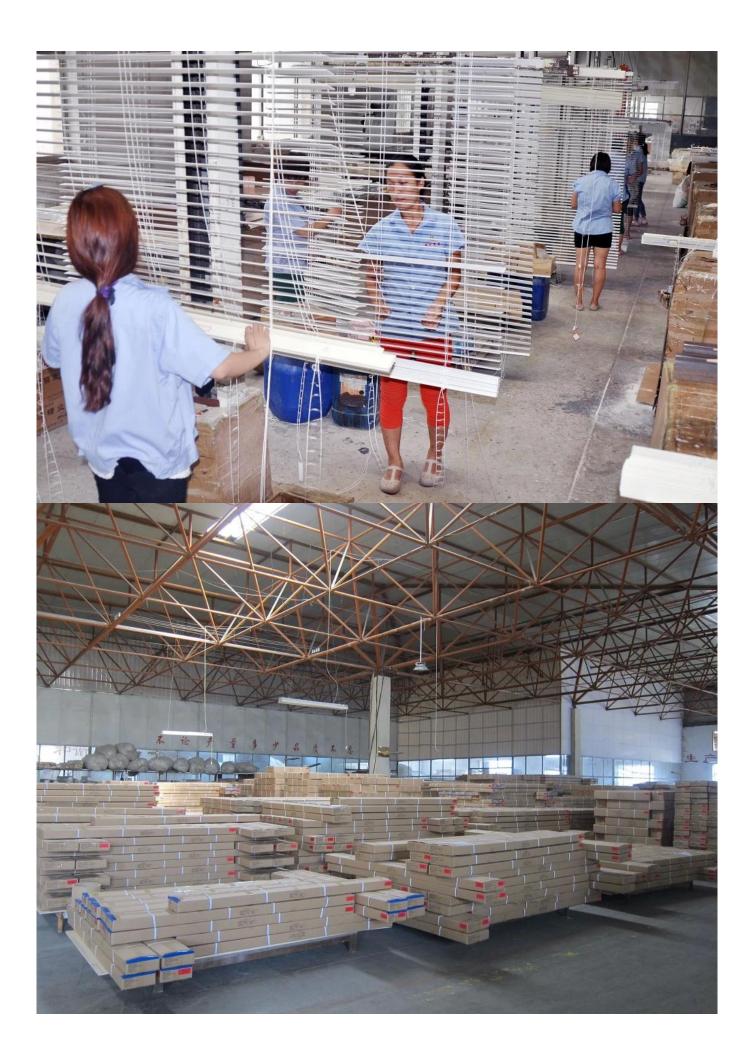

## | Product Details

- 1. Materail: Paulownia wood /Basswood/Red Pine Wood
- 2. Slats Size : 25mm/27mm/35mm/46mm/50mm/63mm
- 3. Style: Horizontal slats
- 4. Install: Outside / Inside
- 5. Blinds Max Width: 3000mm
- 6. Color: 24 standard color or from customers color collection
- 7. Color collection: Stain color, Painting color, Printed Color, Brush color and new collection
- 8. Paint: UV paint
- 9. Control Type: Pull cord / Wood wand
- 10. Blinds style: Ladder string/ Ladder Tape
- 11. Style: Fixed, Hinged, Folding ,Sliding
- 12. Package : PET or based on customers requirement.

supplier[]<mark>Wooden blinds supplier china, High quality Wooden venetian blinds,</mark> Wooden blinds supplier china

## | Production Process Cut- Painting-Color Check- Assemble- Package







## | Packing & Delivery

#### Three types packing way for you choose or as per custom:

A.One set put into a White Inner Carton, then put two white inner cartons into an outer carton.



**B.**One set put into a **PET Clear Box**, then put two PET Clear Box into an outer carton.



**C.Shrink Film Packing** one by one, then put into an outer carton.



## | Two type shipping way as below

| A.LCL, use plywood to protect goods, also work for | <b>B.Full Container</b> |
|----------------------------------------------------|-------------------------|
| air freight                                        |                         |



## **Our Services**

#### **Quality Policy:**

What the people of HuaSheng pursue endlessly were credit orientation making achievements by quality, and supplyin