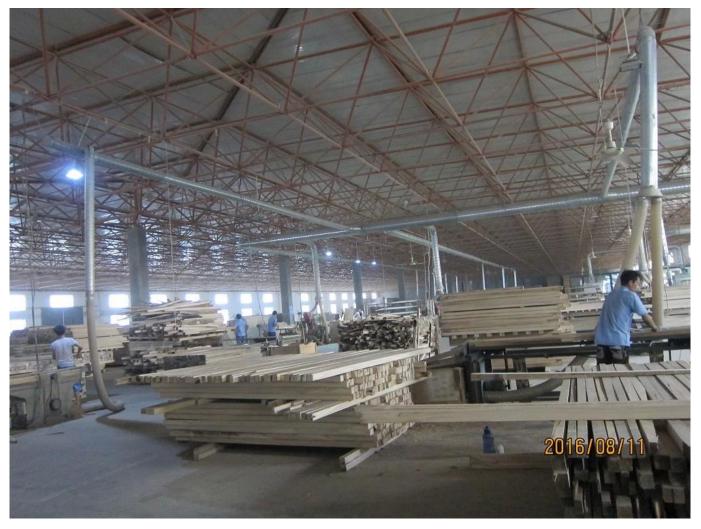

## | Product Details

- 1. Materail: Paulownia wood /Basswood/Red Pine Wood
- 2. Slats Size : 25mm/27mm/35mm/46mm/50mm/63mm
- 3. Style: Horizontal slats
- 4. Install: Outside / Inside
- 5. Blinds Max Width: 3000mm
- 6. Color: 24 standard color or from customers color collection
- 7. Color collection: Stain color, Painting color, Printed Color, Brush color and new collection
- 8. Paint: UV paint
- 9. Control Type: Pull cord / Wood wand
- 10. Blinds style: Ladder string/ Ladder Tape
- 11. Style: Fixed, Hinged, Folding ,Sliding
- 12. Package : PET or based on customers requirement.

supplier[]<mark>Wooden blinds supplier china, High quality Wooden venetian blinds,</mark> Wooden blinds supplier china

## | Production Process Cut- Painting-Color Check- Assemble- Package







## | Packing & Delivery

#### Three types packing way for you choose or as per custom:

A.One set put into a White Inner Carton, then put two white inner cartons into an outer carton.



**B.**One set put into a **PET Clear Box**, then put two PET Clear Box into an outer carton.



**C.Shrink Film Packing** one by one, then put into an outer carton.



## | Two type shipping way as below

| A.LCL, use plywood to protect goods, also work for | <b>B.Full Container</b> |
|----------------------------------------------------|-------------------------|
| air freight                                        |                         |



## **Our Services**

#### **Quality Policy:**

What the people of HuaSheng pursue endlessly were credit orientation making achievements by quality, and supp