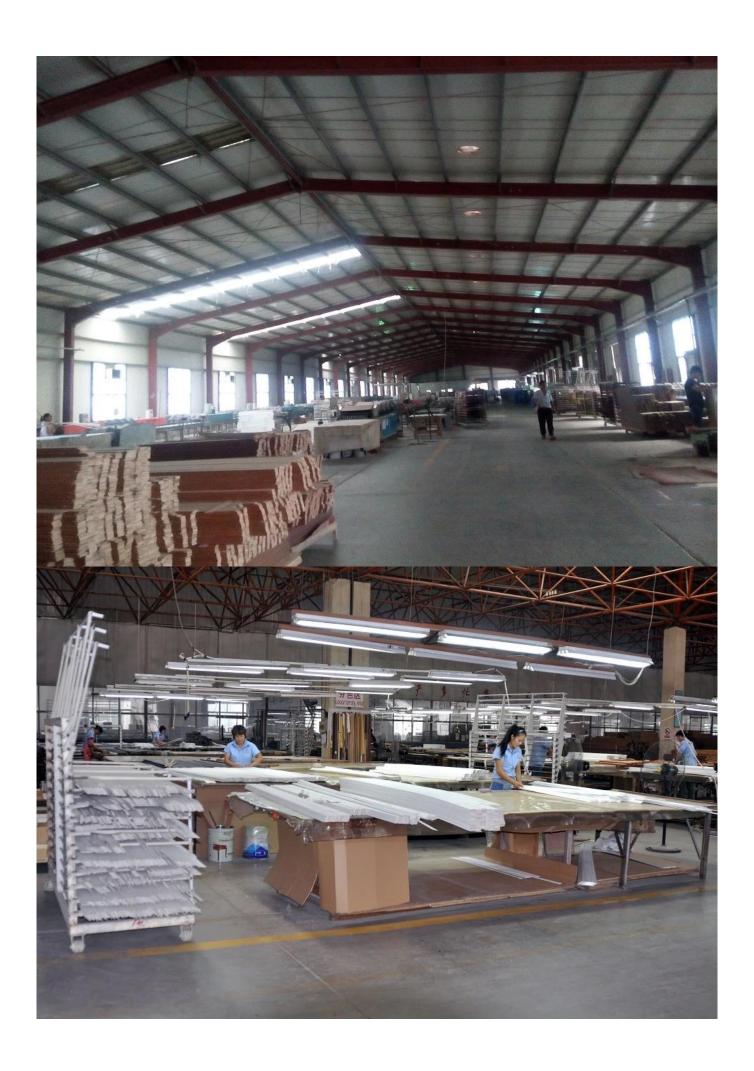

#### | Product Details

Materail: Paulownia wood /Basswood/Red Pine Wood
Slats Size: 25mm/27mm/35mm/46mm/50mm/63mm

3. Style: Horizontal slats4. Install: Outside / Inside5. Blinds Max Width: 3000mm

6. Color: 24 standard color or from customers color collection

7. Color collection: Stain color, Painting color, Printed Color, Brush color and new collection

8. Paint: UV paint

9. Control Type: Pull cord / Wood wand10. Blinds style: Ladder string/ Ladder Tape11. Style: Fixed, Hinged, Folding ,Sliding

12. Package: PET or based on customers requirement.

supplier: Read wood Horizontal wooden blinds, Wooden blinds supplier, Finger jointed slats blinds wholesales

#### | Production Process | Cut-Painting-Color Check-Assemble-Package







### | Packing & Delivery

Three types packing way for you choose or as per custom:

**A.**One set put into a **White Inner Carton**, then put two white inner cartons into an outer carton.



**B.**One set put into a **PET Clear Box**, then put two PET Clear Box into an outer carton.



**C.Shrink Film Packing** one by one, then put into an outer carton.





# | Two type shipping way as below

| A.LCL, use plywood to protect goods, also work for |                  |
|----------------------------------------------------|------------------|
|                                                    | B.Full Container |
| air freight                                        |                  |



#### | Our Services

#### **Quality Policy:**

What the people of HuaSheng pursue endlessly were cre