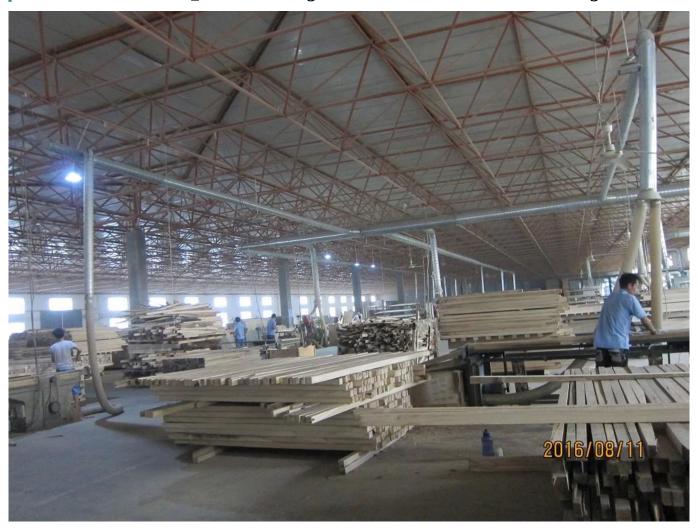

#### | Product Details

Materail: Paulownia wood /Basswood/Red Pine Wood
Slats Size: 25mm/27mm/35mm/46mm/50mm/63mm

3. Style: Horizontal slats4. Install: Outside / Inside5. Blinds Max Width: 3000mm

6. Color: 24 standard color or from customers color collection

7. Color collection: Stain color, Painting color, Printed Color, Brush color and new collection

8. Paint: UV paint

9. Control Type: Pull cord / Wood wand10. Blinds style: Ladder string/ Ladder Tape11. Style: Fixed, Hinged, Folding ,Sliding

12. Package: PET or based on customers requirement.

supplier: Read wood Horizontal wooden blinds, Wooden blinds supplier, Finger jointed slats blinds wholesales

#### | Production Process | Cut-Painting-Color Check-Assemble-Package







### | Packing & Delivery

Three types packing way for you choose or as per custom:

**A.**One set put into a **White Inner Carton**, then put two white inner cartons into an outer carton.



**B.**One set put into a **PET Clear Box**, then put two PET Clear Box into an outer carton.



**C.Shrink Film Packing** one by one, then put into an outer carton.





# | Two type shipping way as below

| A.LCL, use plywood to protect goods, also work for |                  |
|----------------------------------------------------|------------------|
|                                                    | B.Full Container |
| air freight                                        |                  |



#### | Our Services

#### **Quality Policy:**

What the people of HuaSheng pursue endlessly were c