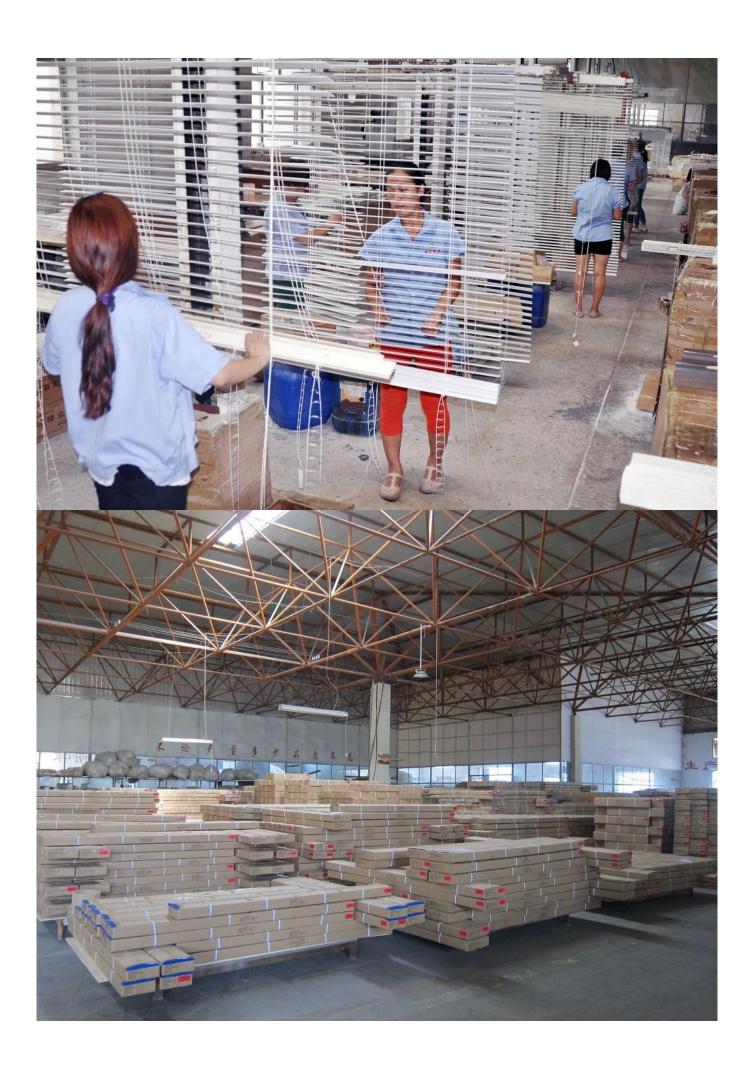

#### | Product Details

Materail: Paulownia wood /Basswood/Red Pine Wood
Slats Size: 25mm/27mm/35mm/46mm/50mm/63mm

3. Style: Horizontal slats4. Install: Outside / Inside5. Blinds Max Width: 3000mm

6. Color: 24 standard color or from customers color collection

7. Color collection: Stain color, Painting color, Printed Color, Brush color and new collection

8. Paint: UV paint

9. Control Type: Pull cord / Wood wand10. Blinds style: Ladder string/ Ladder Tape11. Style: Fixed, Hinged, Folding ,Sliding

12. Package: PET or based on customers requirement.

supplier: Read wood Horizontal wooden blinds, Wooden blinds supplier, Finger jointed slats blinds wholesales

#### | Production Process | Cut-Painting-Color Check-Assemble-Package







### | Packing & Delivery

Three types packing way for you choose or as per custom:

**A.**One set put into a **White Inner Carton**, then put two white inner cartons into an outer carton.



**B.**One set put into a **PET Clear Box**, then put two PET Clear Box into an outer carton.



**C.Shrink Film Packing** one by one, then put into an outer carton.





# | Two type shipping way as below

| A.LCL, use plywood to protect goods, also work for |                  |
|----------------------------------------------------|------------------|
|                                                    | B.Full Container |
| air freight                                        |                  |



#### | Our Services

#### **Quality Policy:**

What the people of HuaSheng pursue endlessly were credi