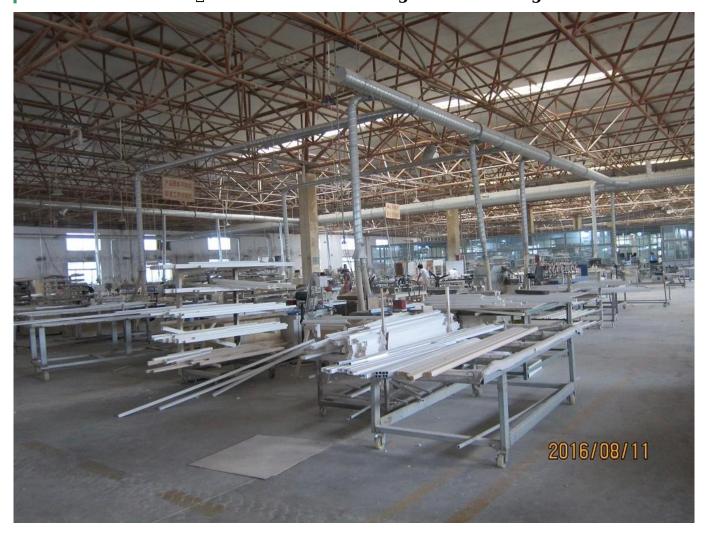

#### | Product Details

Materail: Paulownia Wood/ Basswood
Louver Size: 63mm/76mm/89mm/114mm
Frame: L frame, Z frame, Decor Frame

4. Install: Outside / Inside5. Max Width: 850mm6. Max HeightL:3000mm

7. Color: 12 standard color and custom color

8. Paint: PU Paint

9. Control Type: Cleavirew tilt rod/ Centre tilt rod / Off set

10. Style: Fixed, Hinged, Folding, Sliding

11. Package: Foam and carton

**Supplier:**Wooden Shutters supplier china, Custom color Wooden Shutter supplier, oem Timber shutters in china

### | Production Process Cut- Assemble-Sanding- Paint- Package







## | Packing & Delivery

Two types packing way for you choose or as per custom:

 $\boldsymbol{A}.\boldsymbol{For}$  one panel shutter, panel and frame packaged in one carton



 ${\bf B}. {\bf For}$  shutters with more than two panels, panels and frames packaged seperately.











### | Two type shipping way as below

# A.LCL, use plywood to protect goods, also work for air freight

#### **B.Full Container**





Service: 3 years quality warranty

#### | Our Services

#### **Quality Policy:**

What the people of HuaSheng pursue endlessly were credit orientation making achievements by quality, and supplying excellent products and after-sales services to the customers.

#### **Business Idea:**

To enhance quality management and build a name brand to meet the customers' satisfactor