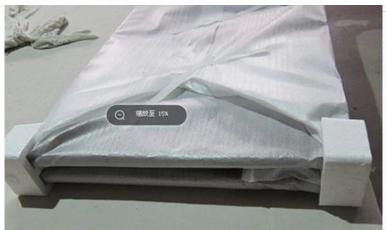

Size: 63mm/76mm/89mm/114mm
Frame: L frame, Z frame, Decor Frame

4. Install: Outside / Inside5. Max Width: 850mm6. Max HeightL:3000mm

7. Color: 12 standard color and custom color

8. Paint: PU Paint

9. Control Type: Cleavirew tilt rod/ Centre tilt rod / Off set

10. Style: Fixed, Hinged, Folding, Sliding

11. Package: Foam and carton

**Supplier:**Wooden Shutters supplier china, Custom color Wooden Shutter supplier, oem Timber shutters in china

### | Production Process Cut- Assemble-Sanding- Paint- Package







## | Packing & Delivery

Two types packing way for you choose or as per custom:

 $\boldsymbol{A}.\boldsymbol{For}$  one panel shutter, panel and frame packaged in one carton



 ${\bf B}. {\bf For}$  shutters with more than two panels, panels and frames packaged seperately.











### | Two type shipping way as below

# A.LCL, use plywood to protect goods, also work for air freight

#### **B.Full Container**





Service: 3 years quality warranty

#### | Our Services

#### **Quality Policy:**

What the people of HuaSheng pursue endlessly were credit orientation making achievements by quality, and supplying excellent products and after-sales services to the customers.

#### **Business Idea:**

To enhance quality management and build a name brand to meet the customers' satisfactory, to reduce the production cost and increase the benefits to developing the enterprise.

#### **Service Idea:**

To be responsible for the quality, we always pursue and achieve selfless contributions, and meet the customers` satisfactory, keep promises.





#### COMPANY PROFOLE

H