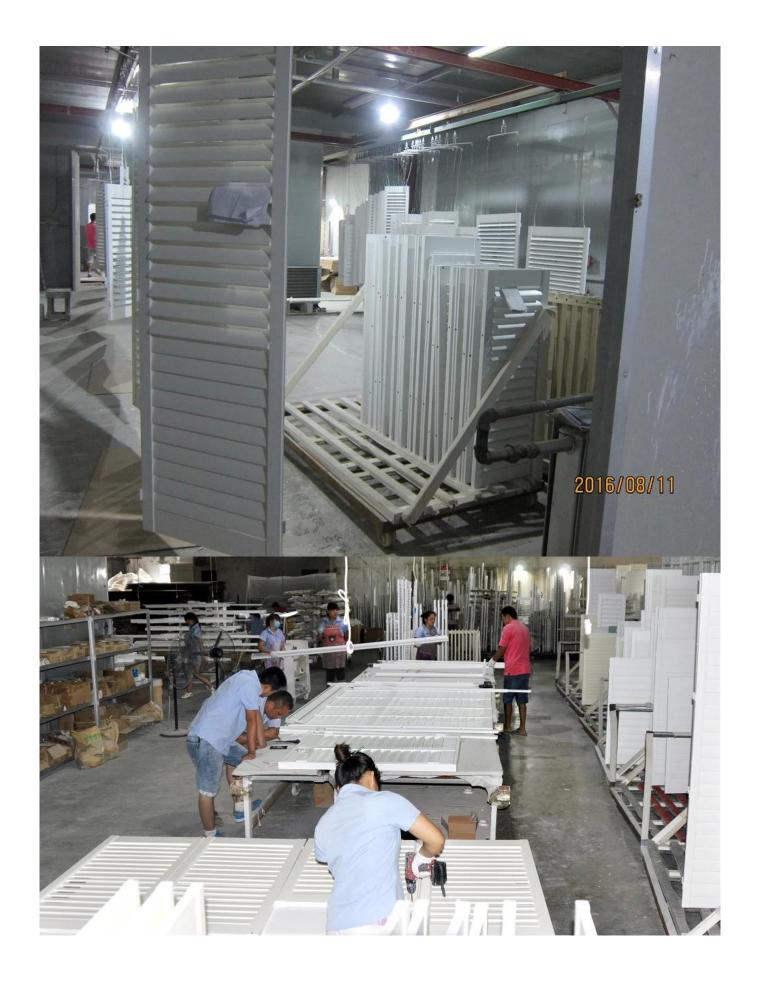

#### | Product Details

Materail: Paulownia Wood/ Basswood
Louver Size: 63mm/76mm/89mm/114mm
Frame: L frame, Z frame, Decor Frame

4. Install: Outside / Inside5. Max Width: 850mm6. Max HeightL:3000mm

7. Color: 12 standard color and custom color

8. Paint: PU Paint

9. Control Type: Cleavirew tilt rod/ Centre tilt rod / Off set

10. Style: Fixed, Hinged, Folding, Sliding

11. Package: Foam and carton

**Supplier:**Wooden Shutters supplier china, Custom color Wooden Shutter supplier, oem Timber shutters in china

### | Production Process Cut- Assemble-Sanding- Paint- Package







## | Packing & Delivery

Two types packing way for you choose or as per custom:

 $\boldsymbol{A}.\boldsymbol{For}$  one panel shutter, panel and frame packaged in one carton



 ${\bf B}. {\bf For}$  shutters with more than two panels, panels and frames packaged seperately.











### | Two type shipping way as below

# A.LCL, use plywood to protect goods, also work for air freight

#### **B.Full Container**





Service: 3 years quality warranty

#### | Our Services

#### **Quality Policy:**

What the people of HuaSheng pursue endlessly were credit orientation making achievements by quality, and supplying excellent products and after-sales services to the customers.

#### **Business Idea:**

To enhance quality management and build a name brand to meet the customers' satisfactory, t