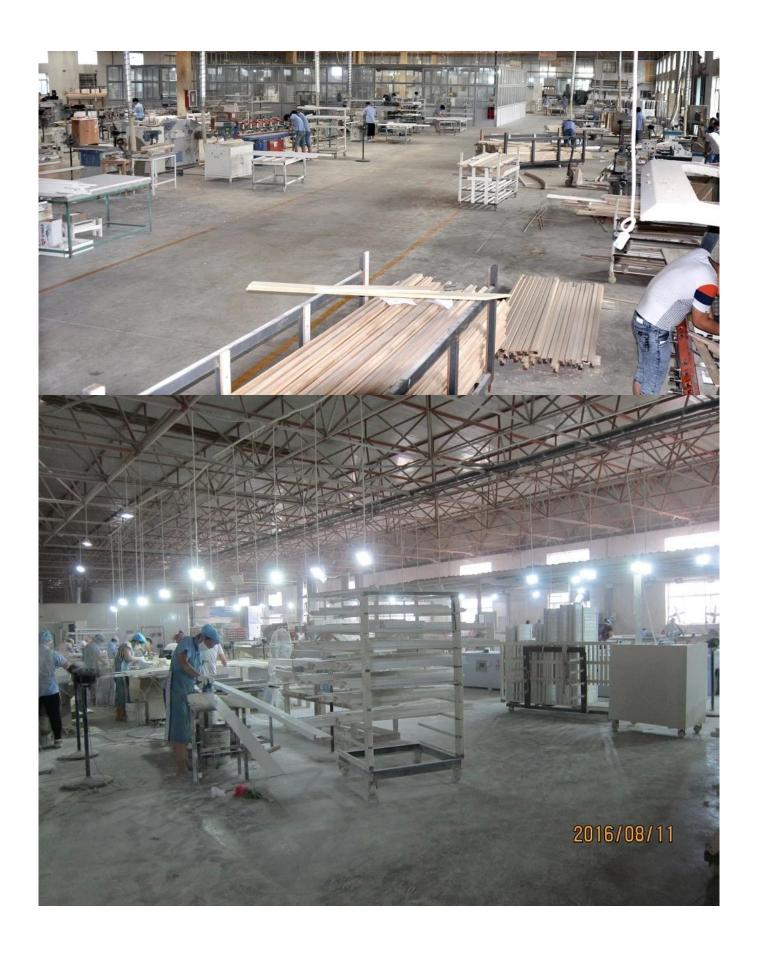

#### | Product Details

Materail: Paulownia Wood/ Basswood
Louver Size: 63mm/76mm/89mm/114mm
Frame: L frame, Z frame, Decor Frame

4. Install: Outside / Inside5. Max Width: 850mm6. Max HeightL:3000mm

7. Color: 12 standard color and custom color

8. Paint: PU Paint

9. Control Type: Cleavirew tilt rod/ Centre tilt rod / Off set

10. Style: Fixed, Hinged, Folding, Sliding

11. Package: Foam and carton

**Supplier:**Wooden Shutters supplier china, Custom color Wooden Shutter supplier, oem Timber shutters in china

### | Production Process Cut- Assemble-Sanding- Paint- Package







## | Packing & Delivery

Two types packing way for you choose or as per custom:

 $\boldsymbol{A}.\boldsymbol{For}$  one panel shutter, panel and frame packaged in one carton



 ${\bf B}. {\bf For}$  shutters with more than two panels, panels and frames packaged seperately.











### | Two type shipping way as below

# A.LCL, use plywood to protect goods, also work for air freight

#### **B.Full Container**





Service: 3 years quality warranty

#### | Our Services

#### **Quality Policy:**

What the people of HuaSheng pursue endlessly were credit orientation making achievements by quality, and supplying excellent products and after-sales services to the customers.

#### **Business Idea:**

To enhance quality management and build a name brand to meet the customers' satisfactory,