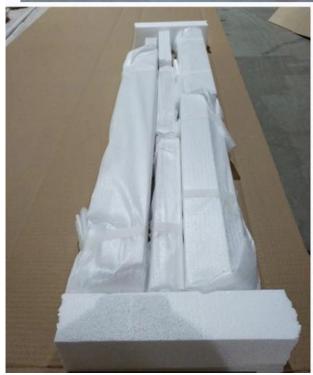

## | Packing & Delivery

Two types packing way for you choose or as per custom:

 $\boldsymbol{A}.\boldsymbol{For}$  one panel shutter, panel and frame packaged in one carton

 ${\bf B}. {\bf For}$  shutters with more than two panels, panels and frames packaged seperately.