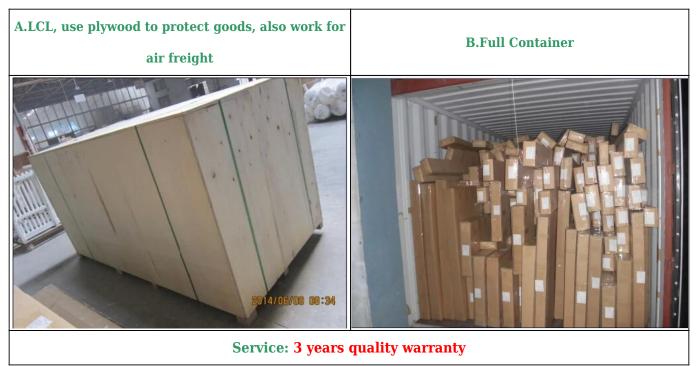

frame, Z frame, Decor Frame
- 4. Install: Outside / Inside
- 5. Max Width: 850mm
- 6. Max HeightL:3000mm
- 7. Color: 12 standard color and custom color
- 8. Paint: PU Paint
- 9. Control Type: Cleavirew tilt rod/ Centre tilt rod / Off set
- 10. Style: Fixed, Hinged, Folding ,Sliding
- 11. Package: Foam and carton

# SUPPLIER: <u>Wooden Shutters manufacturer china</u>, <u>Vinyl shutters</u> <u>supplier china</u>, <u>Custom color Wooden Shutter in china</u>

# | Production Process Cut- Assemble-Sanding- Paint- Package







# | Packing & Delivery

Two types packing way for you choose or as per custom:

A.For one panel shutter, panel and frame packaged in one carton



**B**.For shutters with more than two panels, panels and frames packaged seperately.



# | Two type shipping way as below



# | Our Services

#### **Quality Policy:**

What the people of HuaSheng pursue endlessly were credit orientation making achievements by quality, and supplying excellent products and after-sales services to the customers.

#### **Business Idea:**

To enhance quality management and build a name brand to meet the customers' satisfactory, to reduce the production cost and increase the benefits to developing the enterprise.

## Service Idea:

To be responsible for the quality, we always pursue and achieve selfless contributions, and meet the customers` satisfactory, keep promises.



#### **COMPANY PROFOLE**

Huasheng wooden Co., Ltd was established in 1996 in Zhuangzhai Town Heze City Shandong province China.

In the year of 2014, Heze Enda Plastic Industry co., Ltd have been established as