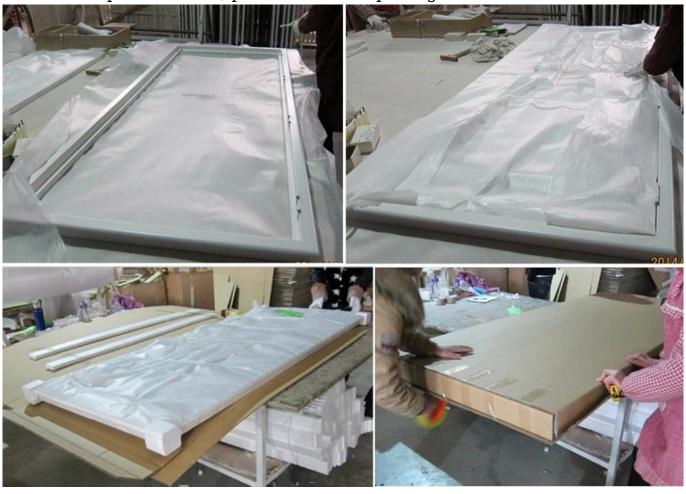

# | Packing & Delivery

Two types packing way for you choose or as per custom:

A.For one panel shutter, panel and frame packaged in one carton

**B.**For shutters with more than two panels, panels and frames packaged seperately.

### Two type shipping way as below