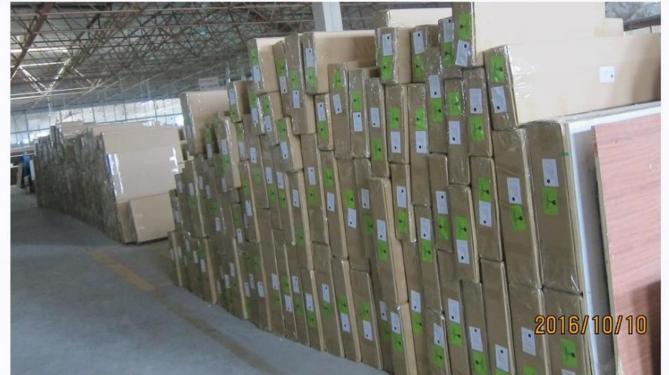

Materail: Paulownia Wood/ Basswood
 Louver Size: 63mm/76mm/89mm/114mm
 Frame: L frame, Z frame, Decor Frame

4. Install: Outside / Inside5. Max Width: 850mm6. Max HeightL:3000mm

7. Color: 12 standard color and custom color

8. Paint: PU Paint

9. Control Type: Cleavirew tilt rod/ Centre tilt rod / Off set

10. Style: Fixed, Hinged, Folding, Sliding

11. Package: Foam and carton

supplier: Wooden Shutters manufacturer china, OEM Plantation shutter in china, oem Timber shutters in china

## | Production Process | Cut- Assemble-Sanding- Paint- Package







# | Packing & Delivery

Two types packing way for you choose or as per custom:

A.For one panel shutter, panel and frame packaged in one carton



**B.**For shutters with more than two panels, panels and frames packaged seperately.











### Two type shipping way as below

# A.LCL, use plywood to protect goods, also work for air freight

#### **B.Full Container**





Service: 3 years quality warranty

#### | Our Services

### **Quality Policy:**

What the people of HuaSheng pursue endlessly were credit orientation making achievements by quality, and supplying excellent products and aftersales services to the customers.

#### **Business Idea:**

To enhance quality management and build a name brand to meet the customers' satisfactory, to reduce the production cost and increase the benefits to developing the enterprise.

#### **Service Idea:**

To be responsible for the quality, we always pursue and achieve selfless contributions, and meet the customers` satisfactory, keep promises.





#### COMPANY PROFOLE

Huasheng