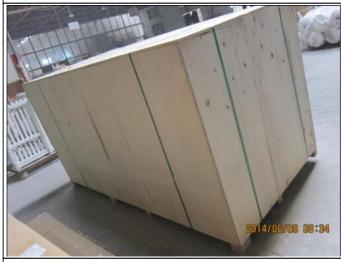

de5. Max Width: 850mm6. Max HeightL:3000mm

7. Color: 12 standard color and custom color

8. Paint: PU Paint

9. Control Type: Cleavirew tilt rod/ Centre tilt rod / Off set

10. Style: Fixed, Hinged, Folding, Sliding

11. Package: Foam and carton

supplier: Wooden Shutters manufacturer china, OEM Plantation shutter in china, oem Timber shutters in china

## | Production Process | Cut- Assemble-Sanding- Paint- Package







# | Packing & Delivery

Two types packing way for you choose or as per custom:

A.For one panel shutter, panel and frame packaged in one carton



**B.**For shutters with more than two panels, panels and frames packaged seperately.











### Two type shipping way as below

# A.LCL, use plywood to protect goods, also work for air freight

#### **B.Full Container**





Service: 3 years quality warranty

#### | Our Services

### **Quality Policy:**

What the people of HuaSheng pursue endlessly were credit orientation making achievements by quality, and supplying excellent products and aftersales services to the customers.

#### **Business Idea:**

To enhance quality management and build a name brand to meet the customers' satisfactory, to reduce the production cost and increase the benefits to developing the enterprise.

#### **Service Idea:**

To be responsible for the quality, we always pursue and achieve selfless contributions, and meet the customers` satisfactory, keep promises.





#### COMPANY PROFOLE

Huasheng wooden Co., Ltd was established in 1996 in Zhuangzhai Town Heze City Shandong province China.

In the year of 2014, Heze Enda Plastic I