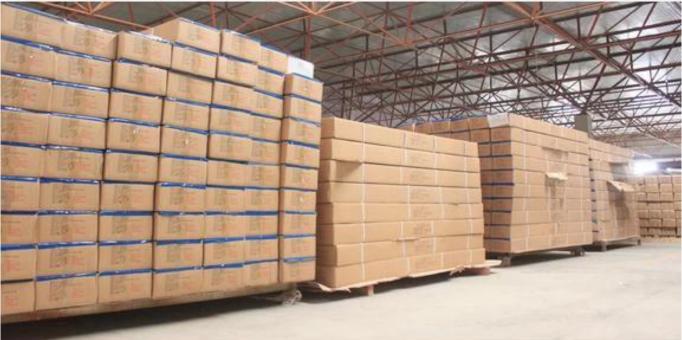

### | Packing & Delivery

Three types packing way for you choose or as per custom:

**A.**One set put into a **White Inner Carton**, then put two white inner cartons into an outer carton.

**B.**One set put into a **PET Clear Box**, then put two PET Clear Box into an outer carton.

**C.Shrink Film Packing** one by one, then put into an outer carton.

## **PACKING**