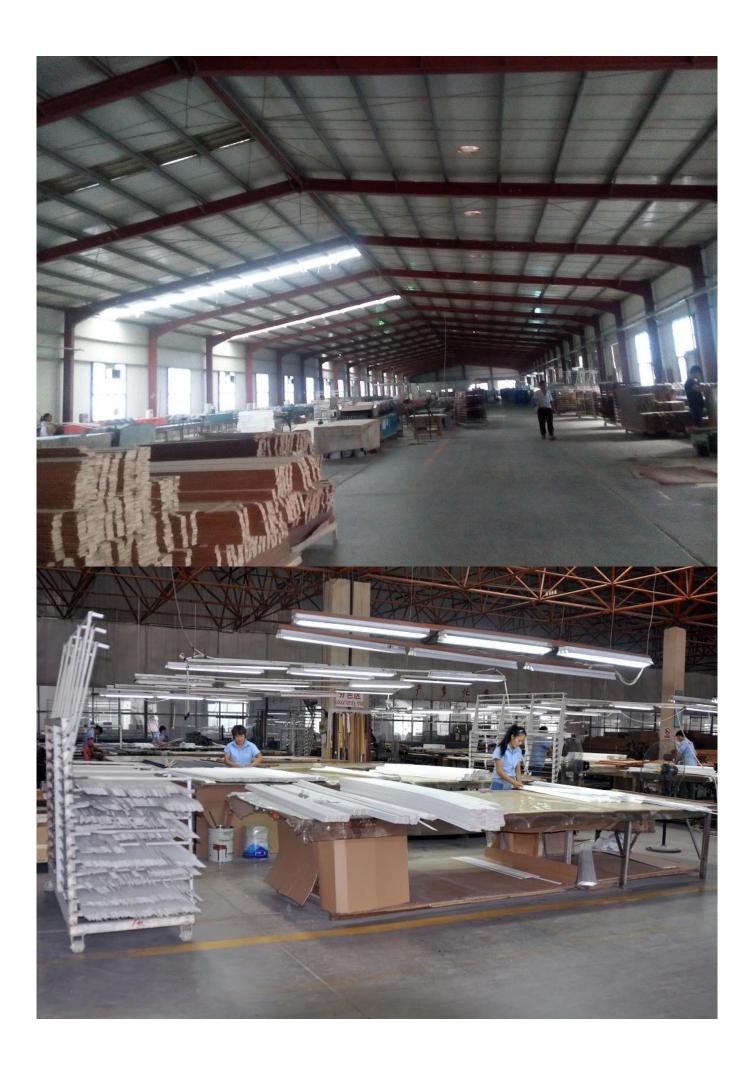

#### | Product Details

Materail: Paulownia wood /Basswood/Red Pine Wood
Slats Size: 25mm/27mm/35mm/46mm/50mm/63mm

3. Style: Horizontal slats4. Install: Outside / Inside5. Blinds Max Width: 3000mm

6. Color: 24 standard color or from customers color collection

7. Color collection: Stain color, Painting color, Printed Color, Brush color and new collection

8. Paint: UV paint

9. Control Type: Pull cord / Wood wand10. Blinds style: Ladder string/ Ladder Tape11. Style: Fixed, Hinged, Folding ,Sliding

12. Package: PET or based on customers requirement.

supplier: Wooden Shutters manufacturer china, Hot sell Wood blinds, Best Paulownia wood slats in china

#### | Production Process | Cut-Painting-Color Check-Assemble-Package







### | Packing & Delivery

Three types packing way for you choose or as per custom:

**A.**One set put into a **White Inner Carton**, then put two white inner cartons into an outer carton.



**B.**One set put into a **PET Clear Box**, then put two PET Clear Box into an outer carton.



**C.Shrink Film Packing** one by one, then put into an outer carton.





# | Two type shipping way as below

| A.LCL, use plywood to protect goods, also work for |                  |
|----------------------------------------------------|------------------|
|                                                    | B.Full Container |
| air freight                                        |                  |



#### | Our Services

#### **Quality Policy:**

What the people of HuaSheng pursue endlessly were cre