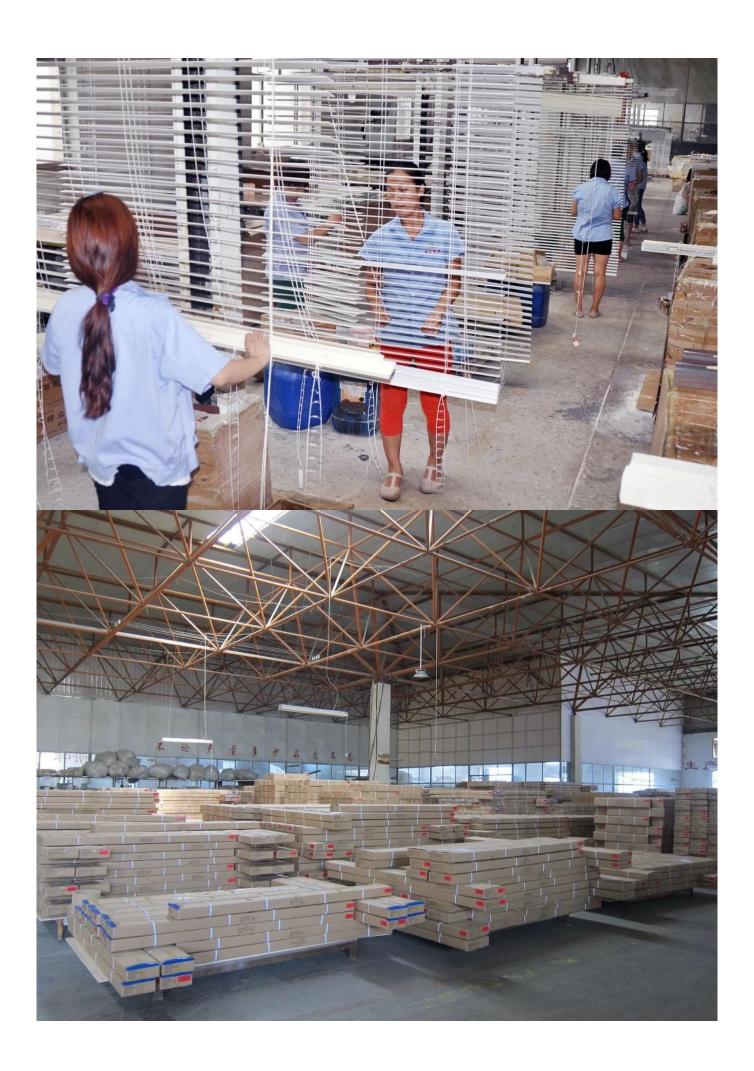

#### | Product Details

Materail: Paulownia wood /Basswood/Red Pine Wood
Slats Size: 25mm/27mm/35mm/46mm/50mm/63mm

3. Style: Horizontal slats4. Install: Outside / Inside5. Blinds Max Width: 3000mm

6. Color: 24 standard color or from customers color collection

7. Color collection: Stain color, Painting color, Printed Color, Brush color and new collection

8. Paint: UV paint

9. Control Type: Pull cord / Wood wand10. Blinds style: Ladder string/ Ladder Tape11. Style: Fixed, Hinged, Folding ,Sliding

12. Package: PET or based on customers requirement.

supplier: Wooden Shutters manufacturer china, Hot sell Wood blinds, Best Paulownia wood slats in china

#### | Production Process | Cut-Painting-Color Check-Assemble-Package







### | Packing & Delivery

Three types packing way for you choose or as per custom:

**A.**One set put into a **White Inner Carton**, then put two white inner cartons into an outer carton.



**B.**One set put into a **PET Clear Box**, then put two PET Clear Box into an outer carton.



**C.Shrink Film Packing** one by one, then put into an outer carton.





# | Two type shipping way as below

| A.LCL, use plywood to protect goods, also work for |                  |
|----------------------------------------------------|------------------|
|                                                    | B.Full Container |
| air freight                                        |                  |



#### | Our Services

#### **Quality Policy:**

What the people of HuaSheng pursue endlessly were credi