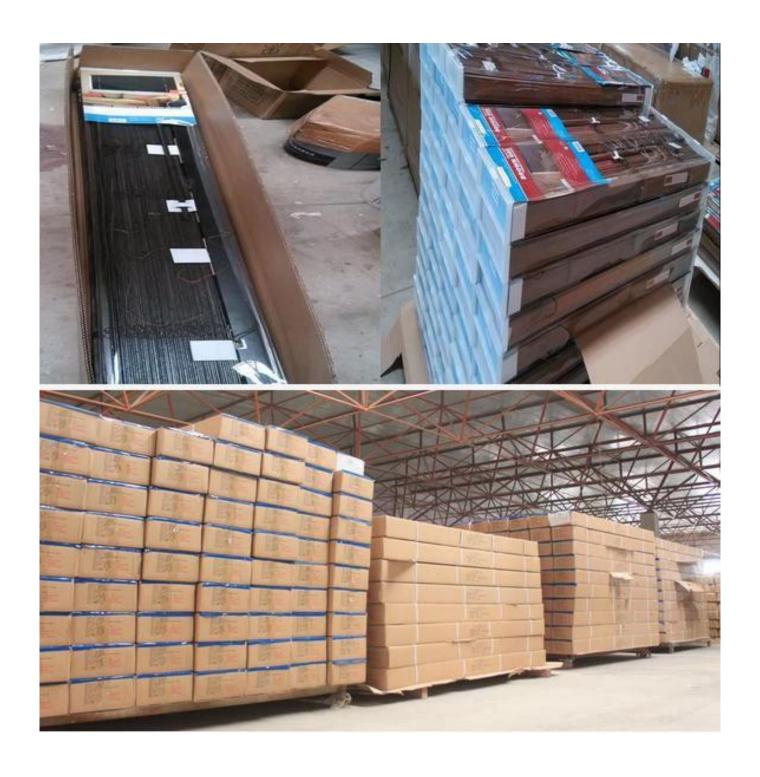

### | Packing & Delivery

Three types packing way for you choose or as per custom:

**A.**One set put into a **White Inner Carton**, then put two white inner cartons into an outer carton.

**B.**One set put into a **PET Clear Box**, then put two PET Clear Box into an outer carton.

**C.Shrink Film Packing** one by one, then put into an outer carton.

# | Two type shipping way as below

| A.LCL, use plywood to protect goods, also work for |                  |
|----------------------------------------------------|------------------|
|                                                    | B.Full Container |
| air freight                                        |                  |

## **PACKING**