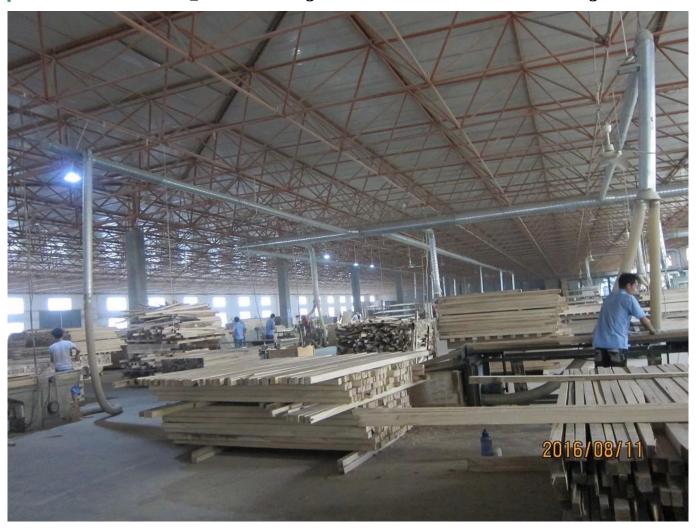

#### | Product Details

Materail: Paulownia wood /Basswood/Red Pine Wood
Slats Size: 25mm/27mm/35mm/46mm/50mm/63mm

3. Style: Horizontal slats4. Install: Outside / Inside5. Blinds Max Width: 3000mm

6. Color: 24 standard color or from customers color collection

7. Color collection: Stain color, Painting color, Printed Color, Brush color and new collection

8. Paint: UV paint

9. Control Type: Pull cord / Wood wand10. Blinds style: Ladder string/ Ladder Tape11. Style: Fixed, Hinged, Folding ,Sliding

12. Package: PET or based on customers requirement.

supplier: Wooden Shutters manufacturer china, Hot sell Wood blinds, Best Paulownia wood slats in china

#### | Production Process | Cut-Painting-Color Check-Assemble-Package







### | Packing & Delivery

Three types packing way for you choose or as per custom:

**A.**One set put into a **White Inner Carton**, then put two white inner cartons into an outer carton.



**B.**One set put into a **PET Clear Box**, then put two PET Clear Box into an outer carton.



**C.Shrink Film Packing** one by one, then put into an outer carton.





# | Two type shipping way as below

| A.LCL, use plywood to protect goods, also work for |                  |
|----------------------------------------------------|------------------|
|                                                    | B.Full Container |
| air freight                                        |                  |



#### | Our Services

#### **Quality Policy:**

What the people of HuaSheng pursue endlessly were c