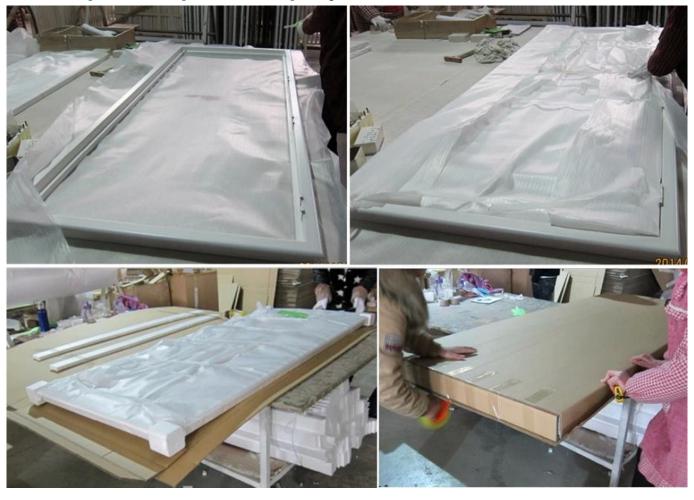

## | Packing & Delivery

Two types packing way for you choose or as per custom:

 $\boldsymbol{A}.\boldsymbol{For}$  one panel shutter, panel and frame packaged in one carton

 ${\bf B}. {\bf For}$  shutters with more than two panels, panels and frames packaged seperately.