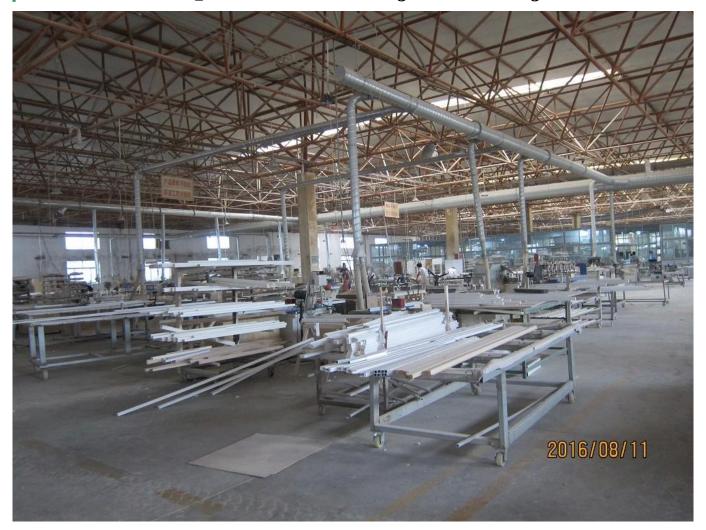

#### | Product Details

Materail: Paulownia Wood/ Basswood
Louver Size: 63mm/76mm/89mm/114mm
Frame: L frame, Z frame, Decor Frame

4. Install: Outside / Inside5. Max Width: 850mm6. Max HeightL:3000mm

7. Color: 12 standard color and custom color

8. Paint: PU Paint

9. Control Type: Cleavirew tilt rod/ Centre tilt rod / Off set

10. Style: Fixed, Hinged, Folding, Sliding

11. Package: Foam and carton

SUPPLIER: <u>Custom color Wooden Shutter in china</u>, <u>Wooden Shutters</u> <u>manufacturer china</u>, <u>Plantation shutter china</u>

### | Production Process | Cut- Assemble-Sanding- Paint- Package







## | Packing & Delivery

Two types packing way for you choose or as per custom:

 $\boldsymbol{A}.\boldsymbol{For}$  one panel shutter, panel and frame packaged in one carton



 ${\bf B}. {\bf For}$  shutters with more than two panels, panels and frames packaged seperately.











### | Two type shipping way as below

# A.LCL, use plywood to protect goods, also work for air freight

#### **B.Full Container**





Service: 3 years quality warranty

#### | Our Services

#### **Quality Policy:**

What the people of HuaSheng pursue endlessly were credit orientation making achievements by quality, and supplying excellent products and after-sales services to the customers.

#### **Business Idea:**

To enhance quality management and build a name brand to meet the customers' satisfactor