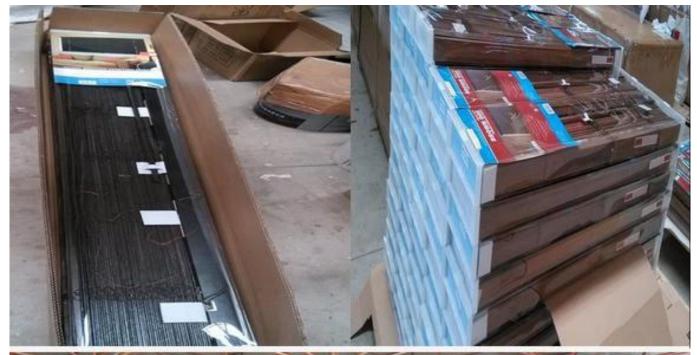

## Three types packing way for you choose or as per custom:

**A.**One set put into a White Inner Carton, then put two white inner cartons into an outer carton.

**B.**One set put into a PET Clear Box, then put two PET Clear Box into an outer carton.

C.Shrink Film Packing one by one, then put into an outer carton.