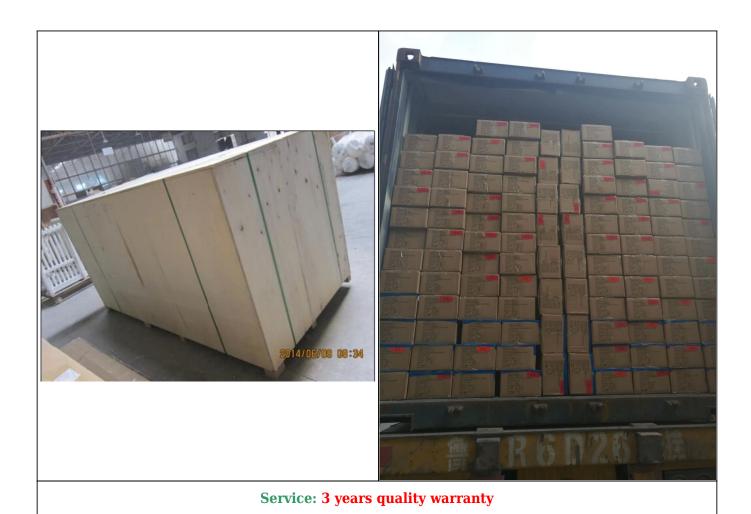

## | Two type shipping way as below

| A.LCL, use plywood to protect goods, also work for | B.Full Container  |
|----------------------------------------------------|-------------------|
| air freight                                        | B.I uii contunici |

### | Our Services