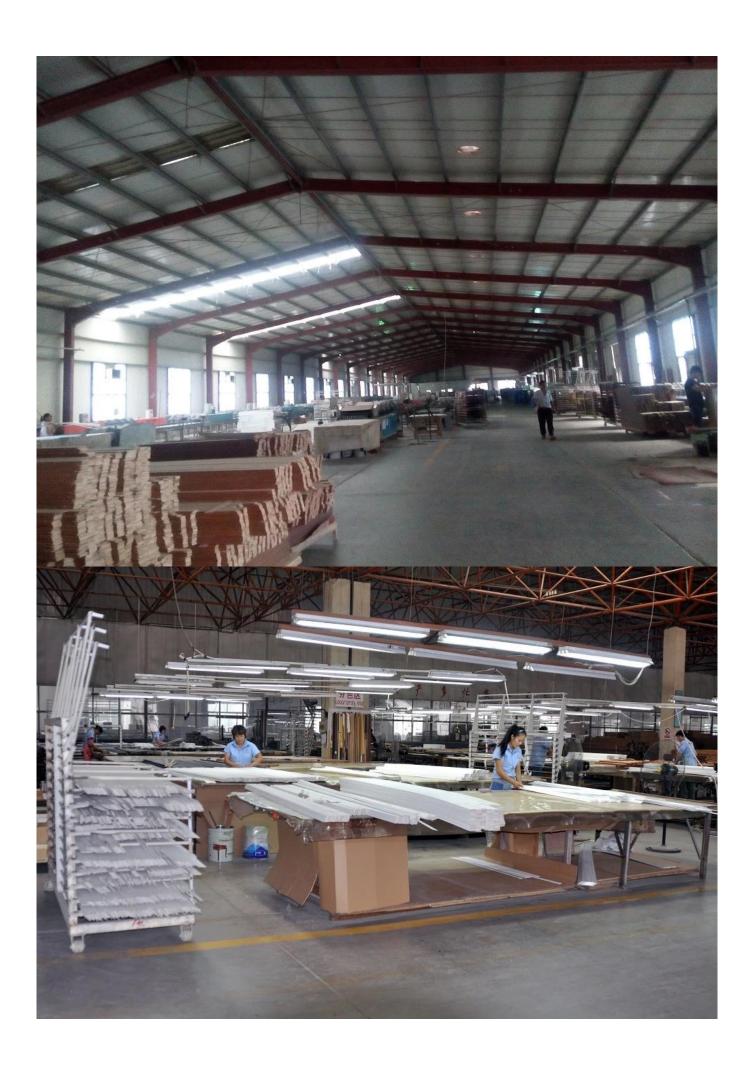

#### | Product Details

1. Materail: Paulownia wood /Basswood/Red Pine Wood

 $2.\ Slats\ Size: 25mm/27mm/35mm/46mm/50mm/63mm$ 

3. Style: Horizontal slats4. Install: Outside / Inside5. Blinds Max Width: 3000mm

6. Color: 24 standard color or from customers color collection

7. Color collection: Stain color, Painting color, Printed Color, Brush color and new collection

8. Paint: UV paint

9. Control Type: Pull cord / Wood wand10. Blinds style: Ladder string/ Ladder Tape11. Style: Fixed, Hinged, Folding ,Sliding

12. Package: PET or based on customers requirement.

supplier: Wood blinds manufacturer china, Wood ventian blinds supplier china, Wooden blinds slats supplier china

## | Production Process | Cut- Assemble-Sanding- Paint- Package







## | Packing & Delivery

## Three types packing way for you choose or as per custom:

**A.**One set put into a White Inner Carton, then put two white inner cartons into an outer carton.



**B.**One set put into a PET Clear Box, then put two PET Clear Box into an outer carton.





C.Shrink Film Packing one by one, then put into an outer carton.

## | Two type shipping way as below

| A.LCL, use plywood to protect goods, also work for | B.Full Container  |
|----------------------------------------------------|-------------------|
| air freight                                        | B.I uii contunici |



### | Our Services

#### **Quality Policy:**

What the people of HuaSheng pursue endlessly were credit orientation making achievements by quality, and supplying excellent products an