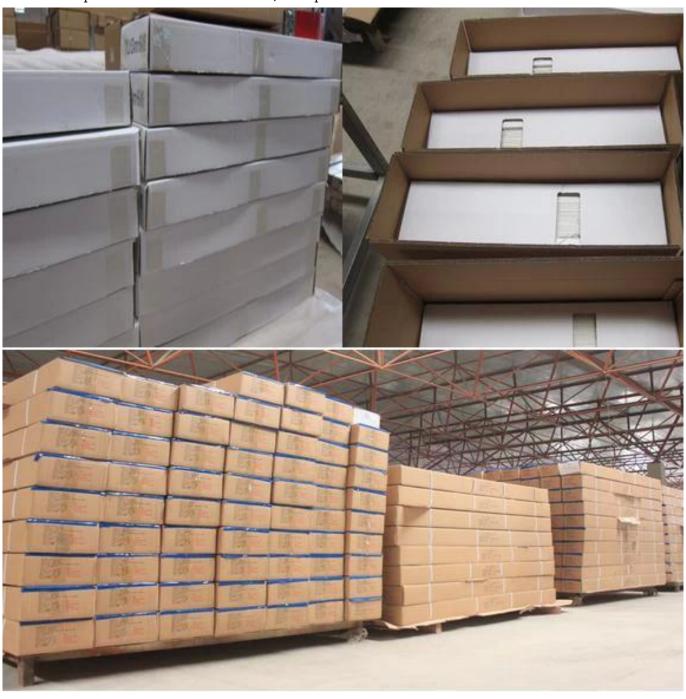

## | Packing & Delivery

## Three types packing way for you choose or as per custom:

**A.**One set put into a White Inner Carton, then put two white inner cartons into an outer carton.

**B.**One set put into a PET Clear Box, then put two PET Clear Box into an outer carton.

C.Shrink Film Packing one by one, then put into an outer carton.