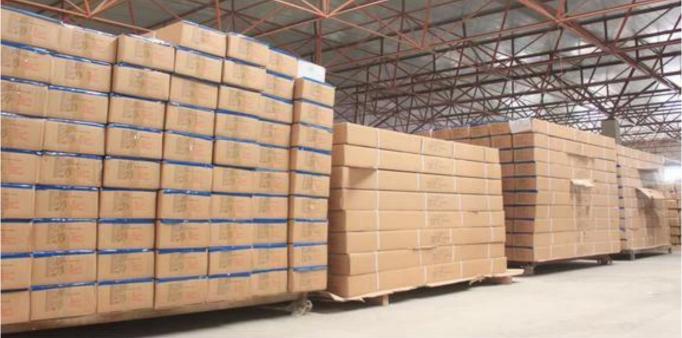

## | Packing & Delivery

## | Two type shipping way as below

| A.LCL, use plywood to protect goods, also work for | B.Full Container  |
|----------------------------------------------------|-------------------|
| air freight                                        | B.I uii contunici |