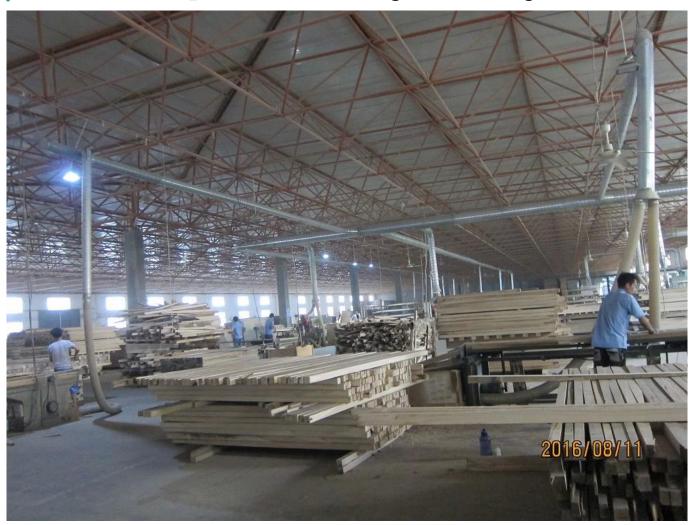

#### | Product Details

1. Materail: Paulownia wood /Basswood/Red Pine Wood

 $2.\ Slats\ Size: 25mm/27mm/35mm/46mm/50mm/63mm$ 

3. Style: Horizontal slats4. Install: Outside / Inside5. Blinds Max Width: 3000mm

6. Color: 24 standard color or from customers color collection

7. Color collection: Stain color, Painting color, Printed Color, Brush color and new collection

8. Paint: UV paint

9. Control Type: Pull cord / Wood wand10. Blinds style: Ladder string/ Ladder Tape11. Style: Fixed, Hinged, Folding ,Sliding

12. Package: PET or based on customers requirement.

supplier: Wood blinds manufacturer china, Wood ventian blinds supplier china, Wooden blinds slats supplier china

## | Production Process | Cut- Assemble-Sanding- Paint- Package







## | Packing & Delivery

## Three types packing way for you choose or as per custom:

**A.**One set put into a White Inner Carton, then put two white inner cartons into an outer carton.



**B.**One set put into a PET Clear Box, then put two PET Clear Box into an outer carton.





C.Shrink Film Packing one by one, then put into an outer carton.

## | Two type shipping way as below

| A.LCL, use plywood to protect goods, also work for | B.Full Container  |
|----------------------------------------------------|-------------------|
| air freight                                        | B.I uii contunici |



### | Our Services

#### **Quality Policy:**

What the people of HuaSheng pursue endlessly were credit orientation making achievements by quality, and supplying excellent products