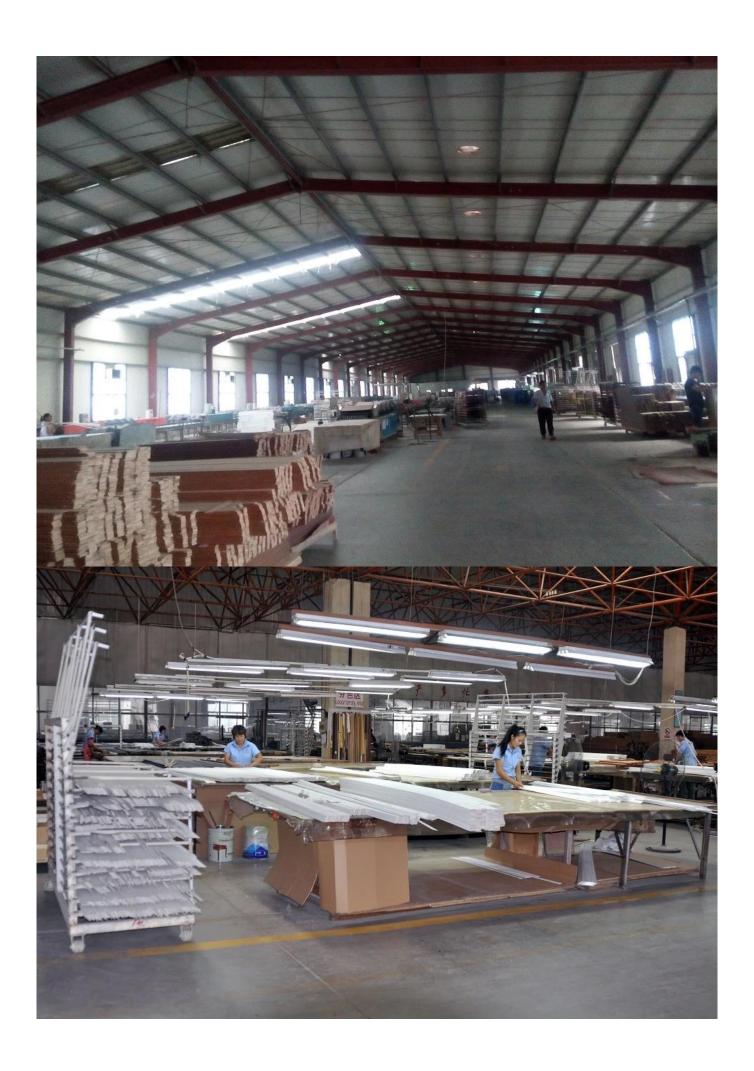

### | Product Details

1. Materail: Paulownia wood /Basswood/Red Pine Wood

2. Slats Size: 25mm/27mm/35mm/46mm/50mm/63mm

3. Style: Horizontal slats

4. Match with bottom rail and valance

5. Blinds Max Width: 3000mm

6. Color: 24 standard color or from customers color collection

7. Color collection: Stain color, Painting color, Printed Color, Brush color and new collection

8. Paint: UV paint9. Package :Carton

SUPPLIER: Wood grain Aluminum shutter components, High quality stable PVC shutter components, Finger jointed slats blinds wholesales

### | Production Process | Cut-Painting-Color Check-Package







## | Packing & Delivery

A.Packaged with carton





## | Two type shipping way as below

| A.LCL, use plywood to protect goods, also work for |                  |
|----------------------------------------------------|------------------|
|                                                    | B.Full Container |
| air freight                                        |                  |





Service: 3 years quality warranty

### | Our Services

### **Quality Policy:**

What the people of HuaSheng pursue endlessly were credit orientation making achievements by quality, and supplying excellent products and after-sales services to the customers.

#### **Business Idea:**

To enhance quality management and build a name brand to meet the customers' satisfactory, to reduce the production cost an