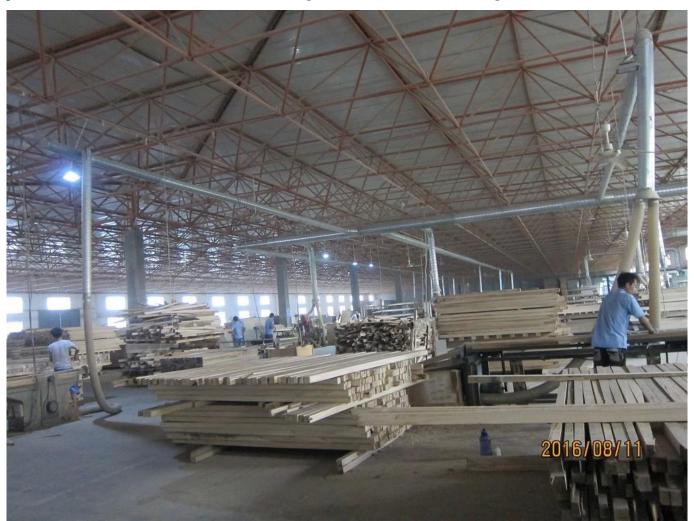

### | Product Details

1. Materail: Paulownia wood /Basswood/Red Pine Wood

2. Slats Size: 25mm/27mm/35mm/46mm/50mm/63mm

3. Style: Horizontal slats

4. Match with bottom rail and valance

5. Blinds Max Width: 3000mm

6. Color: 24 standard color or from customers color collection

7. Color collection: Stain color, Painting color, Printed Color, Brush color and new collection

8. Paint: UV paint9. Package :Carton

SUPPLIER: Wood grain Aluminum shutter components, High quality stable PVC shutter components, Finger jointed slats blinds wholesales

### | Production Process | Cut-Painting-Color Check-Package







## | Packing & Delivery

A.Packaged with carton





## | Two type shipping way as below

| A.LCL, use plywood to protect goods, also work for |                  |
|----------------------------------------------------|------------------|
|                                                    | B.Full Container |
| air freight                                        |                  |





Service: 3 years quality warranty

### | Our Services

### **Quality Policy:**

What the people of HuaSheng pursue endlessly were credit orientation making achievements by quality, and supplying excellent products and after-sales services to the customers.

#### **Business Idea:**

To enhance quality management and build a name brand to meet the customers' satisfactory, to reduce the production cost