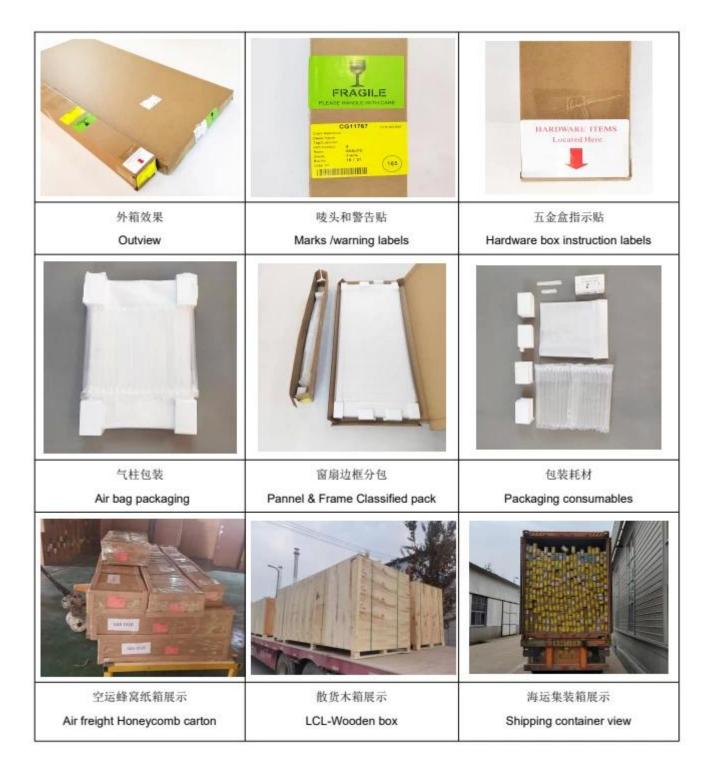

**Supporting settings** 

**Packaging display** 

Product details

Material: UPVC Foam, Paulownia, Basswood and Aluminium

Louver/Blade Width:2-1/2"(64mm), 3.0"(76mm), 3-1/2"(89mm), 4-1/2"(114mm)

Louver/Blade Thickness:0.4374"(11mm), 0.4598"(12mm)

Application : Bathroom, Bedroom, Kitchen, Laundry, Cafe, Commecial shop, ect

Package : PE foam+ Foam brick+ Carton

Lead Tiem : 2 weeks for white /painted color and standard shape shutter; 3 weeks for stain color or shapes shutter

Transportation: By sea/ air

Benifits of PVC Shutters :Non-toxic, Lead free, Waterproof, Fire-retandard, Anti-UV, Eco-firendly, Recycalble, Won't wrap, chip or crack, Look like wood