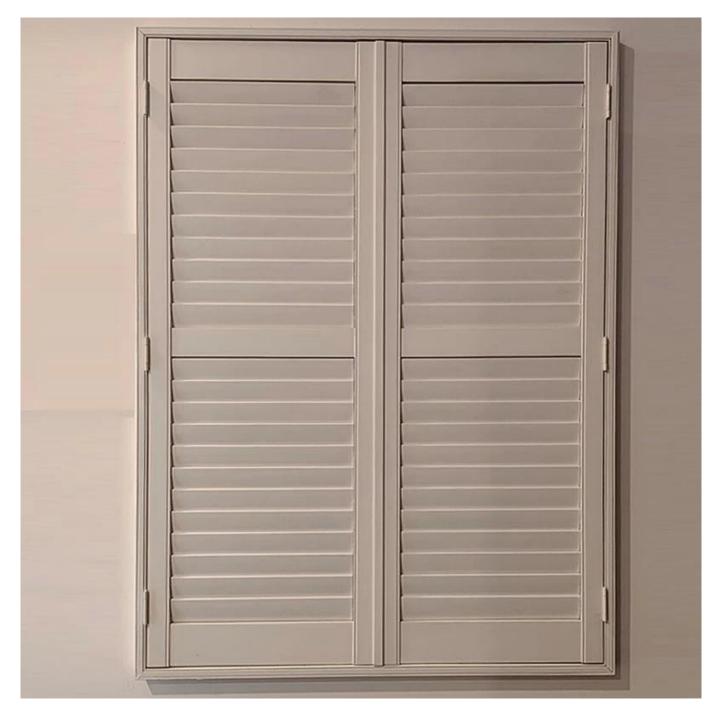

Design: Hinged, Bi-fold, Sliding, Fixed, ect

Shutter Profiles : Louvers( reinforced louver), Rail, Stiles( reinforced), Frames, Hole Strip, Tilt rod

Accessories : Shutter pins, Screws, Hinges, Magnets, Hoffman key, End cap, Aluminium tube, ect