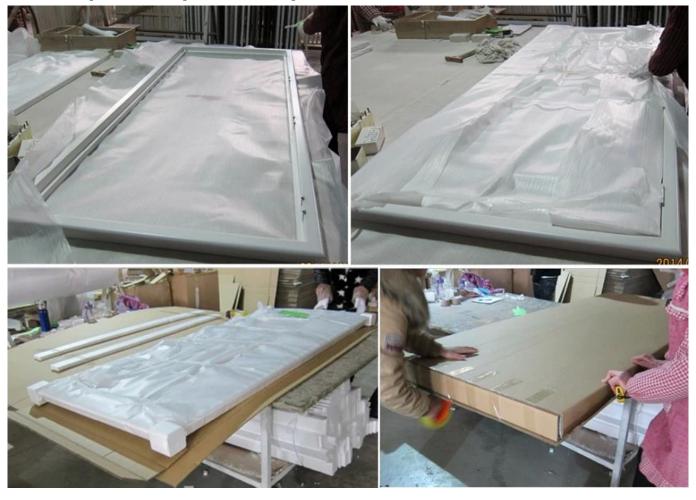

## | Pack & Delivery

Two kinds of packing way for you to choose or as per customized:

 ${f A.}{f For}$  one panel shutter, panel and frame packed in one box

**B.**For hatches with more than two panels, panels and frames packed separately.