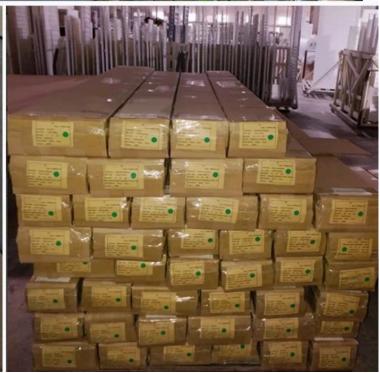

## | Pack & Delivery

Two kinds of packing way for you to choose or as per customized:

 ${f A.}{f For}$  one panel shutter, panel and frame packed in one box

**B.**For hatches with more than two panels, panels and frames packed separately.

### Two kinds of shipping way as below

A.LCL, use plywood to protect goods, also work for air freight