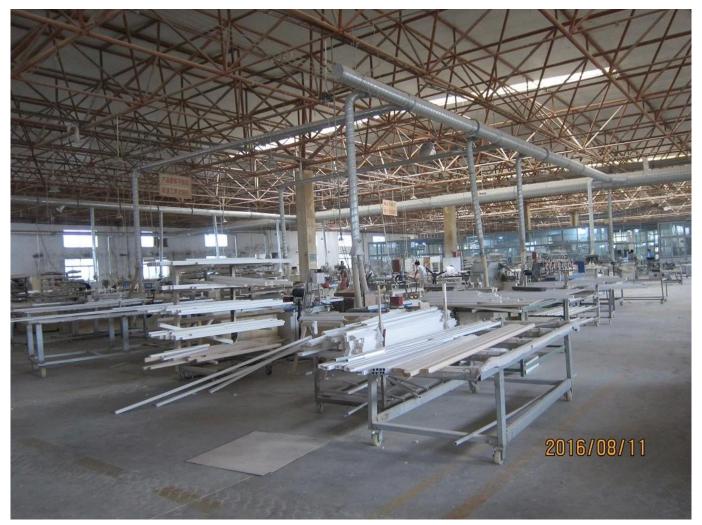

# | Product Details

- 1. Materail: PVC/Aluminum
- 2. Louver Size: 89mm
- 3. Frame: L frame, Z frame
- 4. Install: Outside / Inside
- 5. Max Width: 1000mm
- 6. Max Height: 3000mm
- 7. Color: 8 standard color and custom color
- 8. Paint: Powder Coated
- 9. Control Type: Cleavirew tilt rod
- 10. Style: Fixed, Hinged, Folding
- 11. Package: Foam and carton

<u>Vinyl shutters supplier china, Outdoor Aluminum shutter manufacturer, Exterior Aluminum plantation shutter</u>

## | Production Process Cut - Assemble - Package





# | Packing & Delivery

**Two types packing way for you choose or as per custom:** A.For one panel shutter, panel and frame packaged in one carton



**B.**For shutters with more than two panels, panels and frames packaged seperately.



# | Two type shipping way as below



### | Our Services

#### **Quality Policy:**

What the people of HuaSheng pursue endlessly were credit orientation making achievements by quality, and supplying excellent products and after-sales services to the customers.

#### **Business Idea:**

To enhance quality management and build a name brand to meet the customers' satisfactory, to reduce the production cost and increase the benefits to developing the enterprise.

### Service Idea:

To be responsible for the quality, we always pursue and achieve selfless co