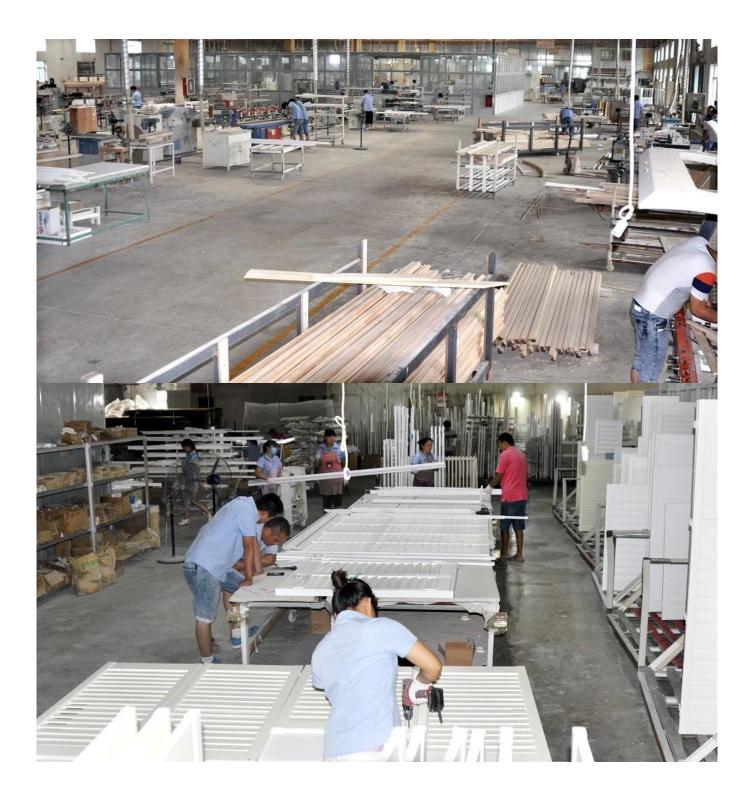

# | Product Details

- 1. Materail: PVC/Aluminum
- 2. Louver Size: 89mm
- 3. Frame: L frame, Z frame
- 4. Install: Outside / Inside
- 5. Max Width: 1000mm
- 6. Max Height: 3000mm
- 7. Color: 8 standard color and custom color
- 8. Paint: Powder Coated
- 9. Control Type: Cleavirew tilt rod
- 10. Style: Fixed, Hinged, Folding
- 11. Package: Foam and carton

<u>Vinyl shutters supplier china, Outdoor Aluminum shutter manufacturer, Exterior Aluminum plantation shutter</u>

## | Production Process Cut - Assemble - Package





# | Packing & Delivery

**Two types packing way for you choose or as per custom:** A.For one panel shutter, panel and frame packaged in one carton



**B.**For shutters with more than two panels, panels and frames packaged seperately.



# | Two type shipping way as below



### | Our Services

#### **Quality Policy:**

What the people of HuaSheng pursue endlessly were credit orientation making achievements by quality, and supplying excellent products and after-sales services to the customers.

#### **Business Idea:**

To enhance quality management and build a name brand to meet the customers' satisfactory, to reduce the production cost and increase the benefits to developing the enterprise.

### Service Idea:

To be responsible for the quality, we always pursue and achieve selfless cont