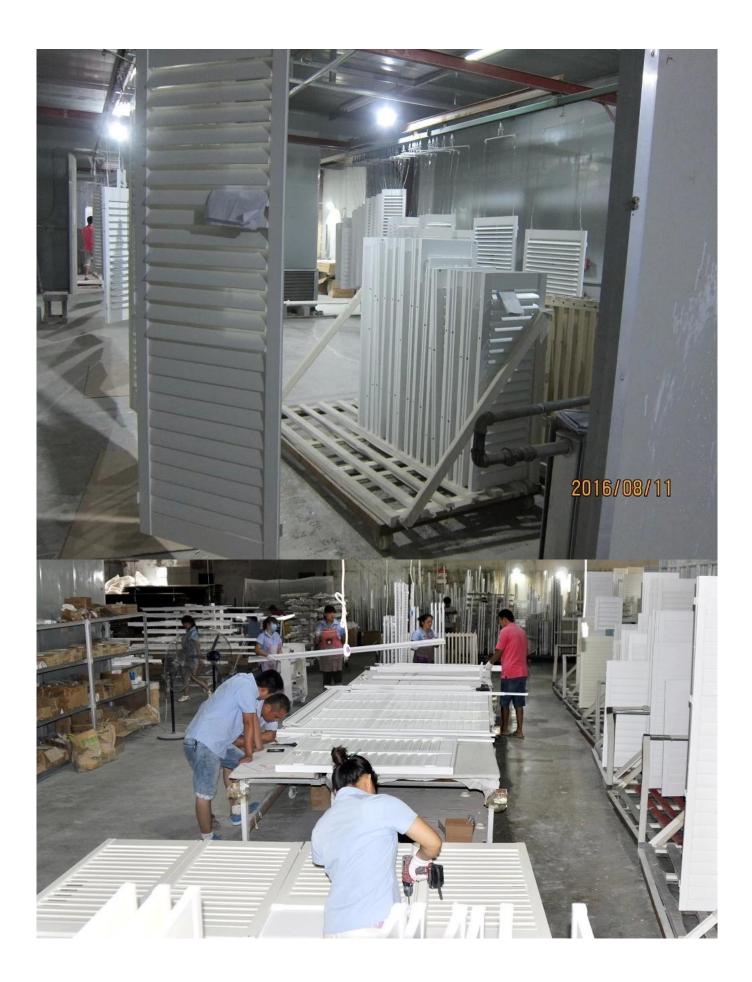

#### | Product Details

- 1. Materail: Paulownia Wood/ Basswood
- 2. Louver Size: 63mm/76mm/89mm/114mm
- 3. Frame: L frame, Z frame, Decor Frame
- 4. Install: Outside / Inside
- 5. Max Width: 850mm
- 6. Max HeightL:3000mm
- 7. Color: 12 standard color and custom color
- 8. Paint: PU Paint
- 9. Control Type: Cleavirew tilt rod/ Centre tilt rod / Off set
- 10. Style: Fixed, Hinged, Folding ,Sliding
- 11. Package: Foam and carton

supplier:<mark>Wooden Shutters supplier china, OEM Plantation shutter in china, Hot</mark> sell Wood shutter

## | Production Process Cut- Assemble-Sanding- Paint- Package







## | Packing & Delivery

Two types packing way for you choose or as per custom:

A.For one panel shutter, panel and frame packaged in one carton



**B**.For shutters with more than two panels, panels and frames packaged seperately.



## Two type shipping way as below



### **Our Services**

#### **Quality Policy:**

What the people of HuaSheng pursue endlessly were credit orientation making achievements by quality, and supplying excellent products and aftersales services to the customers.

#### **Business Idea:**

To enhance quality management and build a name brand to meet the customers' satisfactory, to reduce the production cost and increase the benefits to developing the enterprise.

#### Service Idea:

To be responsible for the quality, we always pursue and achieve selfless contr