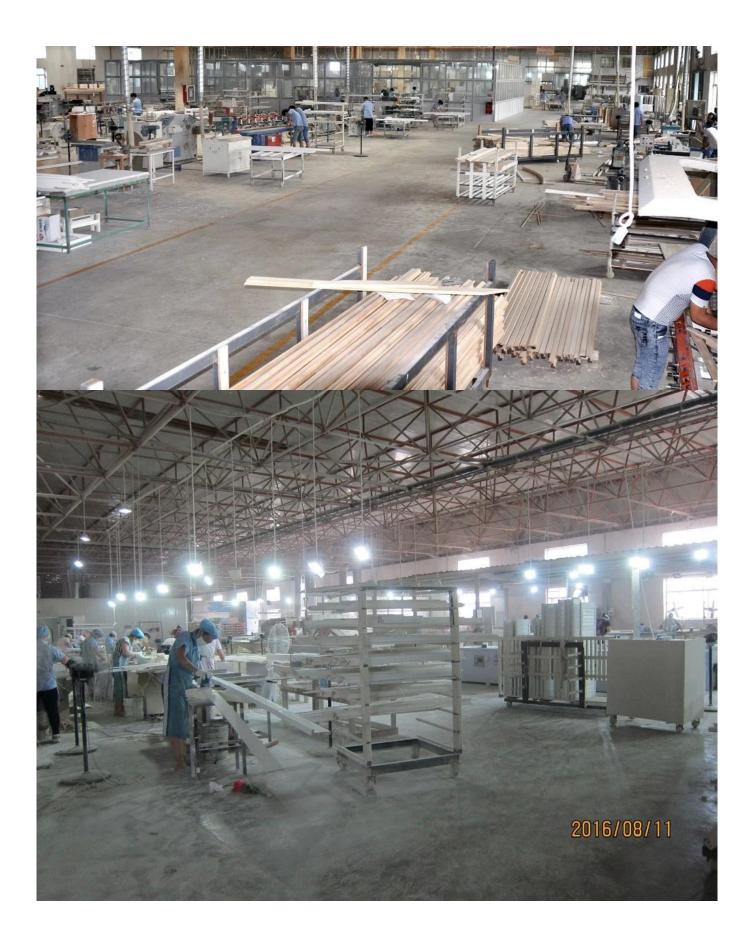

#### | Product Details

- 1. Materail: Paulownia Wood/ Basswood
- 2. Louver Size: 63mm/76mm/89mm/114mm
- 3. Frame: L frame, Z frame, Decor Frame
- 4. Install: Outside / Inside
- 5. Max Width: 850mm
- 6. Max HeightL:3000mm
- 7. Color: 12 standard color and custom color
- 8. Paint: PU Paint
- 9. Control Type: Cleavirew tilt rod/ Centre tilt rod / Off set
- 10. Style: Fixed, Hinged, Folding ,Sliding
- 11. Package: Foam and carton

supplier:<mark>Wooden Shutters supplier china, OEM Plantation shutter in china, Hot</mark> sell Wood shutter

## | Production Process Cut- Assemble-Sanding- Paint- Package







## | Packing & Delivery

Two types packing way for you choose or as per custom:

A.For one panel shutter, panel and frame packaged in one carton



**B**.For shutters with more than two panels, panels and frames packaged seperately.



## Two type shipping way as below



### **Our Services**

#### **Quality Policy:**

What the people of HuaSheng pursue endlessly were credit orientation making achievements by quality, and supplying excellent products and aftersales services to the customers.

#### **Business Idea:**

To enhance quality management and build a name brand to meet the customers' satisfactory, to reduce the production cost and increase the benefits to developing the enterprise.

#### Service Idea:

To be responsible for the quality, we always pursue and achieve selfless con