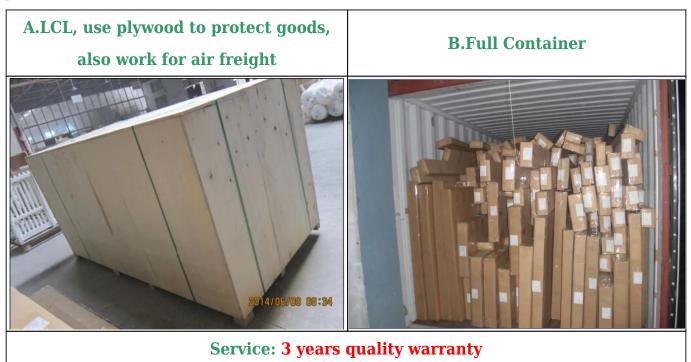

## | Packing & Delivery

Two types packing way for you choose or as per custom:

A.For one panel shutter, panel and frame packaged in one carton

**B**.For shutters with more than two panels, panels and frames packaged seperately.

## Two type shipping way as below

### **Our Services**