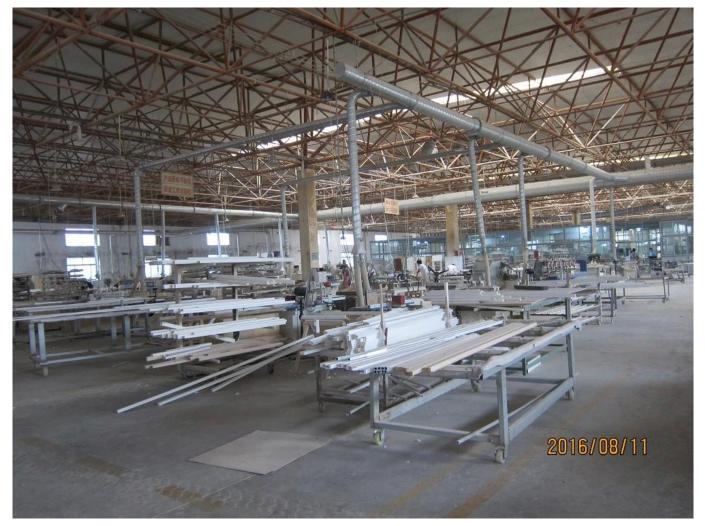

#### | Product Details

- 1. Materail: Paulownia Wood/ Basswood
- 2. Louver Size: 63mm/76mm/89mm/114mm
- 3. Frame: L frame, Z frame, Decor Frame
- 4. Install: Outside / Inside
- 5. Max Width: 850mm
- 6. Max HeightL:3000mm
- 7. Color: 12 standard color and custom color
- 8. Paint: PU Paint
- 9. Control Type: Cleavirew tilt rod/ Centre tilt rod / Off set
- 10. Style: Fixed, Hinged, Folding ,Sliding
- 11. Package: Foam and carton

supplier:<mark>Wooden Shutters supplier china, OEM Plantation shutter in china, Hot</mark> sell Wood shutter

## | Production Process Cut- Assemble-Sanding- Paint- Package







## | Packing & Delivery

Two types packing way for you choose or as per custom:

A.For one panel shutter, panel and frame packaged in one carton



**B**.For shutters with more than two panels, panels and frames packaged seperately.



## Two type shipping way as below



### **Our Services**

#### **Quality Policy:**

What the people of HuaSheng pursue endlessly were credit orientation making achievements by quality, and supplying excellent products and aftersales services to the customers.

#### **Business Idea:**

To enhance quality management and build a name brand to meet the customers' satisfactory, to reduce the production cost and increase the benefits to developing the enterprise.

#### Service Idea:

To be responsible for the quality, we always pursue and achieve selfless c