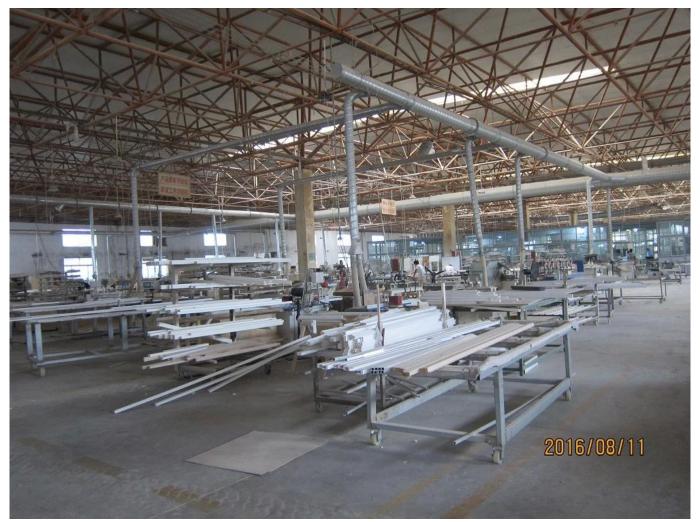

## | Product Details

- 1. Materail: Paulownia Wood/ Basswood
- 2. Louver Size: 63mm/76mm/89mm/114mm
- 3. Frame: L frame, Z frame, Decor Frame
- 4. Install: Outside / Inside
- 5. Max Width: 850mm
- 6. Max HeightL:3000mm
- 7. Color: 12 standard color and custom color
- 8. Paint: PU Paint
- 9. Control Type: Cleavirew tilt rod/ Centre tilt rod / Off set
- 10. Style: Fixed, Hinged, Folding ,Sliding
- 11. Package: Foam and carton

supplier:<u>Vinyl shutters supplier china</u>, <u>Custom color Wooden Shutter in china</u>, <u>Wooden</u> <u>Shutters manufacturer china</u>

## | Production Process Cut- Assemble-Sanding- Paint- Package







## | Packing & Delivery

Two types packing way for you choose or as per custom:

A.For one panel shutter, panel and frame packaged in one carton



**B.**For shutters with more than two panels, panels and frames packaged seperately.



## Two type shipping way as below



#### **Our Services**

#### **Quality Policy:**

What the people of HuaSheng pursue endlessly were credit orientation making achievements by quality, and supplying excellent products and after-sales services to the customers.

#### **Business Idea:**

To enhance quality management and build a name brand to meet the customers' satisfactory, to reduce the production cost and increase the benefits to developing the enterprise.

#### Service Idea:

To be responsible for the quality, we always pursue and achieve selfless