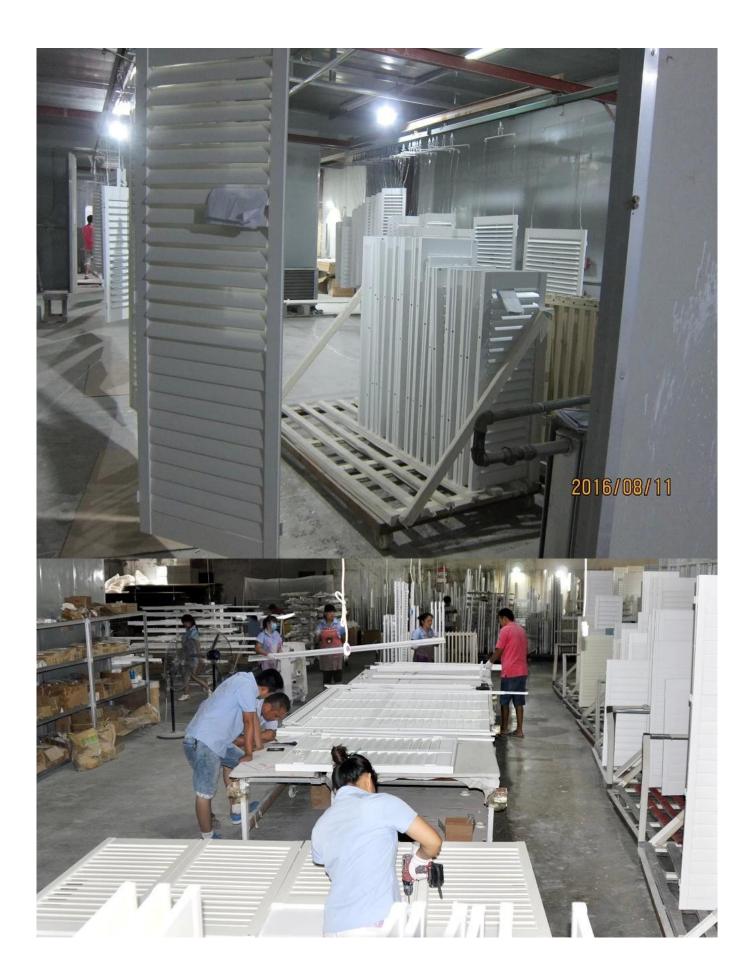

## | Product Details

- 1. Materail: Paulownia Wood/ Basswood
- 2. Louver Size: 63mm/76mm/89mm/114mm
- 3. Frame: L frame, Z frame, Decor Frame
- 4. Install: Outside / Inside
- 5. Max Width: 850mm
- 6. Max HeightL:3000mm
- 7. Color: 12 standard color and custom color
- 8. Paint: PU Paint
- 9. Control Type: Cleavirew tilt rod/ Centre tilt rod / Off set
- 10. Style: Fixed, Hinged, Folding ,Sliding
- 11. Package: Foam and carton

supplier:<u>Vinyl shutters supplier china</u>, <u>Custom color Wooden Shutter in china</u>, <u>Wooden</u> <u>Shutters manufacturer china</u>

## | Production Process Cut- Assemble-Sanding- Paint- Package







## | Packing & Delivery

Two types packing way for you choose or as per custom:

A.For one panel shutter, panel and frame packaged in one carton



**B.**For shutters with more than two panels, panels and frames packaged seperately.



## Two type shipping way as below



#### **Our Services**

#### **Quality Policy:**

What the people of HuaSheng pursue endlessly were credit orientation making achievements by quality, and supplying excellent products and after-sales services to the customers.

#### **Business Idea:**

To enhance quality management and build a name brand to meet the customers' satisfactory, to reduce the production cost and increase the benefits to developing the enterprise.

#### Service Idea:

To be responsible for the quality, we always pursue and achieve selfless con