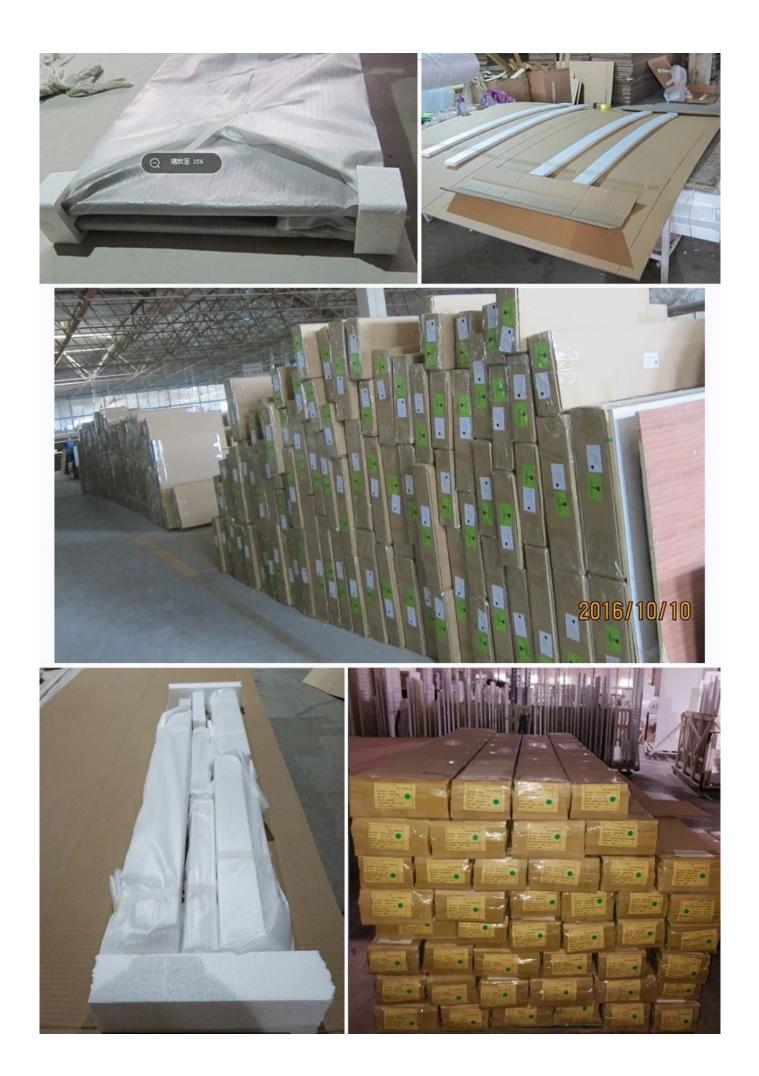

## | Packing & Delivery

Two types packing way for you choose or as per custom:

A.For one panel shutter, panel and frame packaged in one carton

**B.**For shutters with more than two panels, panels and frames packaged seperately.