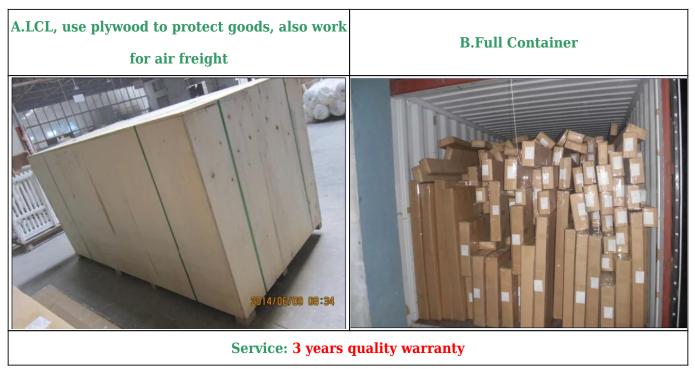

L frame, Z frame, Decor Frame
- 4. Install: Outside / Inside
- 5. Max Width: 850mm
- 6. Max HeightL:3000mm
- 7. Color: 12 standard color and custom color
- 8. Paint: PU Paint
- 9. Control Type: Cleavirew tilt rod/ Centre tilt rod / Off set
- 10. Style: Fixed, Hinged, Folding ,Sliding
- 11. Package: Foam and carton

supplier:<u>Vinyl shutters supplier china</u>, <u>Custom color Wooden Shutter in china</u>, <u>Wooden</u> <u>Shutters manufacturer china</u>

## | Production Process Cut- Assemble-Sanding- Paint- Package







## | Packing & Delivery

Two types packing way for you choose or as per custom:

A.For one panel shutter, panel and frame packaged in one carton



**B.**For shutters with more than two panels, panels and frames packaged seperately.



## Two type shipping way as below



#### **Our Services**

#### **Quality Policy:**

What the people of HuaSheng pursue endlessly were credit orientation making achievements by quality, and supplying excellent products and after-sales services to the customers.

#### **Business Idea:**

To enhance quality management and build a name brand to meet the customers' satisfactory, to reduce the production cost and increase the benefits to developing the enterprise.

#### Service Idea:

To be responsible for the quality, we always pursue and achieve selfless contributions, and meet the customers` satisfactory, keep promises.



#### **COMPANY PROFOLE**

Huasheng wooden Co., Ltd was established in 1996 in Zhuangzhai Town Heze City Shandong province China.

In the year of 2014, Heze Enda Plastic Industry co., Ltd have been establis