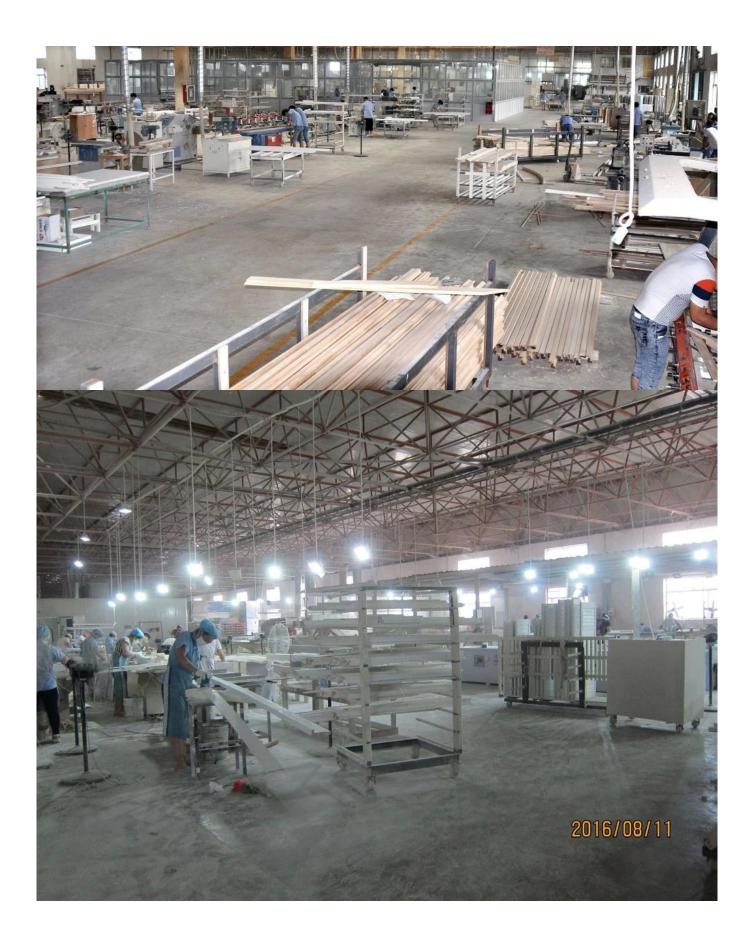

## | Product Details

- 1. Materail: Paulownia Wood/ Basswood
- 2. Louver Size: 63mm/76mm/89mm/114mm
- 3. Frame: L frame, Z frame, Decor Frame
- 4. Install: Outside / Inside
- 5. Max Width: 850mm
- 6. Max HeightL:3000mm
- 7. Color: 12 standard color and custom color
- 8. Paint: PU Paint
- 9. Control Type: Cleavirew tilt rod/ Centre tilt rod / Off set
- 10. Style: Fixed, Hinged, Folding ,Sliding
- 11. Package: Foam and carton

supplier:<u>Vinyl shutters supplier china</u>, <u>Custom color Wooden Shutter in china</u>, <u>Wooden</u> <u>Shutters manufacturer china</u>

## | Production Process Cut- Assemble-Sanding- Paint- Package







## | Packing & Delivery

Two types packing way for you choose or as per custom:

A.For one panel shutter, panel and frame packaged in one carton



**B.**For shutters with more than two panels, panels and frames packaged seperately.



## Two type shipping way as below



#### **Our Services**

#### **Quality Policy:**

What the people of HuaSheng pursue endlessly were credit orientation making achievements by quality, and supplying excellent products and after-sales services to the customers.

#### **Business Idea:**

To enhance quality management and build a name brand to meet the customers' satisfactory, to reduce the production cost and increase the benefits to developing the enterprise.

#### Service Idea:

To be responsible for the quality, we always pursue and achieve selfless c