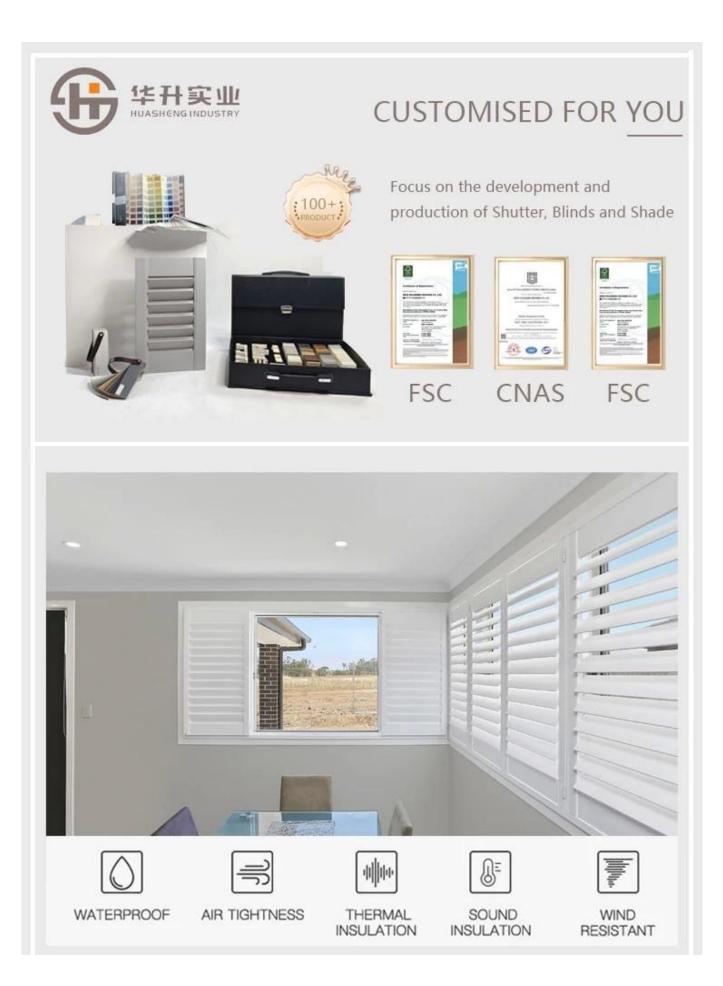

Huasheng Industry registered name Heze Huasheng Wooden Co.,Ltd ,locates in middle of China,Heze City Shandong Province,which is not far from Qingdao sea port.The company was established in 1996 by Mr. Fasheng Che.It has an area of 350,000 square meters in all ,building area of 120,000 square meters, purified workshop of 100,000 square meters, specializes in manufacturing plantation shutter,venetian blinds and shade.The capital assets of the company is US\$28,500,000, and production capacity is US\$86,000,000 per year.

There are about 1200 workers, more than 400 machines, 68 PVC extrusion lines, 16 painting line, separate laboratory room, strong R&D team and design team, professional production and sales team, fast delivery, 24 hours customer service team. Adopting advanced equipment with techniques. Our high quality products are strictly tested before being put into the market, it make us to be the leading supplier in window covering industry.

The company pay high attention to 7S management system, environmental protection, safety production and humanity. More and more experienced workers keep work here. The company passed ISO9001, Sedex, RoHS, FSC certificates for our products and gained more than 50 country patents.