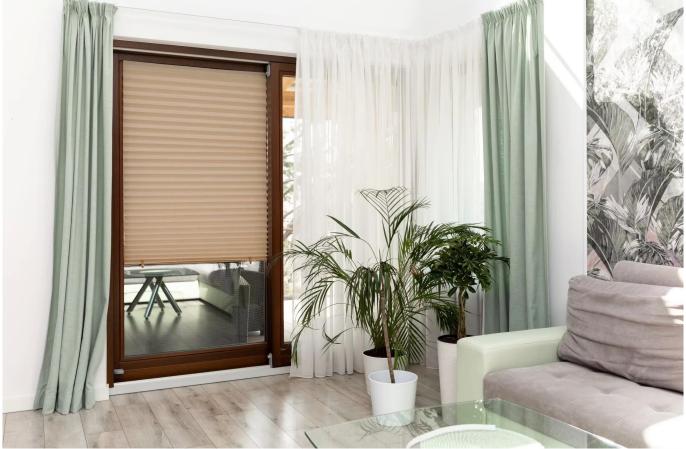

Huasheng Industry registered name Heze Huasheng Wooden Co.,Ltd ,locates in middle of China,Heze City Shandong Province,which is not far from Qingdao sea port.The company was established in 1996 by Mr. Fasheng Che.It has an area of 350,000 square meters in all ,building area of 120,000 square meters, purified workshop of 100,000 square meters, specializes in manufacturing plantation shutter,venetian blinds and shade.The capital assets of the company is US\$28,500,000, and production capacity is US\$86,000,000 per year.

There are about 1200 workers,more than 400 machines,68 PVC extrusion lines,16 painting line,separate laboratory room,strong R&D team and design team,professional production and sales team, fast delivery, 24 hours customer service team.Adopting advanced equipment with tec