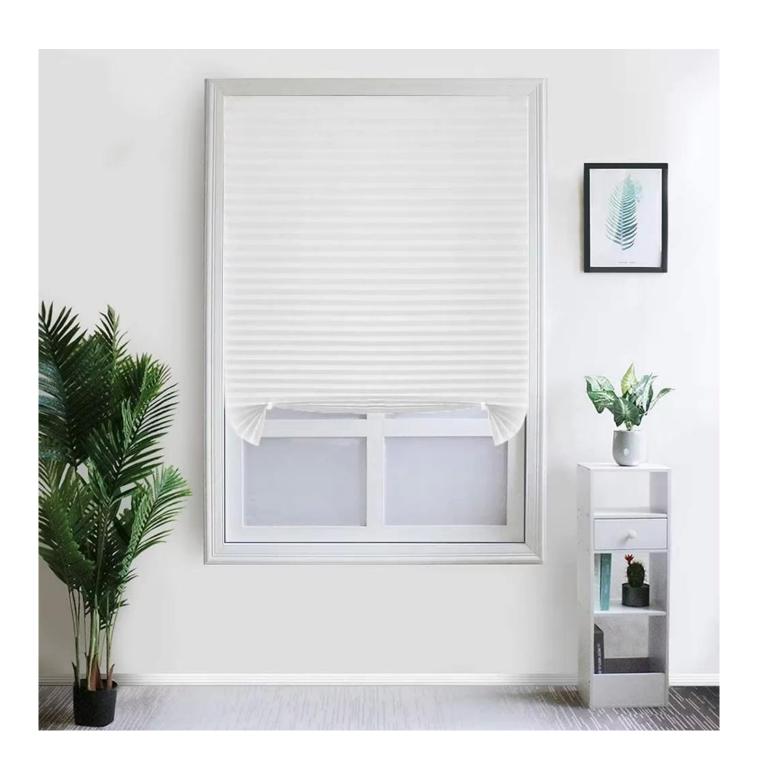

Huasheng Industry registered name Heze Huasheng Wooden Co.,Ltd ,locates in middle of China,Heze City Shandong Province,which is not far from Qingdao sea port.The company was established in 1996 by Mr. Fasheng Che.It has an area of 350,000 square meters in all ,building area of 120,000 square meters, purified workshop of 100,000 square meters, specializes in manufacturing plantation shutter,venetian blinds and shade.The capital assets of the company is US\$28,500,000, and production capacity is US\$86,000,000 per year.

There are about 1200 workers,more than 400 machines,68 PVC extrusion lines,16 painting line,separate laboratory room,strong R&D team and design team,professional production and sales team, fast delivery, 24 hours customer service team.Adopting advanced equipment with