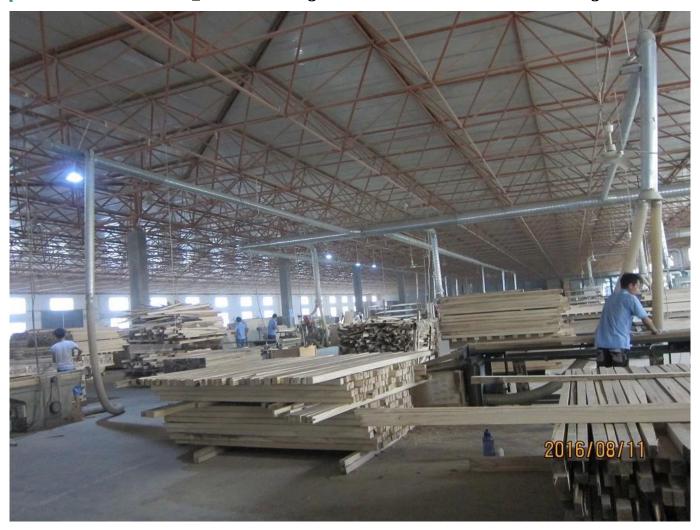

#### | Product Details

Materail: Paulownia wood /Basswood/Red Pine Wood
Slats Size: 25mm/27mm/35mm/46mm/50mm/63mm

3. Style: Horizontal slats4. Install: Outside / Inside5. Blinds Max Width: 3000mm

6. Color: 24 standard color or from customers color collection

7. Color collection: Stain color, Painting color, Printed Color, Brush color and new collection

8. Paint: UV paint

9. Control Type: Pull cord / Wood wand10. Blinds style: Ladder string/ Ladder Tape11. Style: Fixed, Hinged, Folding ,Sliding

12. Package: PET or based on customers requirement.

supplier: Solid Paulownia wood blinds supplier china, Wood ventian blinds supplier china, Wooden blinds slats supplier china

## | Production Process | Cut-Painting-Color Check-Assemble-Package







## | Packing & Delivery

Three types packing way for you choose or as per custom:

**A.**One set put into a **White Inner Carton**, then put two white inner cartons into an outer carton.



**B.**One set put into a **PET Clear Box**, then put two PET Clear Box into an outer carton.



**C.Shrink Film Packing** one by one, then put into an outer carton.





# | Two type shipping way as below

| A.LCL, use plywood to protect goods, also work for |                  |
|----------------------------------------------------|------------------|
|                                                    | B.Full Container |
| air freight                                        |                  |



## | Our Services

#### **Quality Policy:**

What the people of HuaSheng pursue endlessly were cred