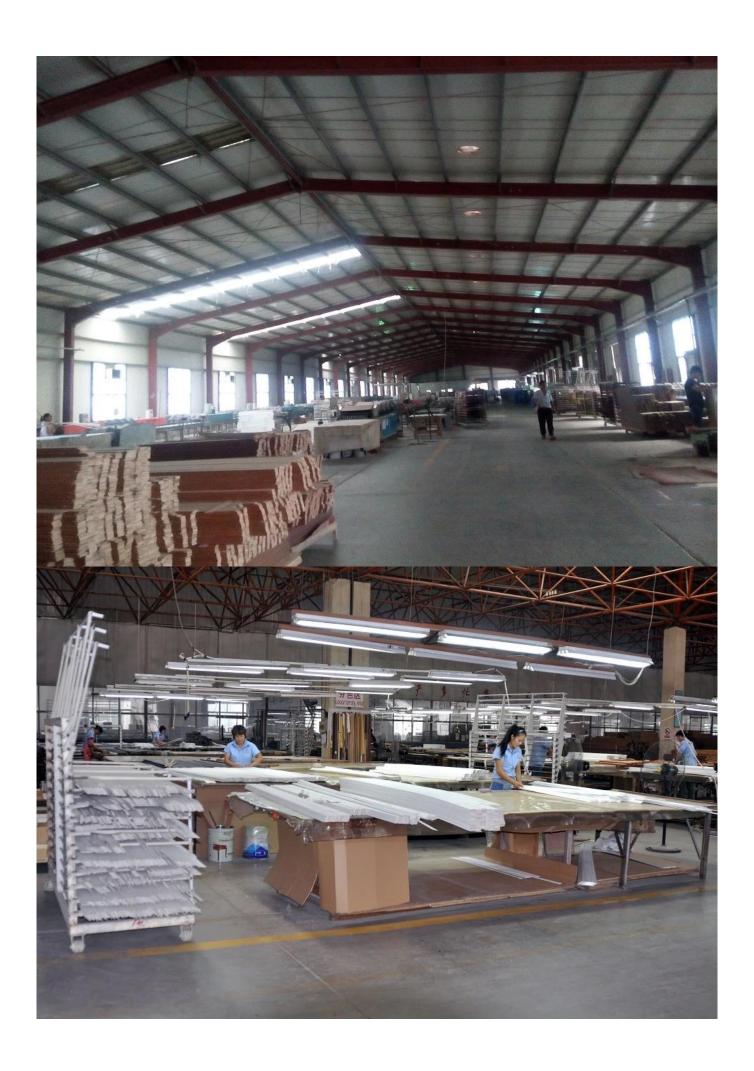

#### | Product Details

Materail: Paulownia wood /Basswood/Red Pine Wood
Slats Size: 25mm/27mm/35mm/46mm/50mm/63mm

3. Style: Horizontal slats4. Install: Outside / Inside5. Blinds Max Width: 3000mm

6. Color: 24 standard color or from customers color collection

7. Color collection: Stain color, Painting color, Printed Color, Brush color and new collection

8. Paint: UV paint

9. Control Type: Pull cord / Wood wand10. Blinds style: Ladder string/ Ladder Tape11. Style: Fixed, Hinged, Folding ,Sliding

12. Package: PET or based on customers requirement.

supplier: Solid Paulownia wood blinds supplier china, Wood ventian blinds supplier china, Wooden blinds slats supplier china

## | Production Process | Cut-Painting-Color Check-Assemble-Package







## | Packing & Delivery

Three types packing way for you choose or as per custom:

**A.**One set put into a **White Inner Carton**, then put two white inner cartons into an outer carton.



**B.**One set put into a **PET Clear Box**, then put two PET Clear Box into an outer carton.



**C.Shrink Film Packing** one by one, then put into an outer carton.





# | Two type shipping way as below

| A.LCL, use plywood to protect goods, also work for |                  |
|----------------------------------------------------|------------------|
|                                                    | B.Full Container |
| air freight                                        |                  |



## | Our Services

#### **Quality Policy:**

What the people of HuaSheng pursue endlessly were credit