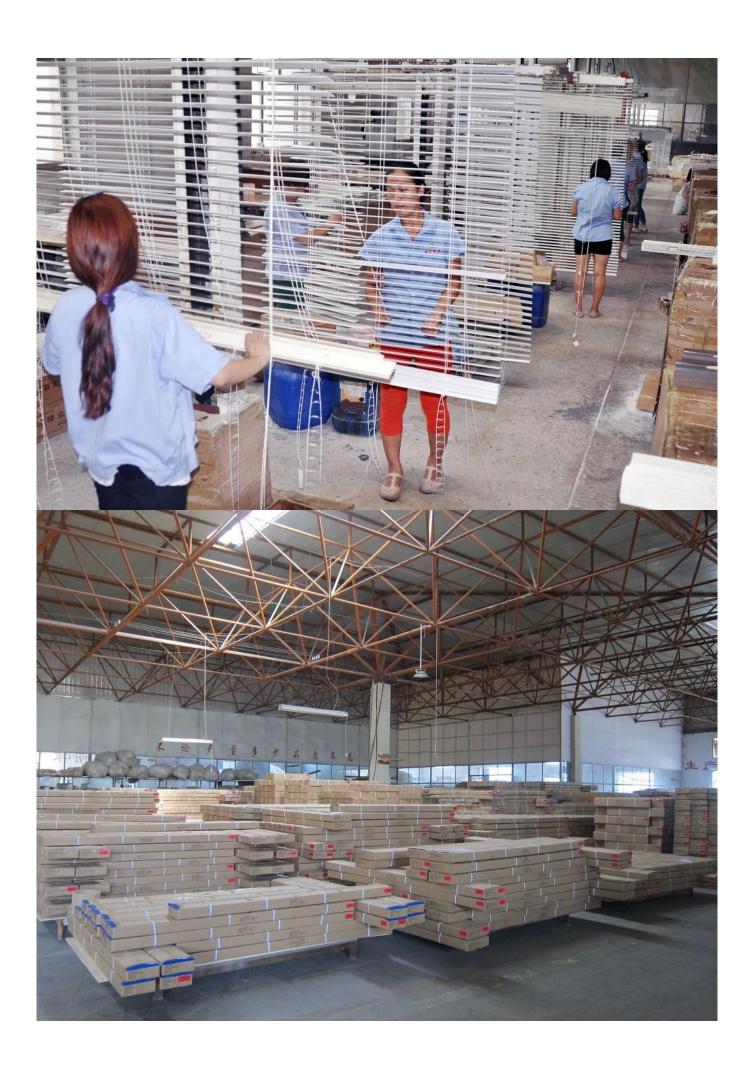

#### | Product Details

Materail: Paulownia wood /Basswood/Red Pine Wood
Slats Size: 25mm/27mm/35mm/46mm/50mm/63mm

3. Style: Horizontal slats4. Install: Outside / Inside5. Blinds Max Width: 3000mm

6. Color: 24 standard color or from customers color collection

7. Color collection: Stain color, Painting color, Printed Color, Brush color and new collection

8. Paint: UV paint

9. Control Type: Pull cord / Wood wand10. Blinds style: Ladder string/ Ladder Tape11. Style: Fixed, Hinged, Folding ,Sliding

12. Package: PET or based on customers requirement.

supplier: Solid Paulownia wood blinds supplier china, Wood ventian blinds supplier china, Wooden blinds slats supplier china

## | Production Process | Cut-Painting-Color Check-Assemble-Package







## | Packing & Delivery

Three types packing way for you choose or as per custom:

**A.**One set put into a **White Inner Carton**, then put two white inner cartons into an outer carton.



**B.**One set put into a **PET Clear Box**, then put two PET Clear Box into an outer carton.



**C.Shrink Film Packing** one by one, then put into an outer carton.





# | Two type shipping way as below

| A.LCL, use plywood to protect goods, also work for |                  |
|----------------------------------------------------|------------------|
|                                                    | B.Full Container |
| air freight                                        |                  |



## | Our Services

#### **Quality Policy:**

What the people of HuaSheng pursue endlessly were credit o