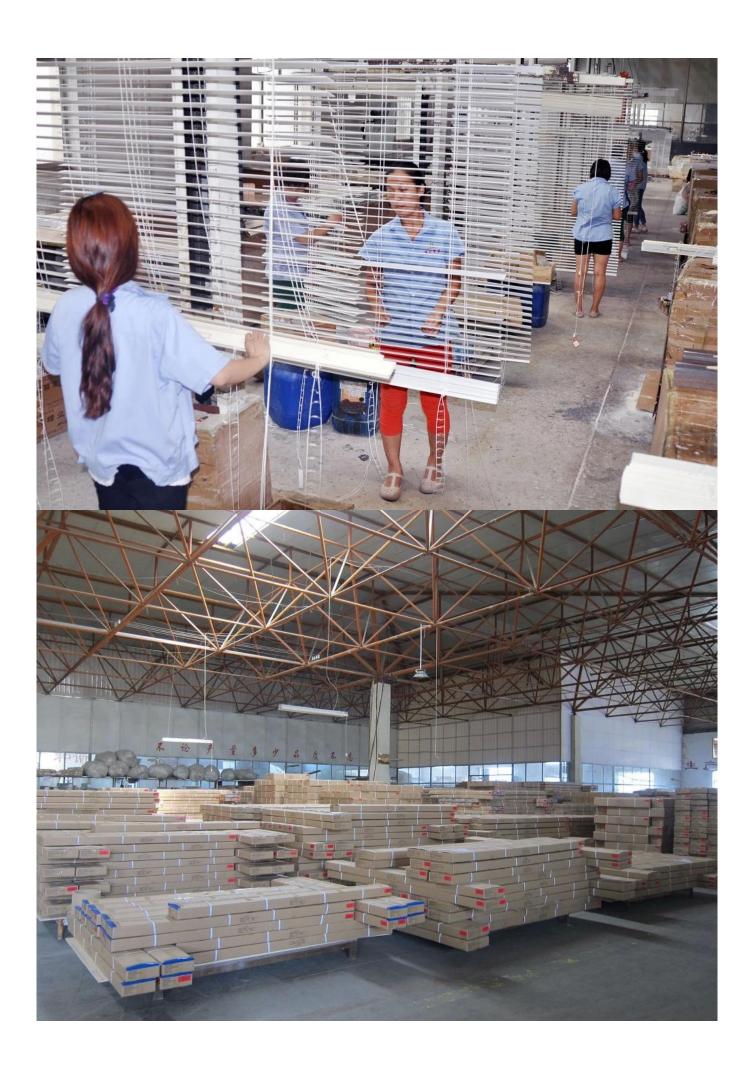

## | Production Process | Cut-Painting-Color Check-Assemble-Package

## | Packing & Delivery

Three types packing way for you choose or as per custom:

**A.**One set put into a **White Inner Carton**, then put two white inner cartons into an outer carton.

**B.**One set put into a **PET Clear Box**, then put two PET Clear Box into an outer carton.