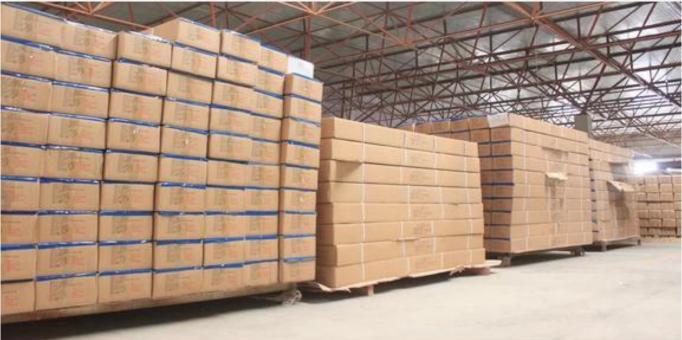

## | Packing & Delivery

Three types packing way for you choose or as per custom:

**A.**One set put into a **White Inner Carton**, then put two white inner cartons into an outer carton.

**B.**One set put into a **PET Clear Box**, then put two PET Clear Box into an outer carton.

**C.Shrink Film Packing** one by one, then put into an outer carton.

# | Two type shipping way as below

| A.LCL, use plywood to protect goods, also work for |                  |
|----------------------------------------------------|------------------|
|                                                    | B.Full Container |
| air freight                                        |                  |