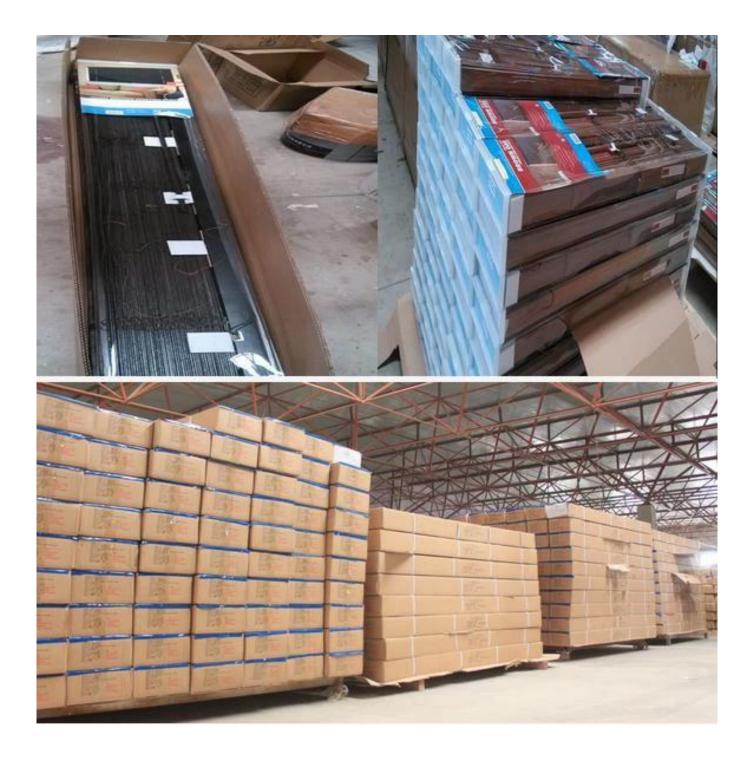

## | Packing & Delivery

### Three types packing way for you choose or as per custom:

A.One set put into a White Inner Carton, then put two white inner cartons into an outer carton.

**B.**One set put into a **PET Clear Box**, then put two PET Clear Box into an outer carton.

**C.Shrink Film Packing** one by one, then put into an outer carton.