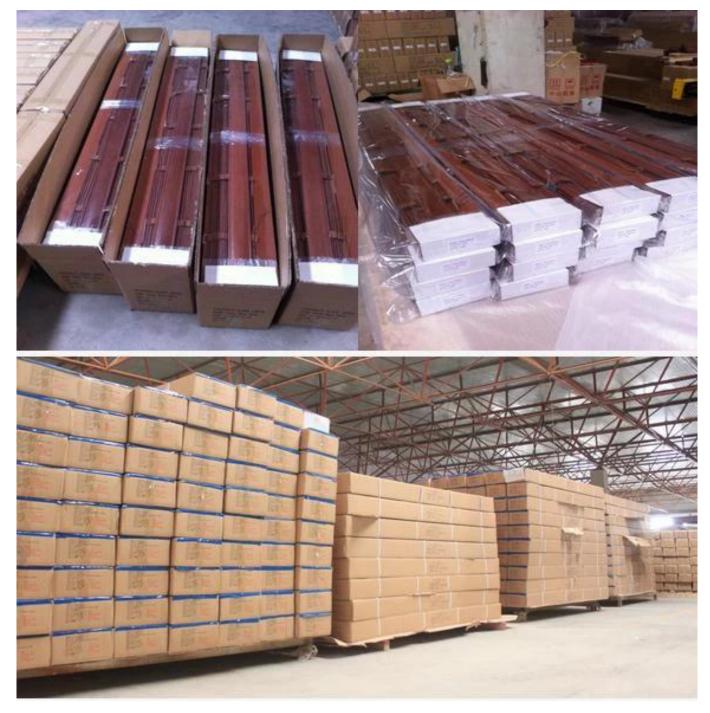

## | Packing & Delivery

### Three types packing way for you choose or as per custom:

A.One set put into a White Inner Carton, then put two white inner cartons into an outer carton.

**B.**One set put into a **PET Clear Box**, then put two PET Clear Box into an outer carton.

**C.Shrink Film Packing** one by one, then put into an outer carton.