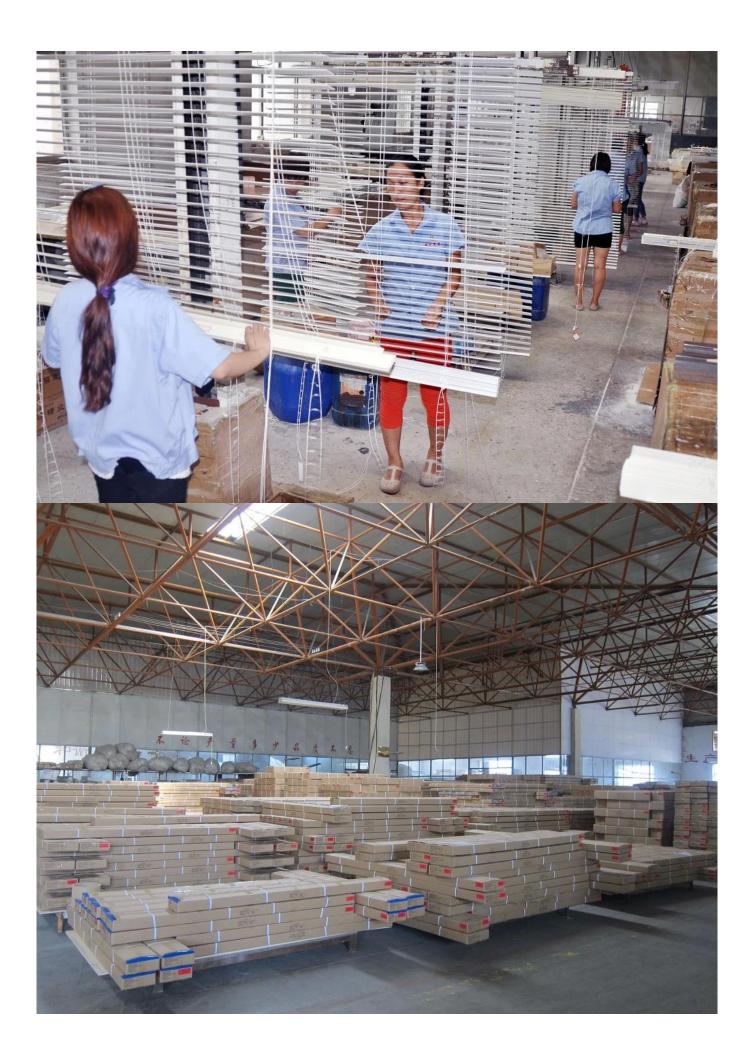

## | Product Details

- 1. Materail: Paulownia wood /Basswood/Red Pine Wood
- 2. Slats Size : 25mm/27mm/35mm/46mm/50mm/63mm
- 3. Style: Horizontal slats
- 4. Install: Outside / Inside
- 5. Blinds Max Width: 3000mm
- 6. Color: 24 standard color or from customers color collection
- 7. Color collection: Stain color, Painting color, Printed Color, Brush color and new collection
- 8. Paint: UV paint
- 9. Control Type: Pull cord / Wood wand
- 10. Blinds style: Ladder string/ Ladder Tape
- 11. Style: Fixed, Hinged, Folding ,Sliding
- 12. Package : PET or based on customers requirement.

supplier[Solid Paulownia wood blinds supplier china, Cut-downReal wood blinds wholesales, Wooden venetian blinds supplier

## | Production Process Cut- Painting-Color Check- Assemble- Package







## | Packing & Delivery

#### Three types packing way for you choose or as per custom:

A.One set put into a White Inner Carton, then put two white inner cartons into an outer carton.



**B.**One set put into a **PET Clear Box**, then put two PET Clear Box into an outer carton.



**C.Shrink Film Packing** one by one, then put into an outer carton.



## | Two type shipping way as below

| A.LCL, use plywood to protect goods, also work for | <b>B.Full Container</b> |
|----------------------------------------------------|-------------------------|
| air freight                                        |                         |



## **Our Services**

#### **Quality Policy:**

What the people of HuaSheng pursue endlessly were credit orientation making achievements by quality, and supplyin