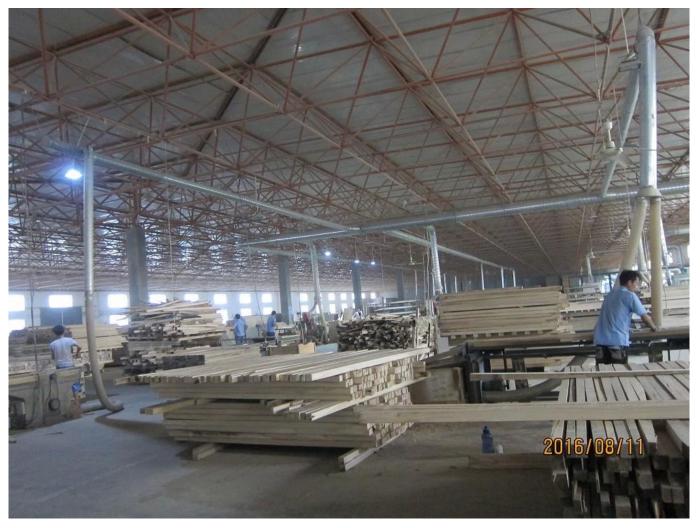

## | Product Details

- 1. Materail: Paulownia wood /Basswood/Red Pine Wood
- 2. Slats Size : 25mm/27mm/35mm/46mm/50mm/63mm
- 3. Style: Horizontal slats
- 4. Install: Outside / Inside
- 5. Blinds Max Width: 3000mm
- 6. Color: 24 standard color or from customers color collection
- 7. Color collection: Stain color, Painting color, Printed Color, Brush color and new collection
- 8. Paint: UV paint
- 9. Control Type: Pull cord / Wood wand
- 10. Blinds style: Ladder string/ Ladder Tape
- 11. Style: Fixed, Hinged, Folding ,Sliding
- 12. Package : PET or based on customers requirement.

supplier[Solid Paulownia wood blinds supplier china, Cut-downReal wood blinds wholesales, Wooden venetian blinds supplier

## | Production Process Cut- Painting-Color Check- Assemble- Package







## | Packing & Delivery

#### Three types packing way for you choose or as per custom:

A.One set put into a White Inner Carton, then put two white inner cartons into an outer carton.



**B.**One set put into a **PET Clear Box**, then put two PET Clear Box into an outer carton.



**C.Shrink Film Packing** one by one, then put into an outer carton.



## | Two type shipping way as below

| A.LCL, use plywood to protect goods, also work for | <b>B.Full Container</b> |
|----------------------------------------------------|-------------------------|
| air freight                                        |                         |



## **Our Services**

#### **Quality Policy:**

What the people of HuaSheng pursue endlessly were credit orientation making achievements by quality, and supp