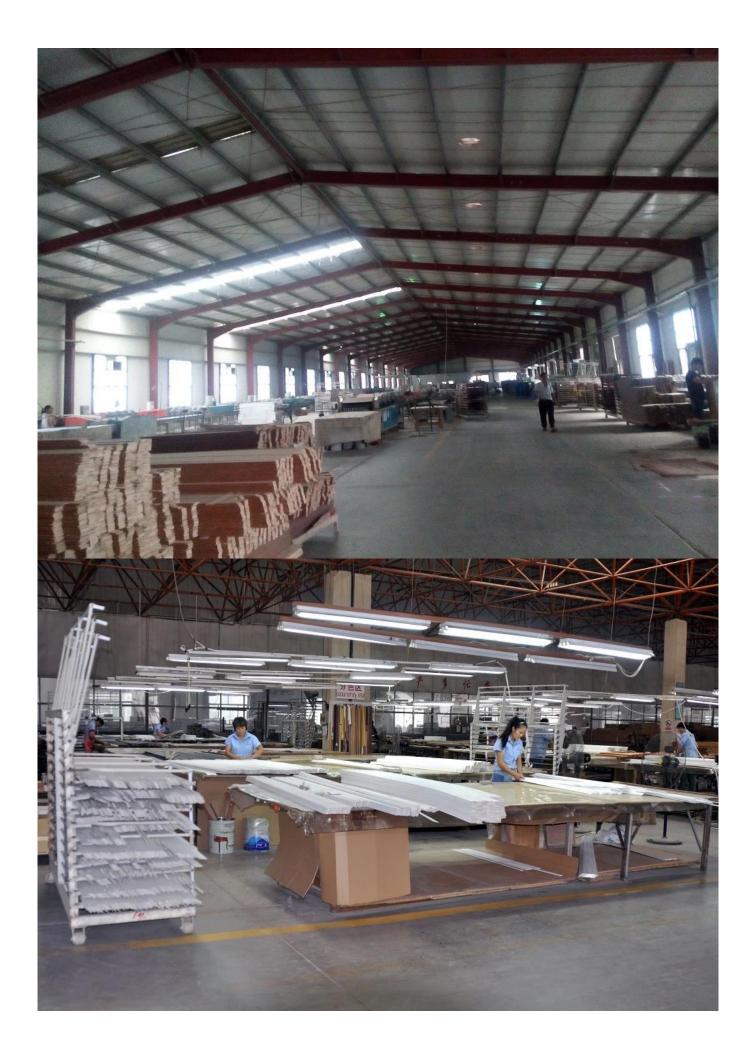

## | Product Details

- 1. Materail: Paulownia wood /Basswood/Red Pine Wood
- 2. Slats Size : 25mm/27mm/35mm/46mm/50mm/63mm
- 3. Style: Horizontal slats
- 4. Install: Outside / Inside
- 5. Blinds Max Width: 3000mm
- 6. Color: 24 standard color or from customers color collection
- 7. Color collection: Stain color, Painting color, Printed Color, Brush color and new collection
- 8. Paint: UV paint
- 9. Control Type: Pull cord / Wood wand
- 10. Blinds style: Ladder string/ Ladder Tape
- 11. Style: Fixed, Hinged, Folding ,Sliding
- 12. Package : PET or based on customers requirement.

supplier[Solid Paulownia wood blinds supplier china, Cut-downReal wood blinds wholesales, Wooden venetian blinds supplier

## | Production Process Cut- Painting-Color Check- Assemble- Package







## | Packing & Delivery

#### Three types packing way for you choose or as per custom:

A.One set put into a White Inner Carton, then put two white inner cartons into an outer carton.



**B.**One set put into a **PET Clear Box**, then put two PET Clear Box into an outer carton.



**C.Shrink Film Packing** one by one, then put into an outer carton.



## | Two type shipping way as below

| A.LCL, use plywood to protect goods, also work for | <b>B.Full Container</b> |
|----------------------------------------------------|-------------------------|
| air freight                                        |                         |



## **Our Services**

#### **Quality Policy:**

What the people of HuaSheng pursue endlessly were credit orientation making achievements by quality, and supply