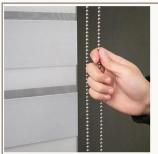

When aligned, solid bands seamlessly block natural light and ensure privacy; when shifted, the sheer bands transition to diffuse light and reveal the view.

## Child safety hang card

Every safety card gathers care for children. Thoughtful details and high-quality materials make safety more lightweight.

Free combination of materials and colors, with sealed tracks providing multiple choices, whether for home decoration or other purposes, there is always one that suits you.