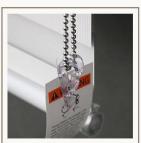

## Child safety hang card

Every safety card gathers care for children. Thoughtful details and high-quality materials make safety more lightweight.

Free combination of materials and colors, with sealed tracks providing multiple choices, whether for home decoration or other purposes, there is always one that suits you.

Silent bead design, delicate operation without disturbance, caring for every quiet moment.

Multiple bead styles, freely matched to meet different decorative needs, making curtain operation more comfortable and life more convenient.