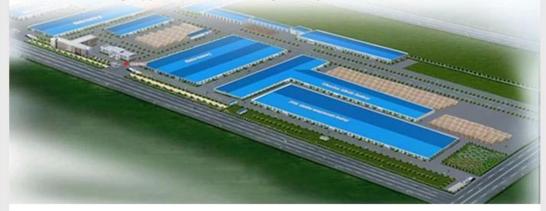

Huasheng Industry registered name Heze Huasheng Wooden Co.,Ltd ,locates in middle of China,Heze City Shandong Province,which is not far from Qingdao sea port.The company was established in 1996 by Mr. Fasheng Che.It has an area of 350,000 square meters in all ,building area of 120,000 square meters, purified workshop of 100,000 square meters, specializes in manufacturing plantation shutter,venetian blinds and shade.The capital assets of the company is US\$28,500,000, and production capacity is US\$86,000,000 per year.

## COMPANY PROFILE

Huasheng Industry registered name Heze Huasheng Wooden Co.,Ltd ,locates in middle of China,Heze City Shandong Province,which is not far from Qingdao sea port.The company was established in 1996 by Mr. Fasheng Che.It has an area of 350,000 square meters in all ,building area of 120,000 square meters, purified workshop of 100,000 square meters,specializes in manufacturing plantation shutter,venetian blinds and shade.The capital assets of the company is US\$28,500,000, and production capacity is US\$86,000,000 per year.