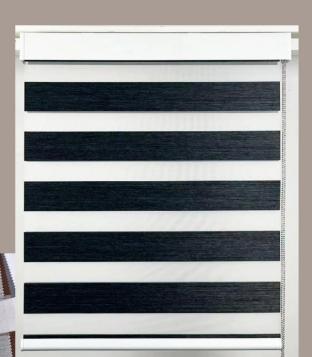

## Zebra Shades

A modern and versatile window treatment that will transform any room. Zebra shade, also referred to as dual shades or zebra shades, combine solid and sheer linear bands to form a single shade that gives you predise light control.

When aligned, solid bands seamlessly block natural light and ensure privacy; when shifted, the sheer bands transition to diffuse light and reveal the view.