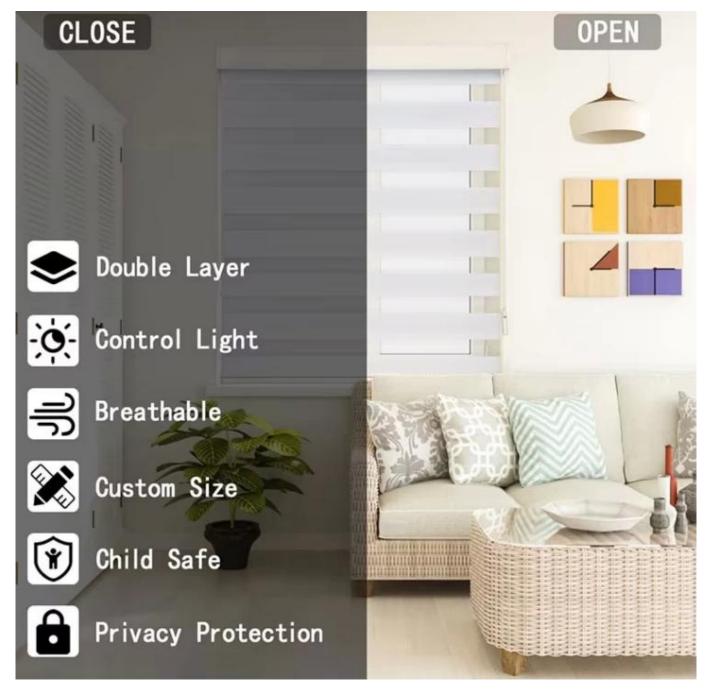

## Zebra Shades

A modern and versatile window treatment that will transform any room. Zebra shade, also referred to as dual shades or zebra shades, combine solid and sheer linear bands to form a single shade that gives you predise light control.

When aligned, solid bands seamlessly block natural light and ensure privacy; when shifted, the sheer bands transition to diffuse light and reveal the view.