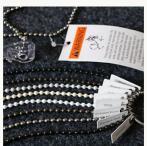

## Child safety hang card

Every safety card gathers care for children. Thoughtful details and high-quality materials make safety more lightweight.

Free combination of materials and colors, with sealed tracks providing multiple choices, whether for home decoration or other purposes, there is always one that suits you.

Silent bead design, delicate operation without disturbance, caring for every quiet moment.

Multiple bead styles, freely matched to meet different decorative needs, making curtain operation more comfortable and life more convenient.